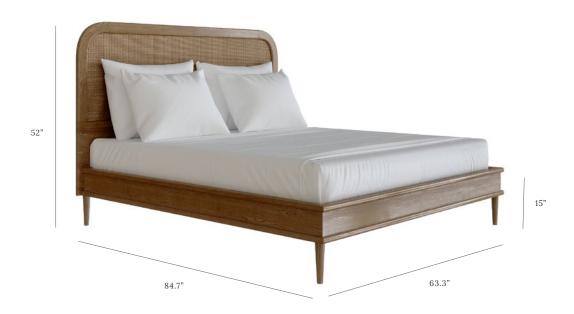

# THE WALFORD BED — US QUEEN

OAK, BRASS AND RATTAN

To fit mattress -80" (L) x 60" (W) Base of mattress sits 12" above floor

lindalmond.co/sanders-bed