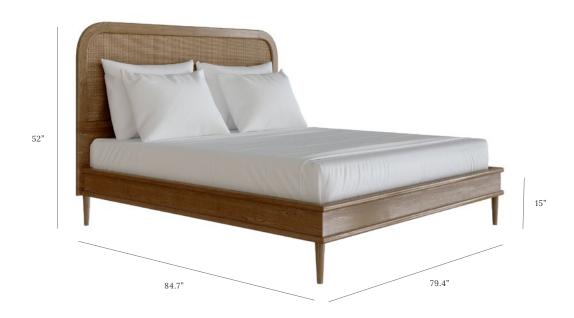

### THE WALFORD BED - US KING

OAK, BRASS AND RATTAN

To fit mattress -80" (L) x 76" (W) Base of mattress sits 12" above floor

lindalmond.co/sanders-bed