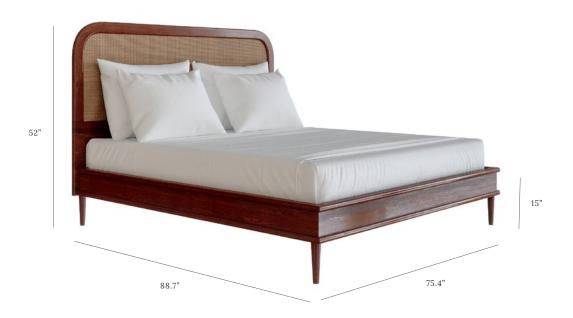

## THE WALFORD BED - US CALIFORNIAN KING

OAK, BRASS AND RATTAN

To fit mattress - 84" (L) x 72" (W) Base of mattress sits 12" above floor

lindalmond.co/sanders-bed