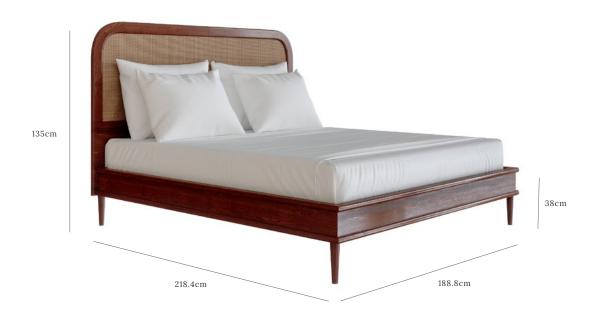

### THE WALFORD BED - EURO SUPER KING

OAK, BRASS AND RATTAN

To fit mattress -200 cm (L) x 180 cm (W) Base of mattress sits 30.5cm above floor

lindalmond.co/sanders-bed