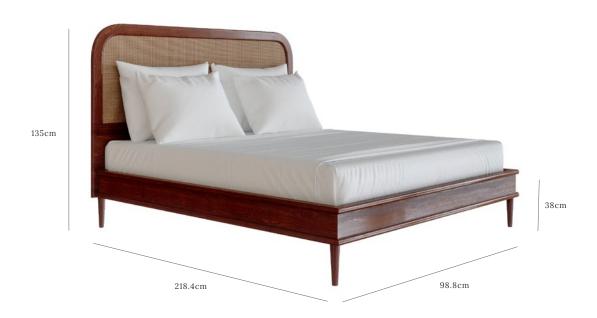

## THE WALFORD BED — EURO SINGLE

OAK, BRASS AND RATTAN

To fit mattress -200 cm (L) x 90 cm (W) Base of mattress sits 30.5cm above floor

lindalmond.co/sanders-bed