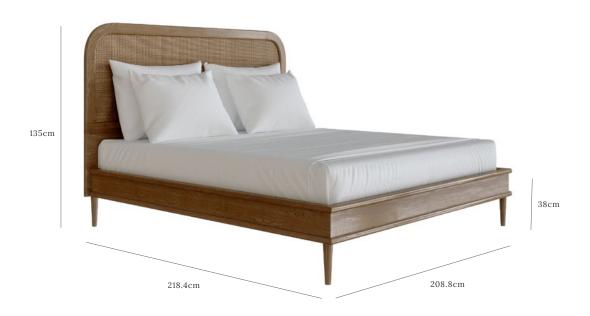

## THE WALFORD BED - EURO MEGA KING

OAK, BRASS AND RATTAN

To fit mattress  $-\,200$  cm (L) x 200 cm (W) Base of mattress sits 30.5cm above floor

lindalmond.co/sanders-bed