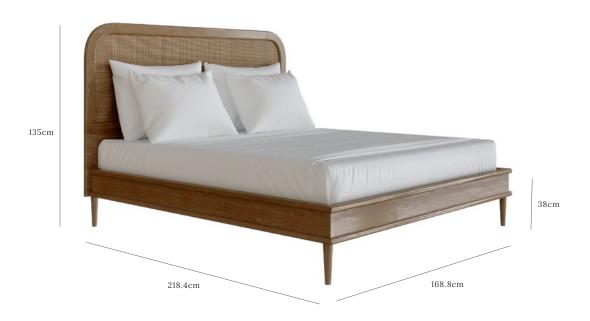

## THE WALFORD BED - EURO KING

OAK, BRASS AND RATTAN

To fit mattress -200 cm (L) x 160 cm (W) Base of mattress sits 30.5cm above floor

lindalmond.co/sanders-bed