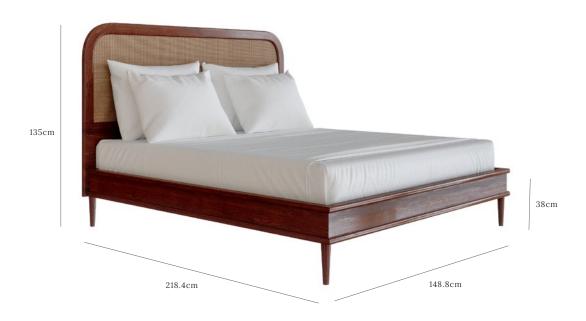

## THE WALFORD BED — EURO DOUBLE

OAK, BRASS AND RATTAN

To fit mattress -200 cm (L) x 140 cm (W) Base of mattress sits 30.5cm above floor

lindalmond.co/sanders-bed