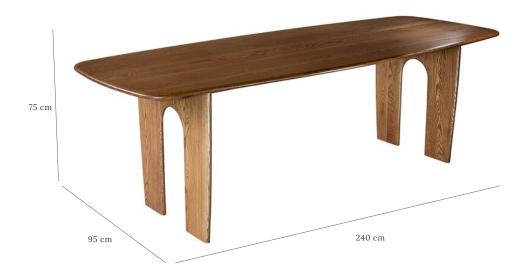

## THE COBLE DINING TABLE

SOLID OAK

lindalmond.co/coble-table

LEAD TIME STANDARD SIZE OPTIONS (cm) FINISH OPTIONS 240L x 95W x 75H Available in a wide range of timbers and finishes Made to order in 8-12 weeks Bespoke sizes are available