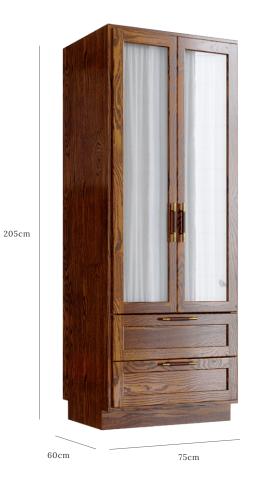

## THE SANDERS WARDROBE - SMALL

OAK, BRASS, LEATHER & GLASS

Net curtains are available as an optional extra lindalmond.co/sanders-wardrobe

LEAD TIME

SIZE OPTIONS (cm)

FINISH OPTIONS

Made to order in 8–12 weeks, although stock may be available, in which case 2–3 weeks. Please contact us for current stock. Small — 75W x 60D x 205H Medium — 97.5W x 60D x 205H Large — 120W x 60D x 205H — 3 doors Extra Large — 159.5W x 60D x 205H — 4 doors

Bespoke sizes are available but may incur a surcharge.

Natural Oak or Cognac
Samples can be provided on request.