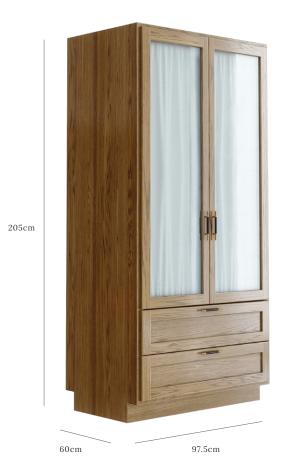

## THE SANDERS WARDROBE — MEDIUM

OAK, BRASS, LEATHER & GLASS

Net curtains are available as an optional extra

lindalmond.co/sanders-wardrobe

LEAD TIME

SIZE OPTIONS (cm)

FINISH OPTIONS

Made to order in 8–12 weeks, although stock may be available, in which case 2–3 weeks. Please contact us for current stock. Small — 75W x 60D x 205H Medium — 97.5W x 60D x 205H Large — 120W x 60D x 205H — 3 doors Extra Large — 159.5W x 60D x 205H — 4 doors