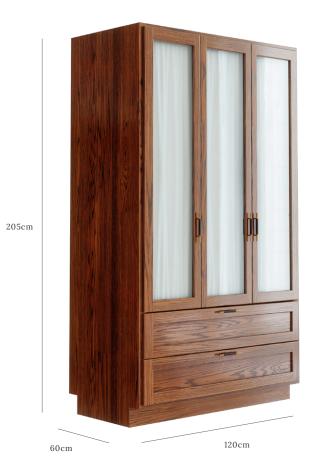

## THE SANDERS WARDROBE - LARGE

OAK, BRASS, LEATHER & GLASS

Net curtains are available as an optional extra lindalmond.co/sanders-wardrobe

LEAD TIME

SIZE OPTIONS (cm)

FINISH OPTIONS

Made to order in 8–12 weeks, although stock may be available, in which case 2–3 weeks. Please contact us for current stock. Small — 75W x 60D x 205H Medium — 97.5W x 60D x 205H Large — 120W x 60D x 205H — 3 doors Extra Large — 159.5W x 60D x 205H — 4 doors

Bespoke sizes are available but may incur a surcharge.

Natural Oak or Cognac
Samples can be provided on request.