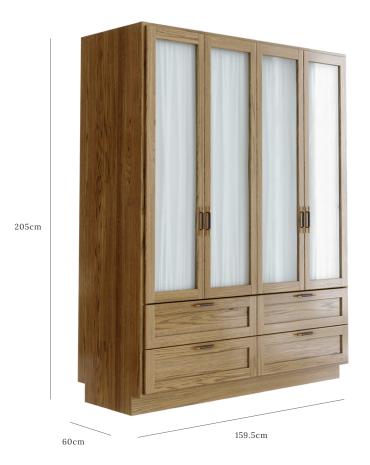

## THE SANDERS WARDROBE — EXTRA LARGE

OAK, BRASS, LEATHER & GLASS

Net curtains are available as an optional extra

lindalmond.co/sanders-wardrobe

LEAD TIME

SIZE OPTIONS (cm)

FINISH OPTIONS

Made to order in 8–12 weeks, although stock may be available, in which case 2–3 weeks. Please contact us for current stock. Small — 75W x 60D x 205H Medium — 97.5W x 60D x 205H Large — 120W x 60D x 205H — 3 doors Extra Large — 159.5W x 60D x 205H — 4 doors