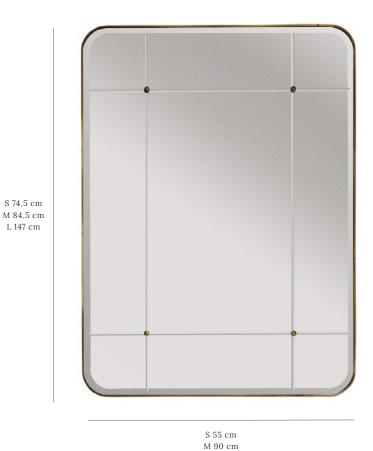

## THE SANDERS MIRROR

L 96 cm

BEVELLED CUT GLASS & POLISHED BRASS

Depth 2cm, mirrors may be hung portrait or landscape lindalmond.co/sanders-bathroom-mirror

LEAD TIME SIZE OPTIONS (cm) FINISH OPTIONS

Made to order in 6–8 weeks, although stock may be available. Please contact us for current stock.

Small - 55 x 74.5 x 2 Medium - 90 x 84.5 x 2 Large - 96 x 147 x 2

Bespoke sizes and finishes are available

 $\begin{array}{c} {\it Frame-Brass, bronze, copper, polished \, staineless} \\ {\it steel, blackened \, steel} \end{array}$ 