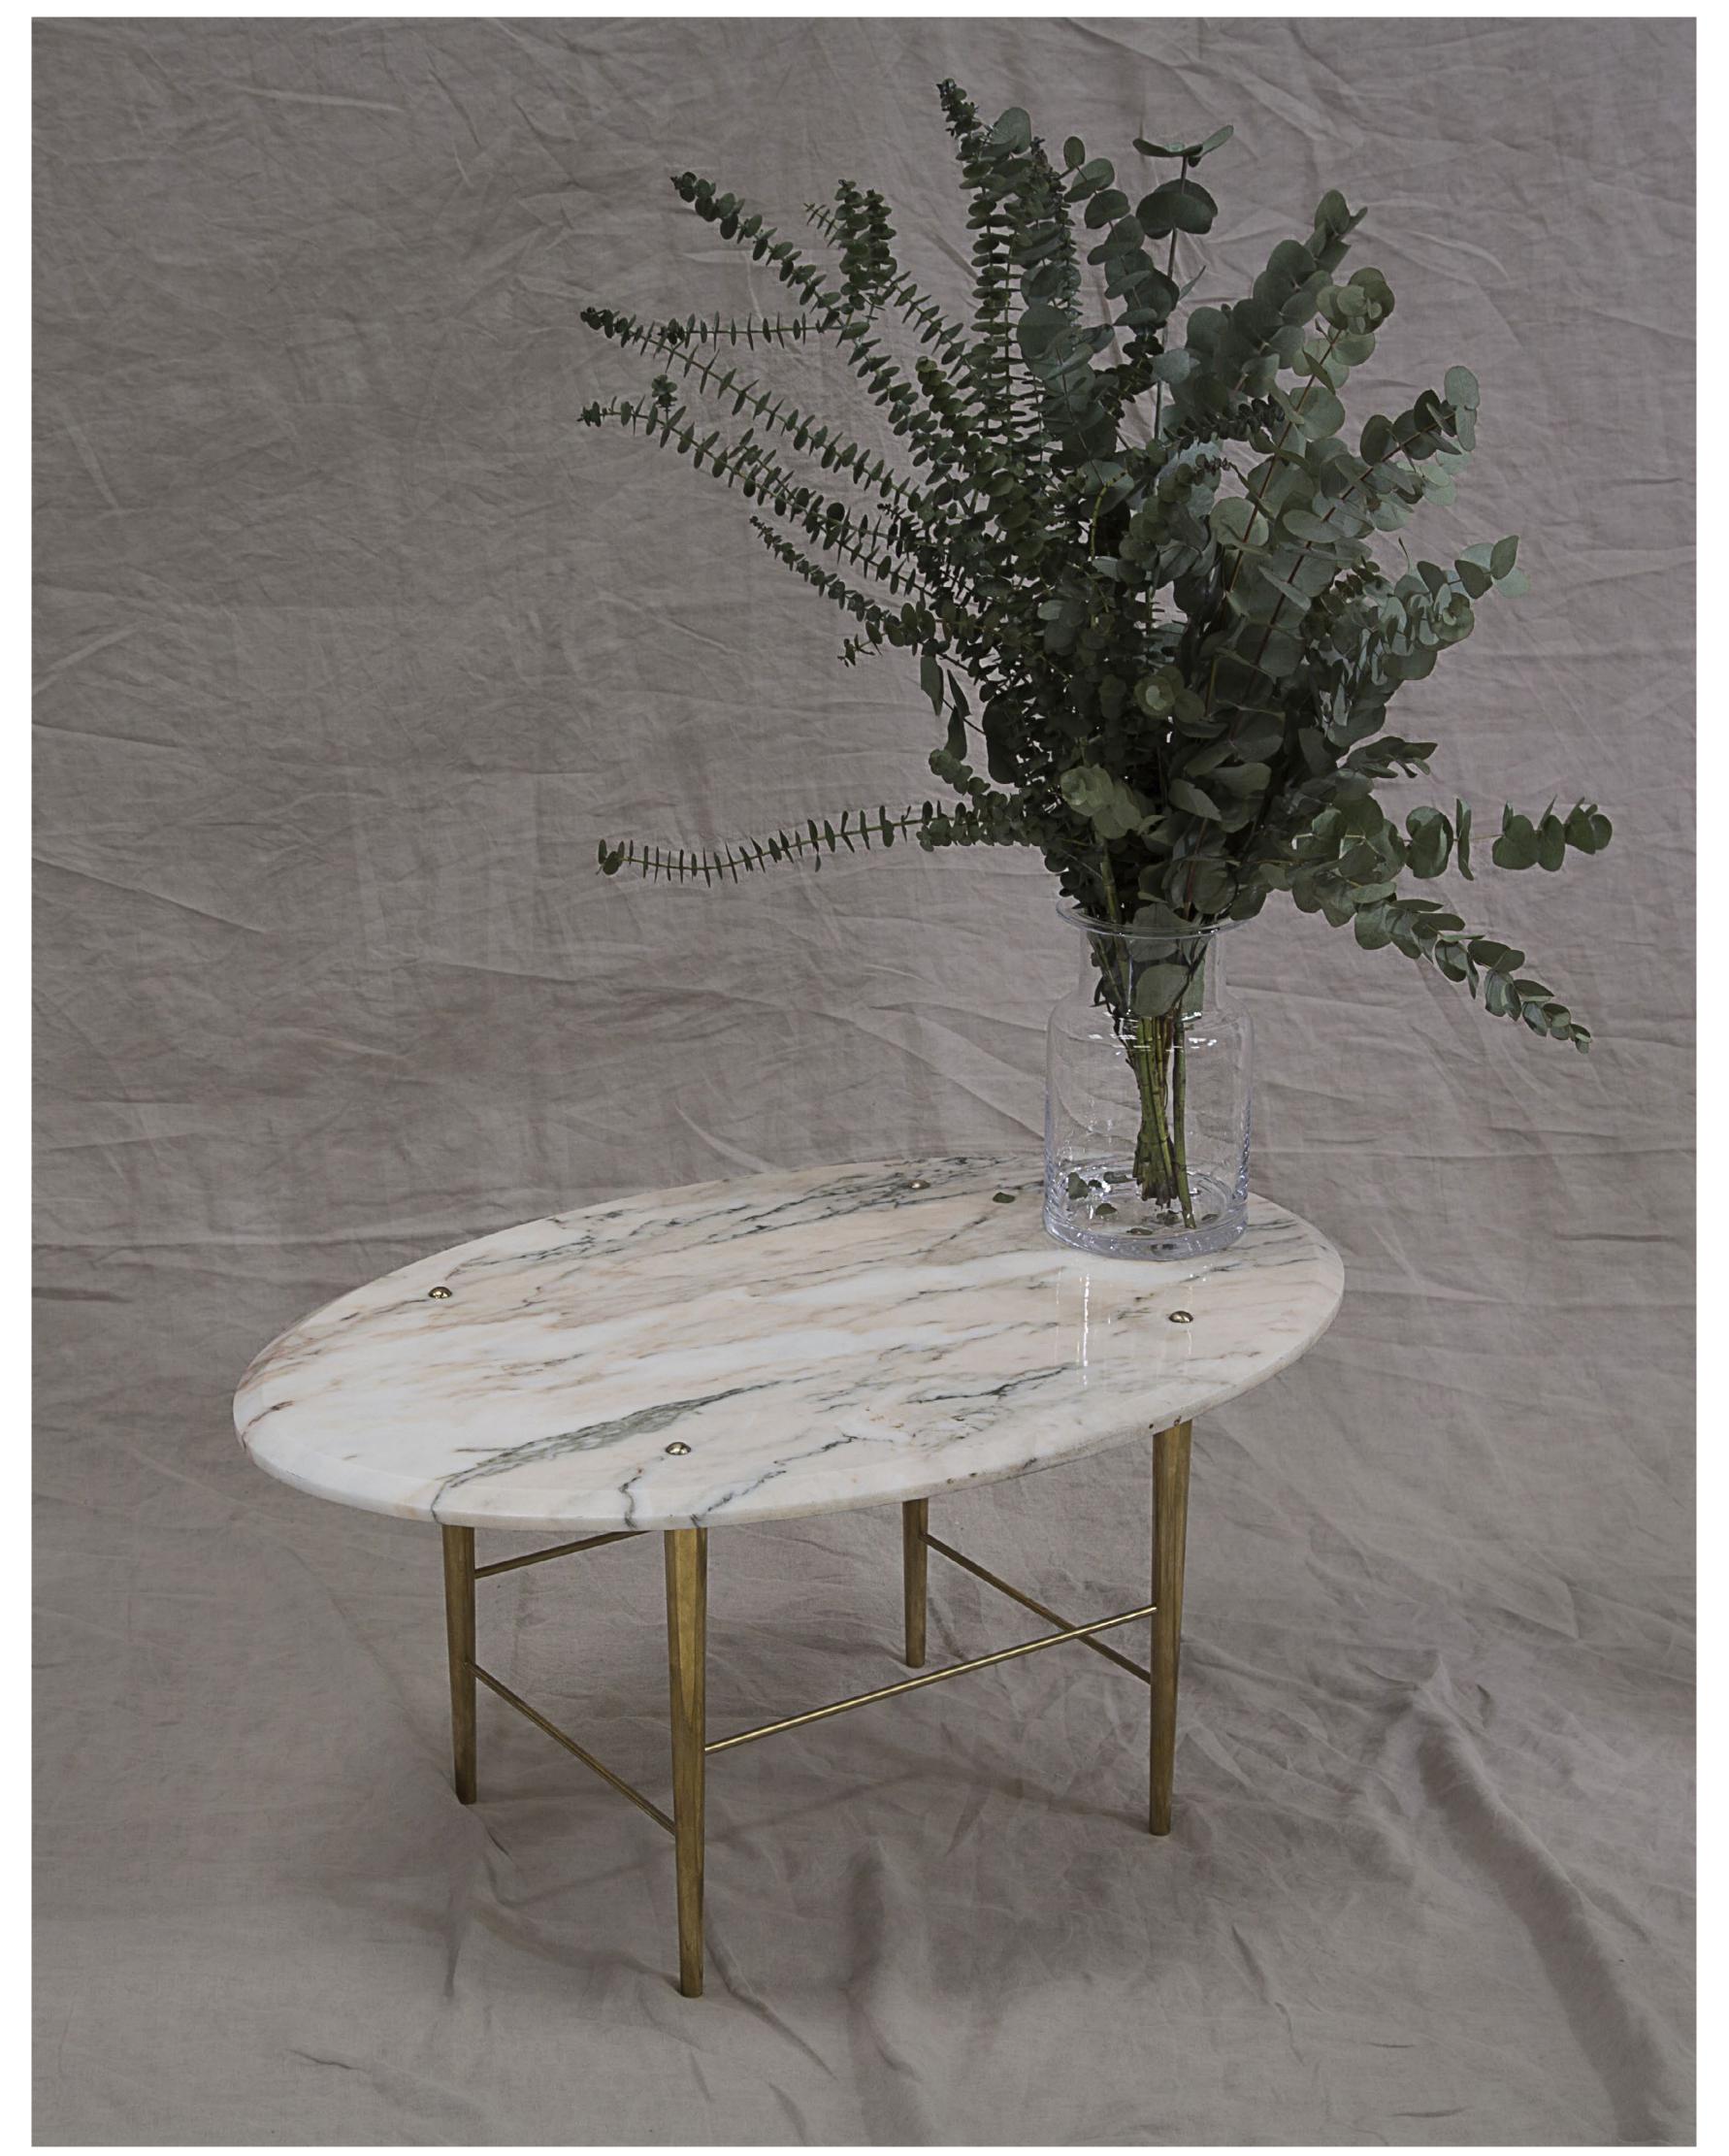

# STUD COFFEE TABLE

A coffee table in Portuguese marble and polished brass.

Hand crafted to order in Northern England. Bespoke sizes and finishes available.

**Small** — 80cm L x 50cm W x 40cm H

Medium - 100cm L x 64cm W x 40cm H

Large — 120cm L x 76cm W x 40cm H