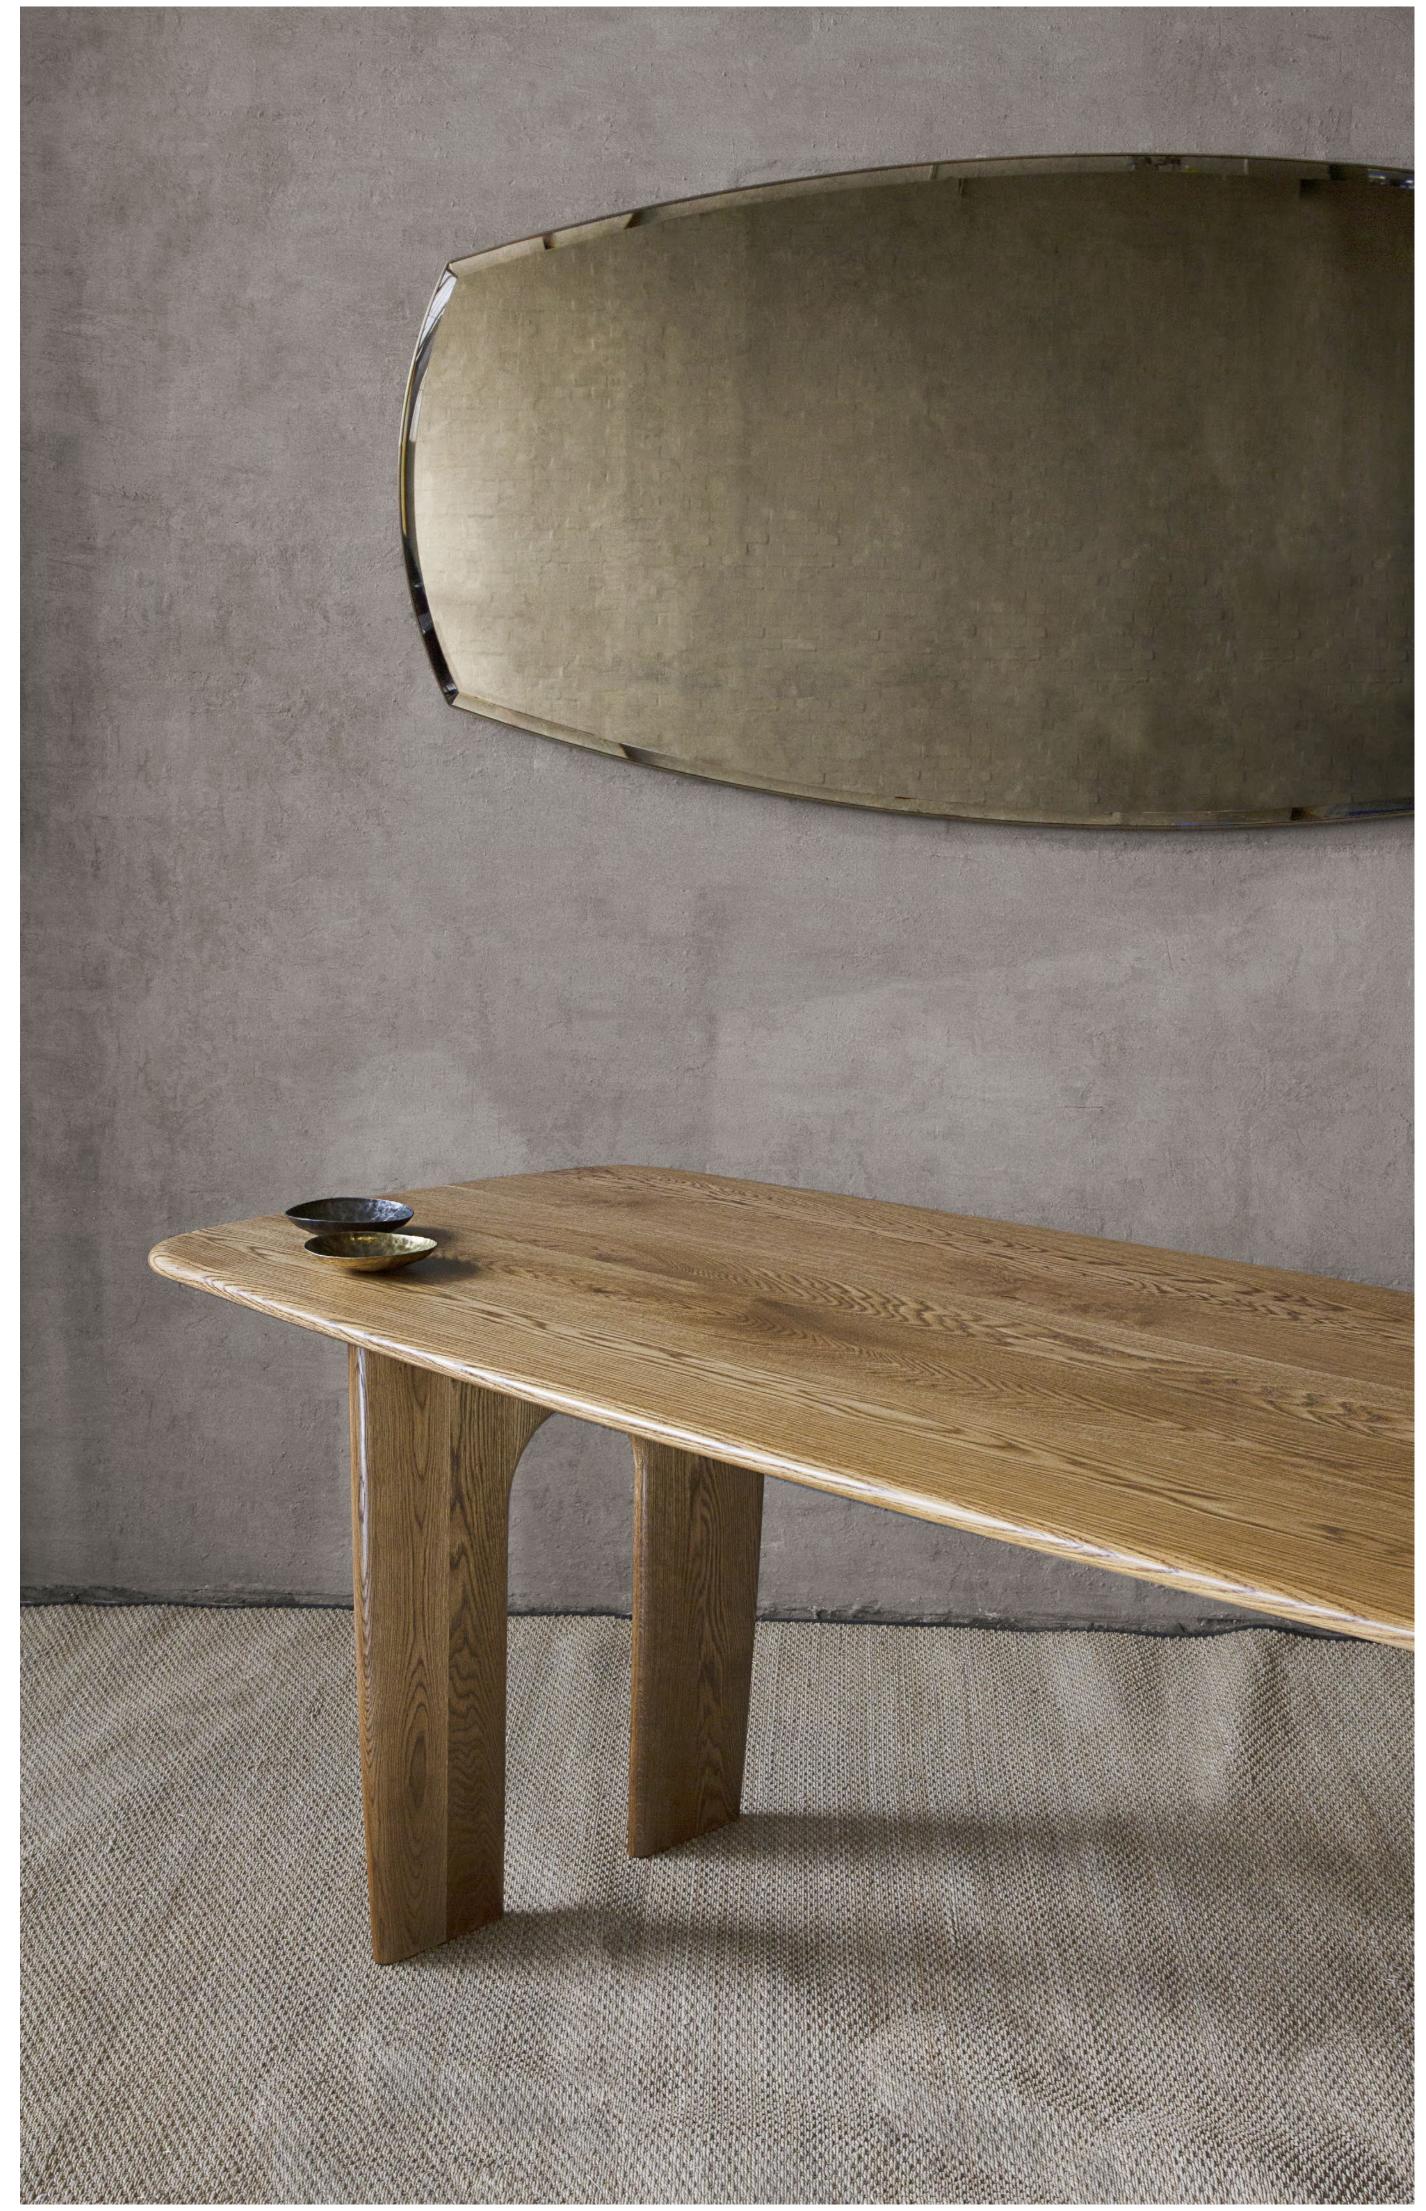

## THE SANDERS MIRROR

A mirror in cut glass and hand patinated brass, developed especially for Sanders, Copenhagen's premier luxury boutique hotel.

Hand crafted to order in Northern England.

Each mirror hangs in both landscape and portrait orientations.

# **COBLE DINING TABLE**

A dining table in solid oak. Hand—crafted to order in North East England from the finest open grain wood.

Inspired by the traditional clinker—built Coble fishing boats used along Northumberland's North Sea coast.