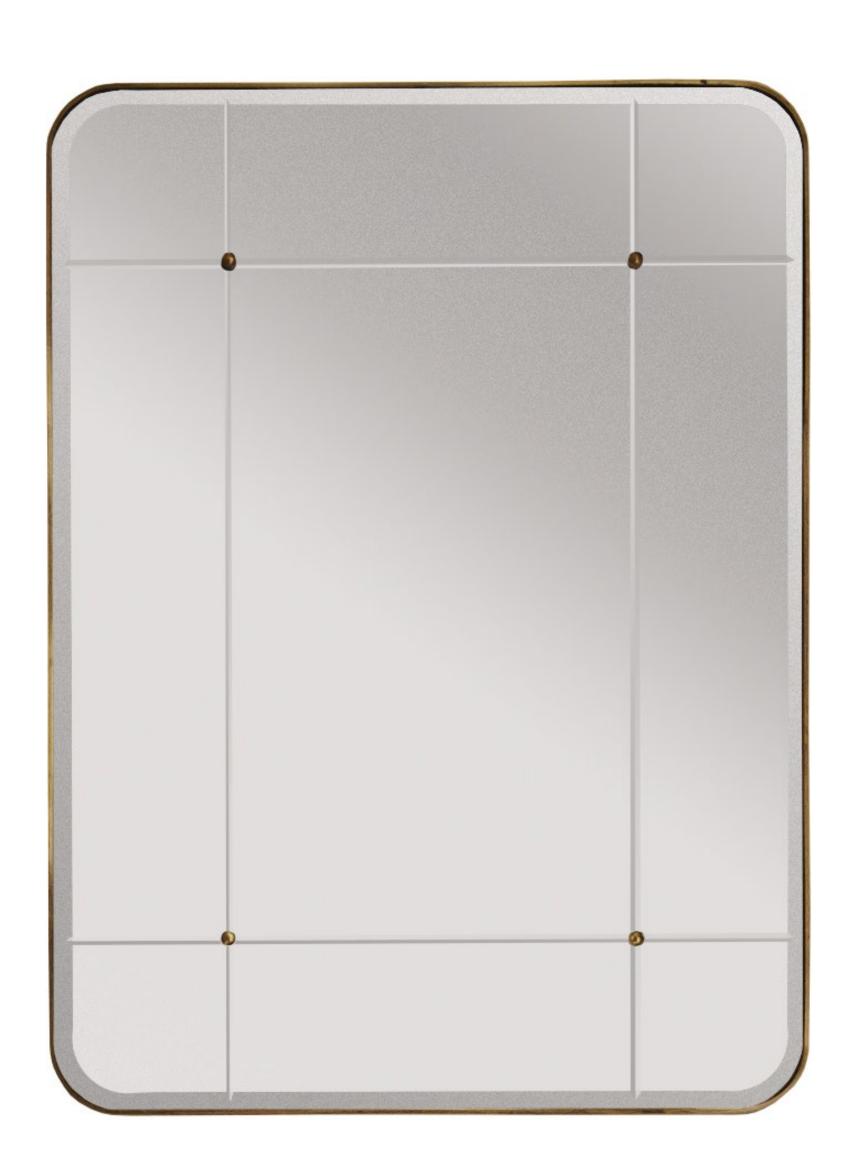

## THE SANDERS MIRROR

A mirror in cut glass and hand patinated brass, developed especially for Sanders, Copenhagen's premier luxury boutique hotel.

Hand crafted to order in Northern England.

Each mirror hangs in both landscape and portrait orientations.

Available in three sizes. Can be produced to bespoke dimensions

**Small** — 55cm W x 74.5cm H x 2cm D

Medium - 90cm Wx 84.5cm Hx 2cm D

Large — 96cm W x 147cm H x 2cm D