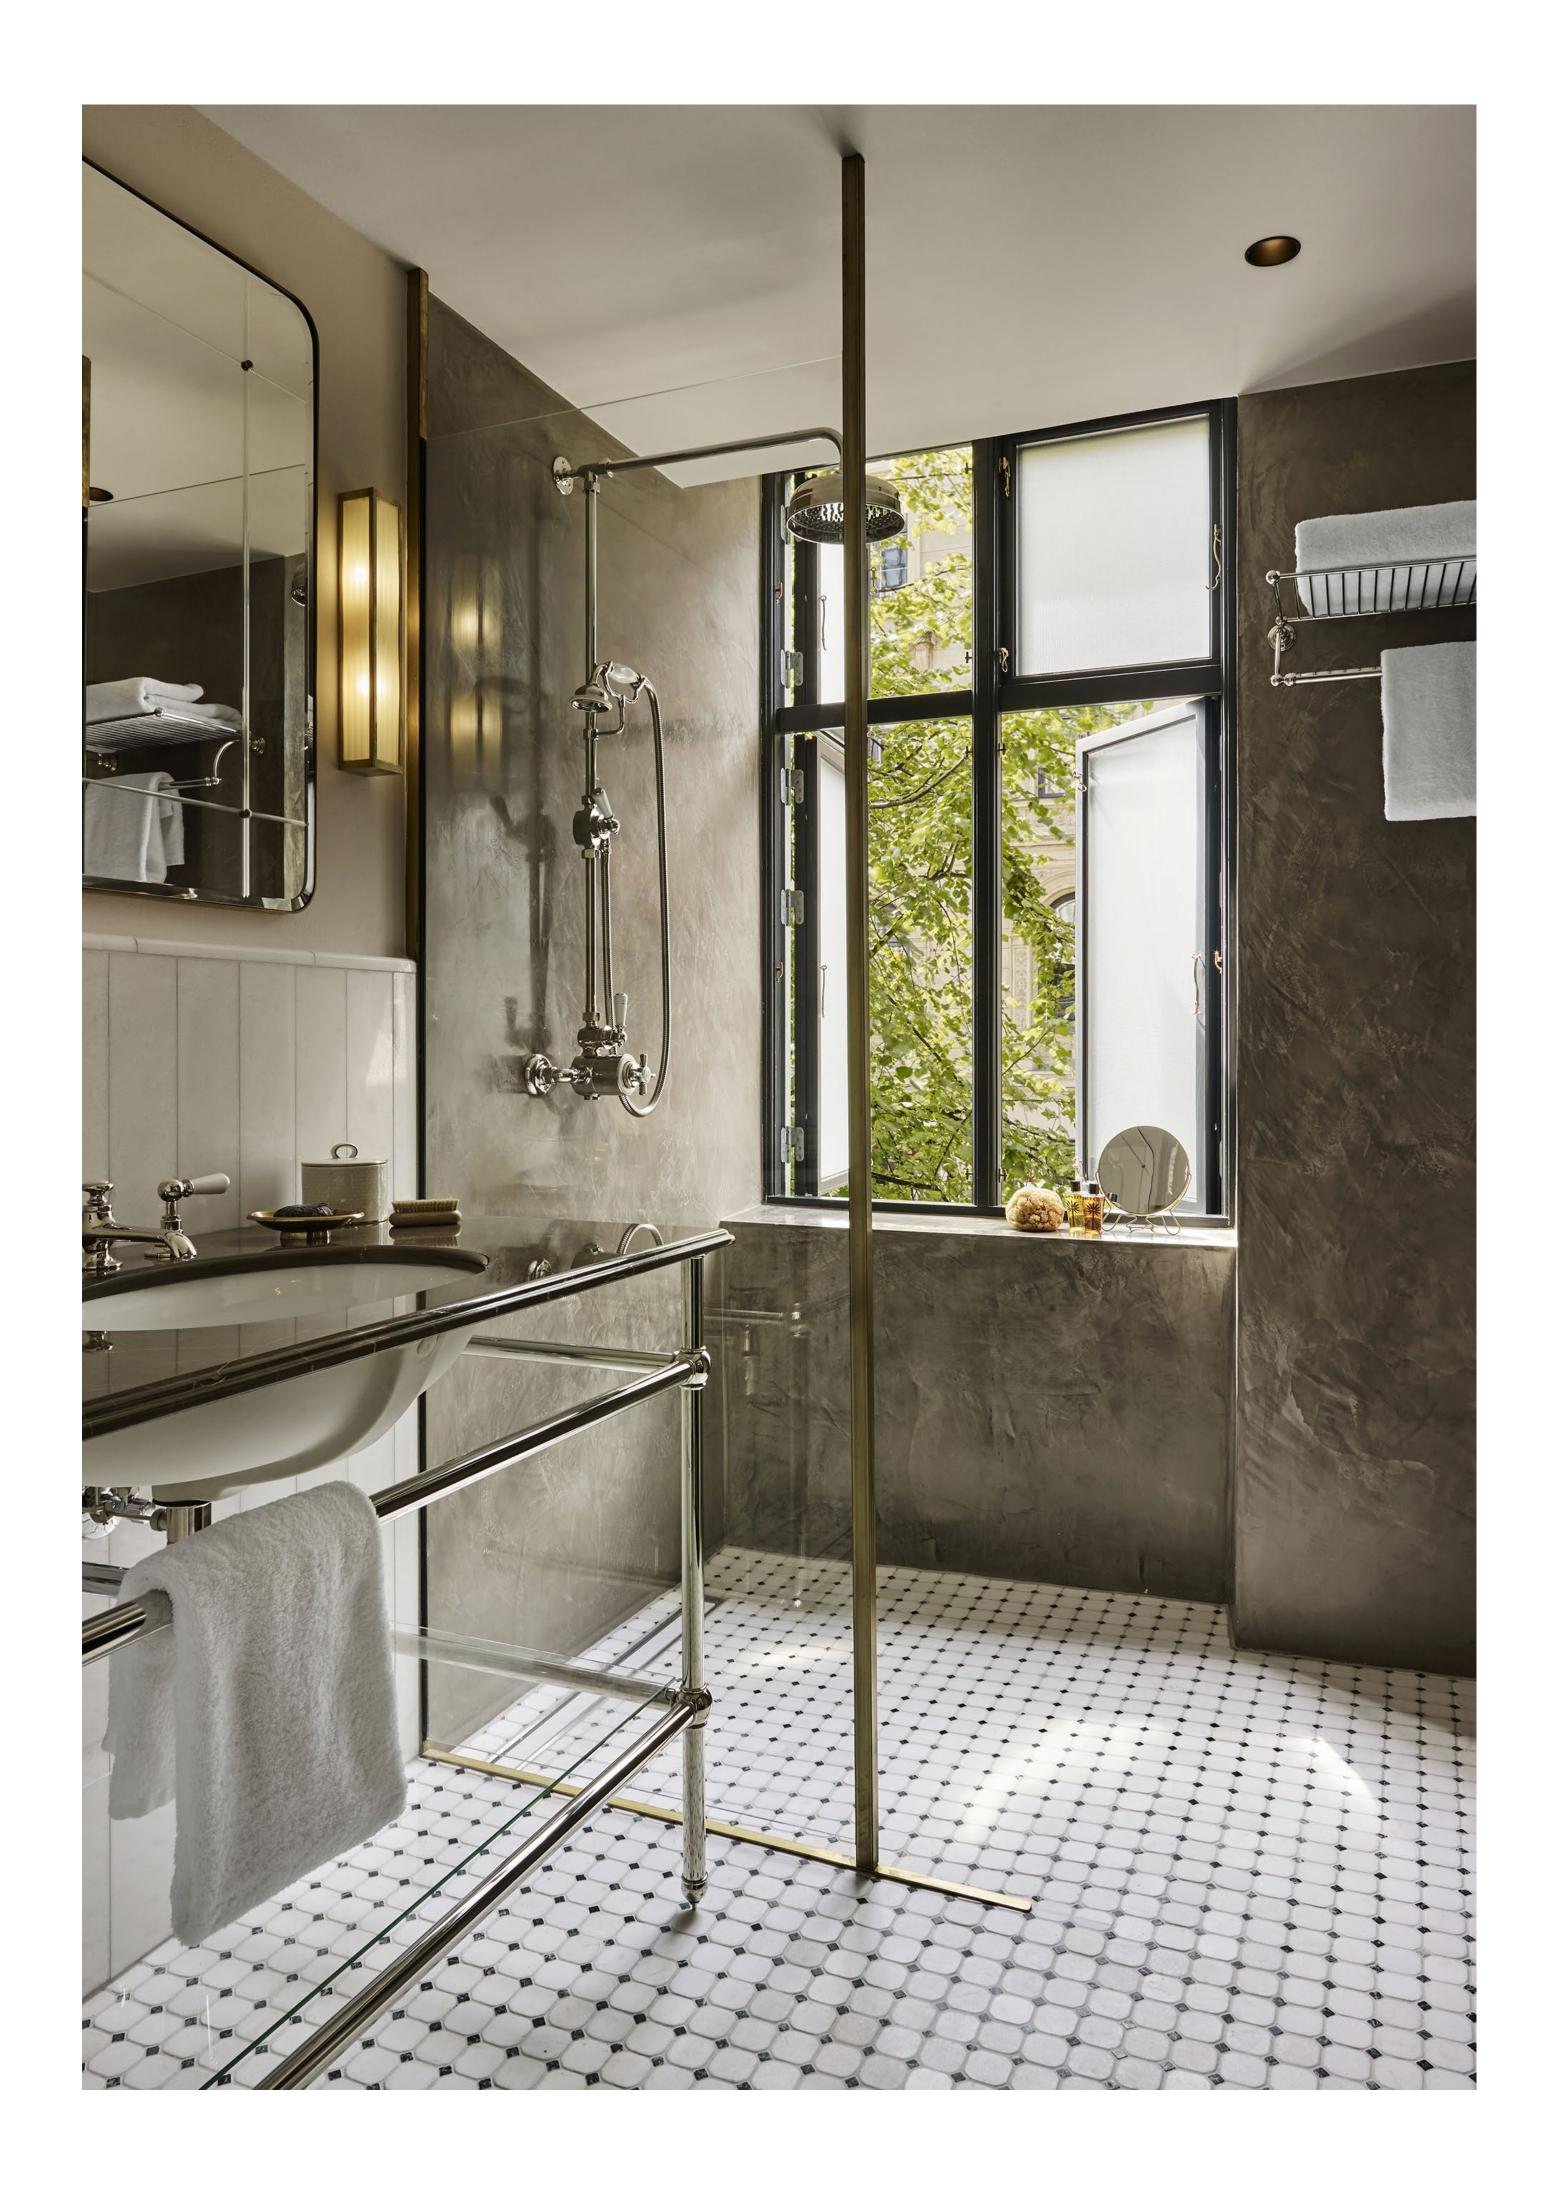

## THE SANDERS MIRROR

A mirror in cut glass and hand patinated brass, developed especially for Sanders, Copenhagen's premier luxury boutique hotel.

Hand crafted to order in Northern England.

Each mirror hangs in both landscape and portrait orientations.

Available in three sizes. Can be produced to bespoke dimensions

**Small** — 55cm W x 74.5cm H x 2cm D

Medium - 90cm Wx 84.5cm Hx 2cm D

Large — 96cm W x 147cm H x 2cm D