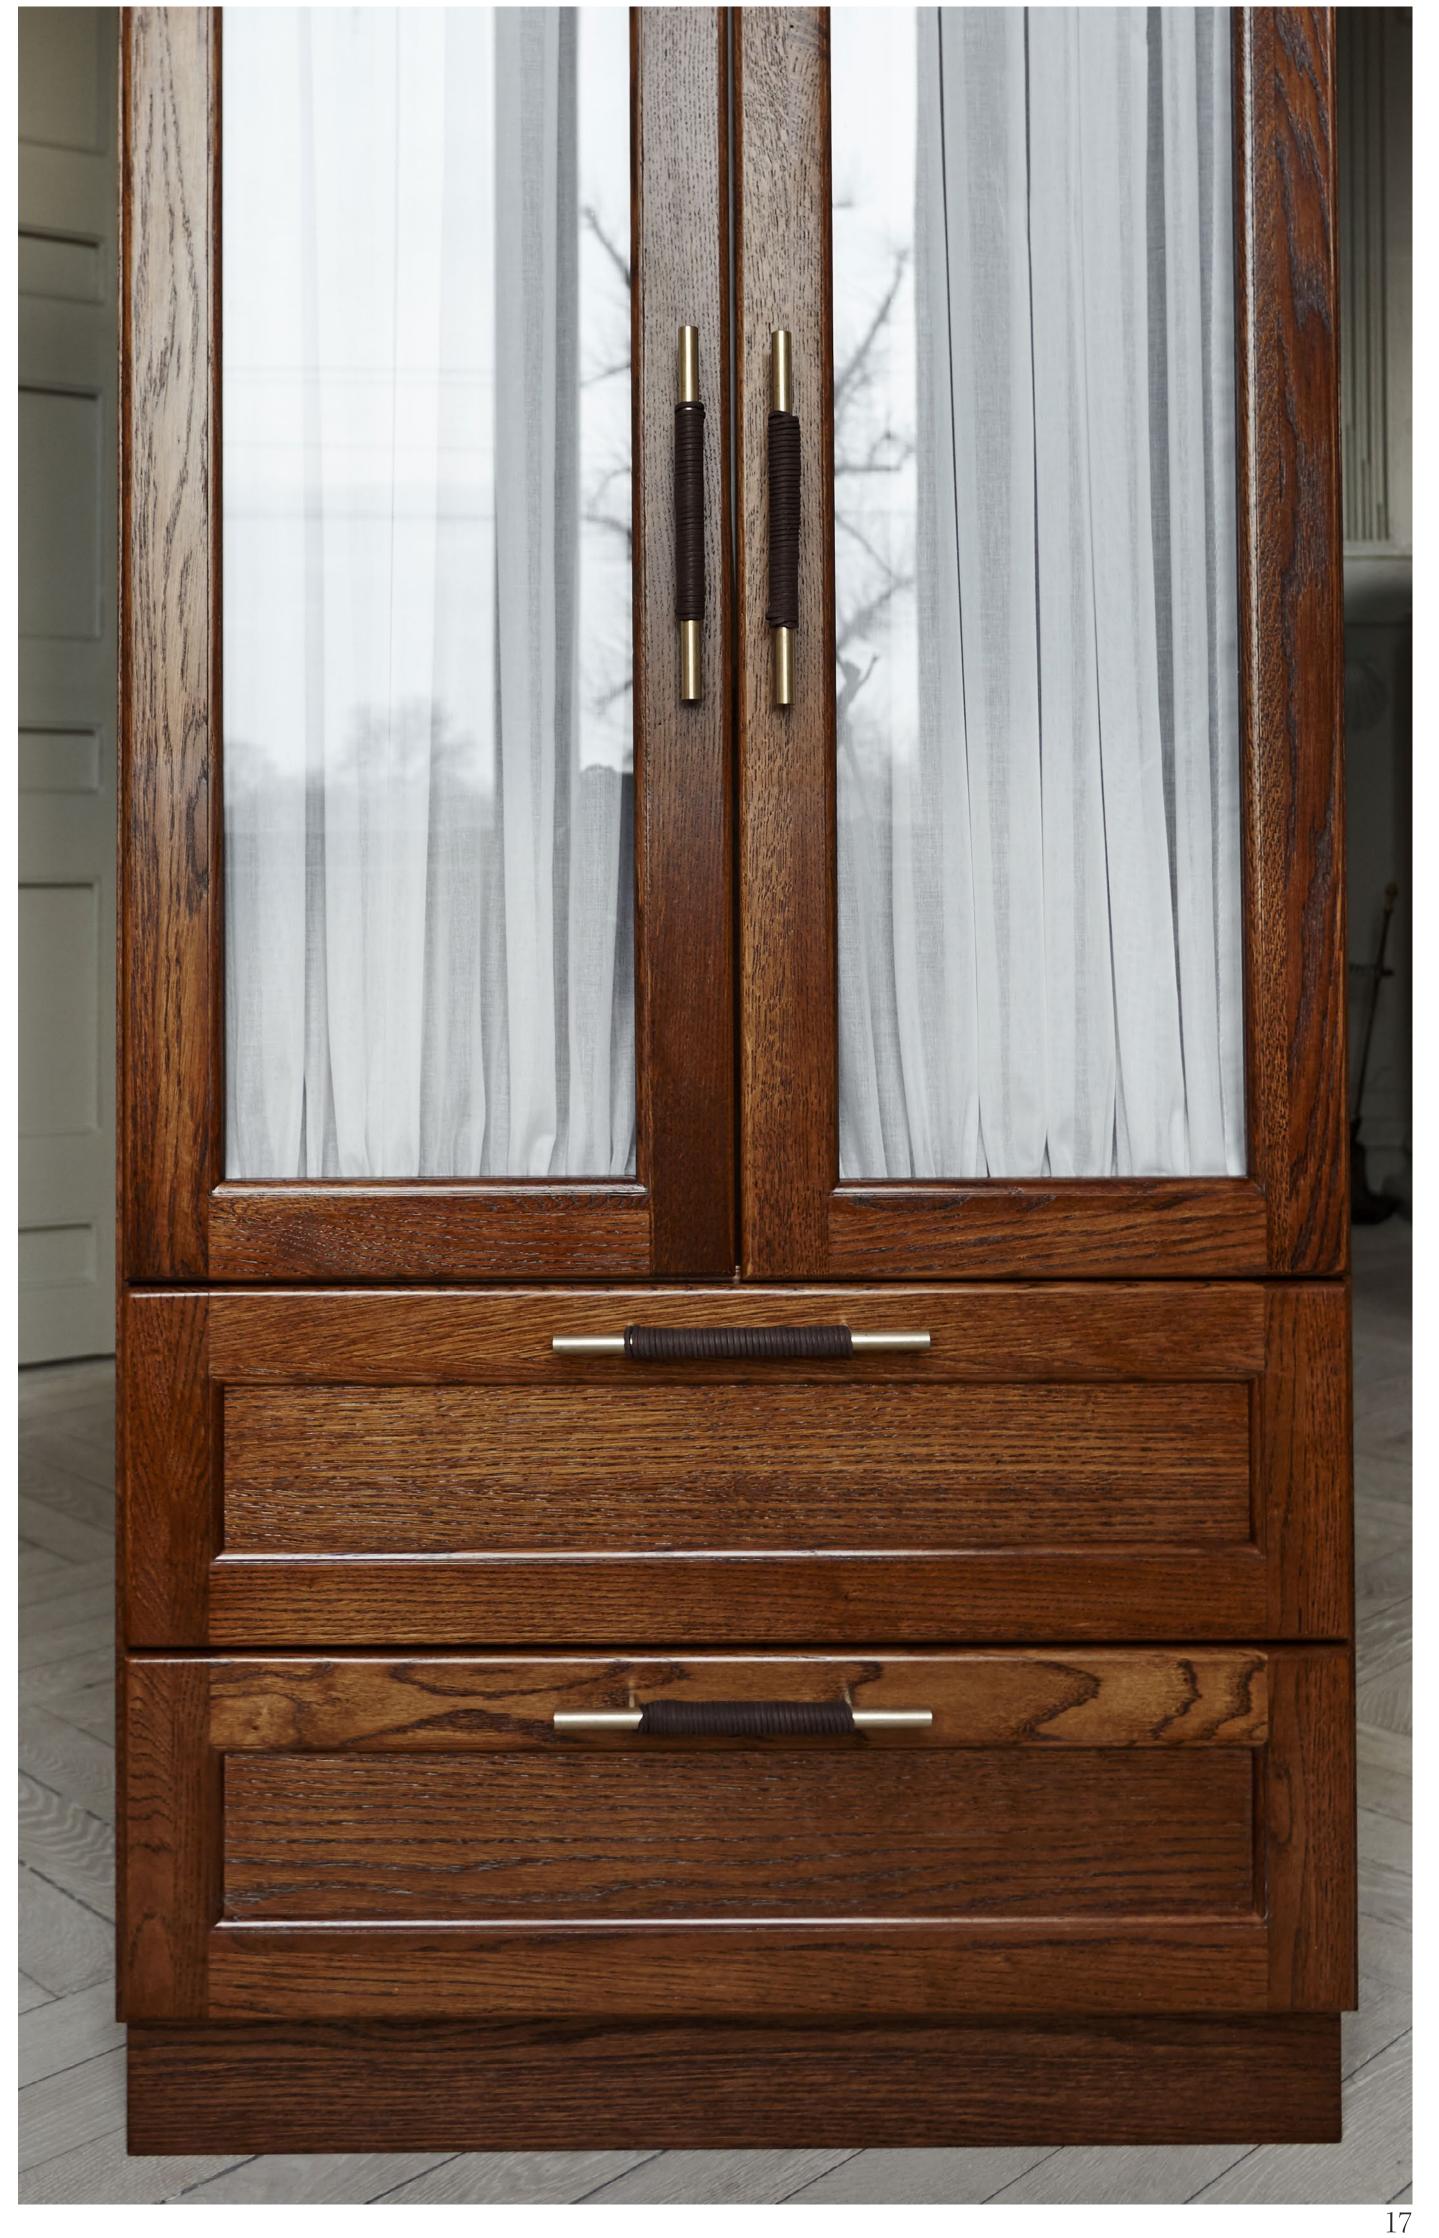

#### THE SANDERS WARDROBE

A wardrobe in European oak and rattan, developed especially for Sanders Copenhagen. Hand crafted to order in Europe.

Available in four sizes and two timber tones, *Natural Oak* or *Cognac*.

Can be produced to bespoke dimensions

**Small** — 75cm W x 60cm D x 205cm H

**Medium** — 97.5cm W x 60cm D x 205cm H

*Large* — 120cm W x 60cm D x 205cm H — 3 doors

Extra Large — 159.5cm W x 60cm D x 205cm H — 4 doors

Small — Cognac

Small — Natural Oak