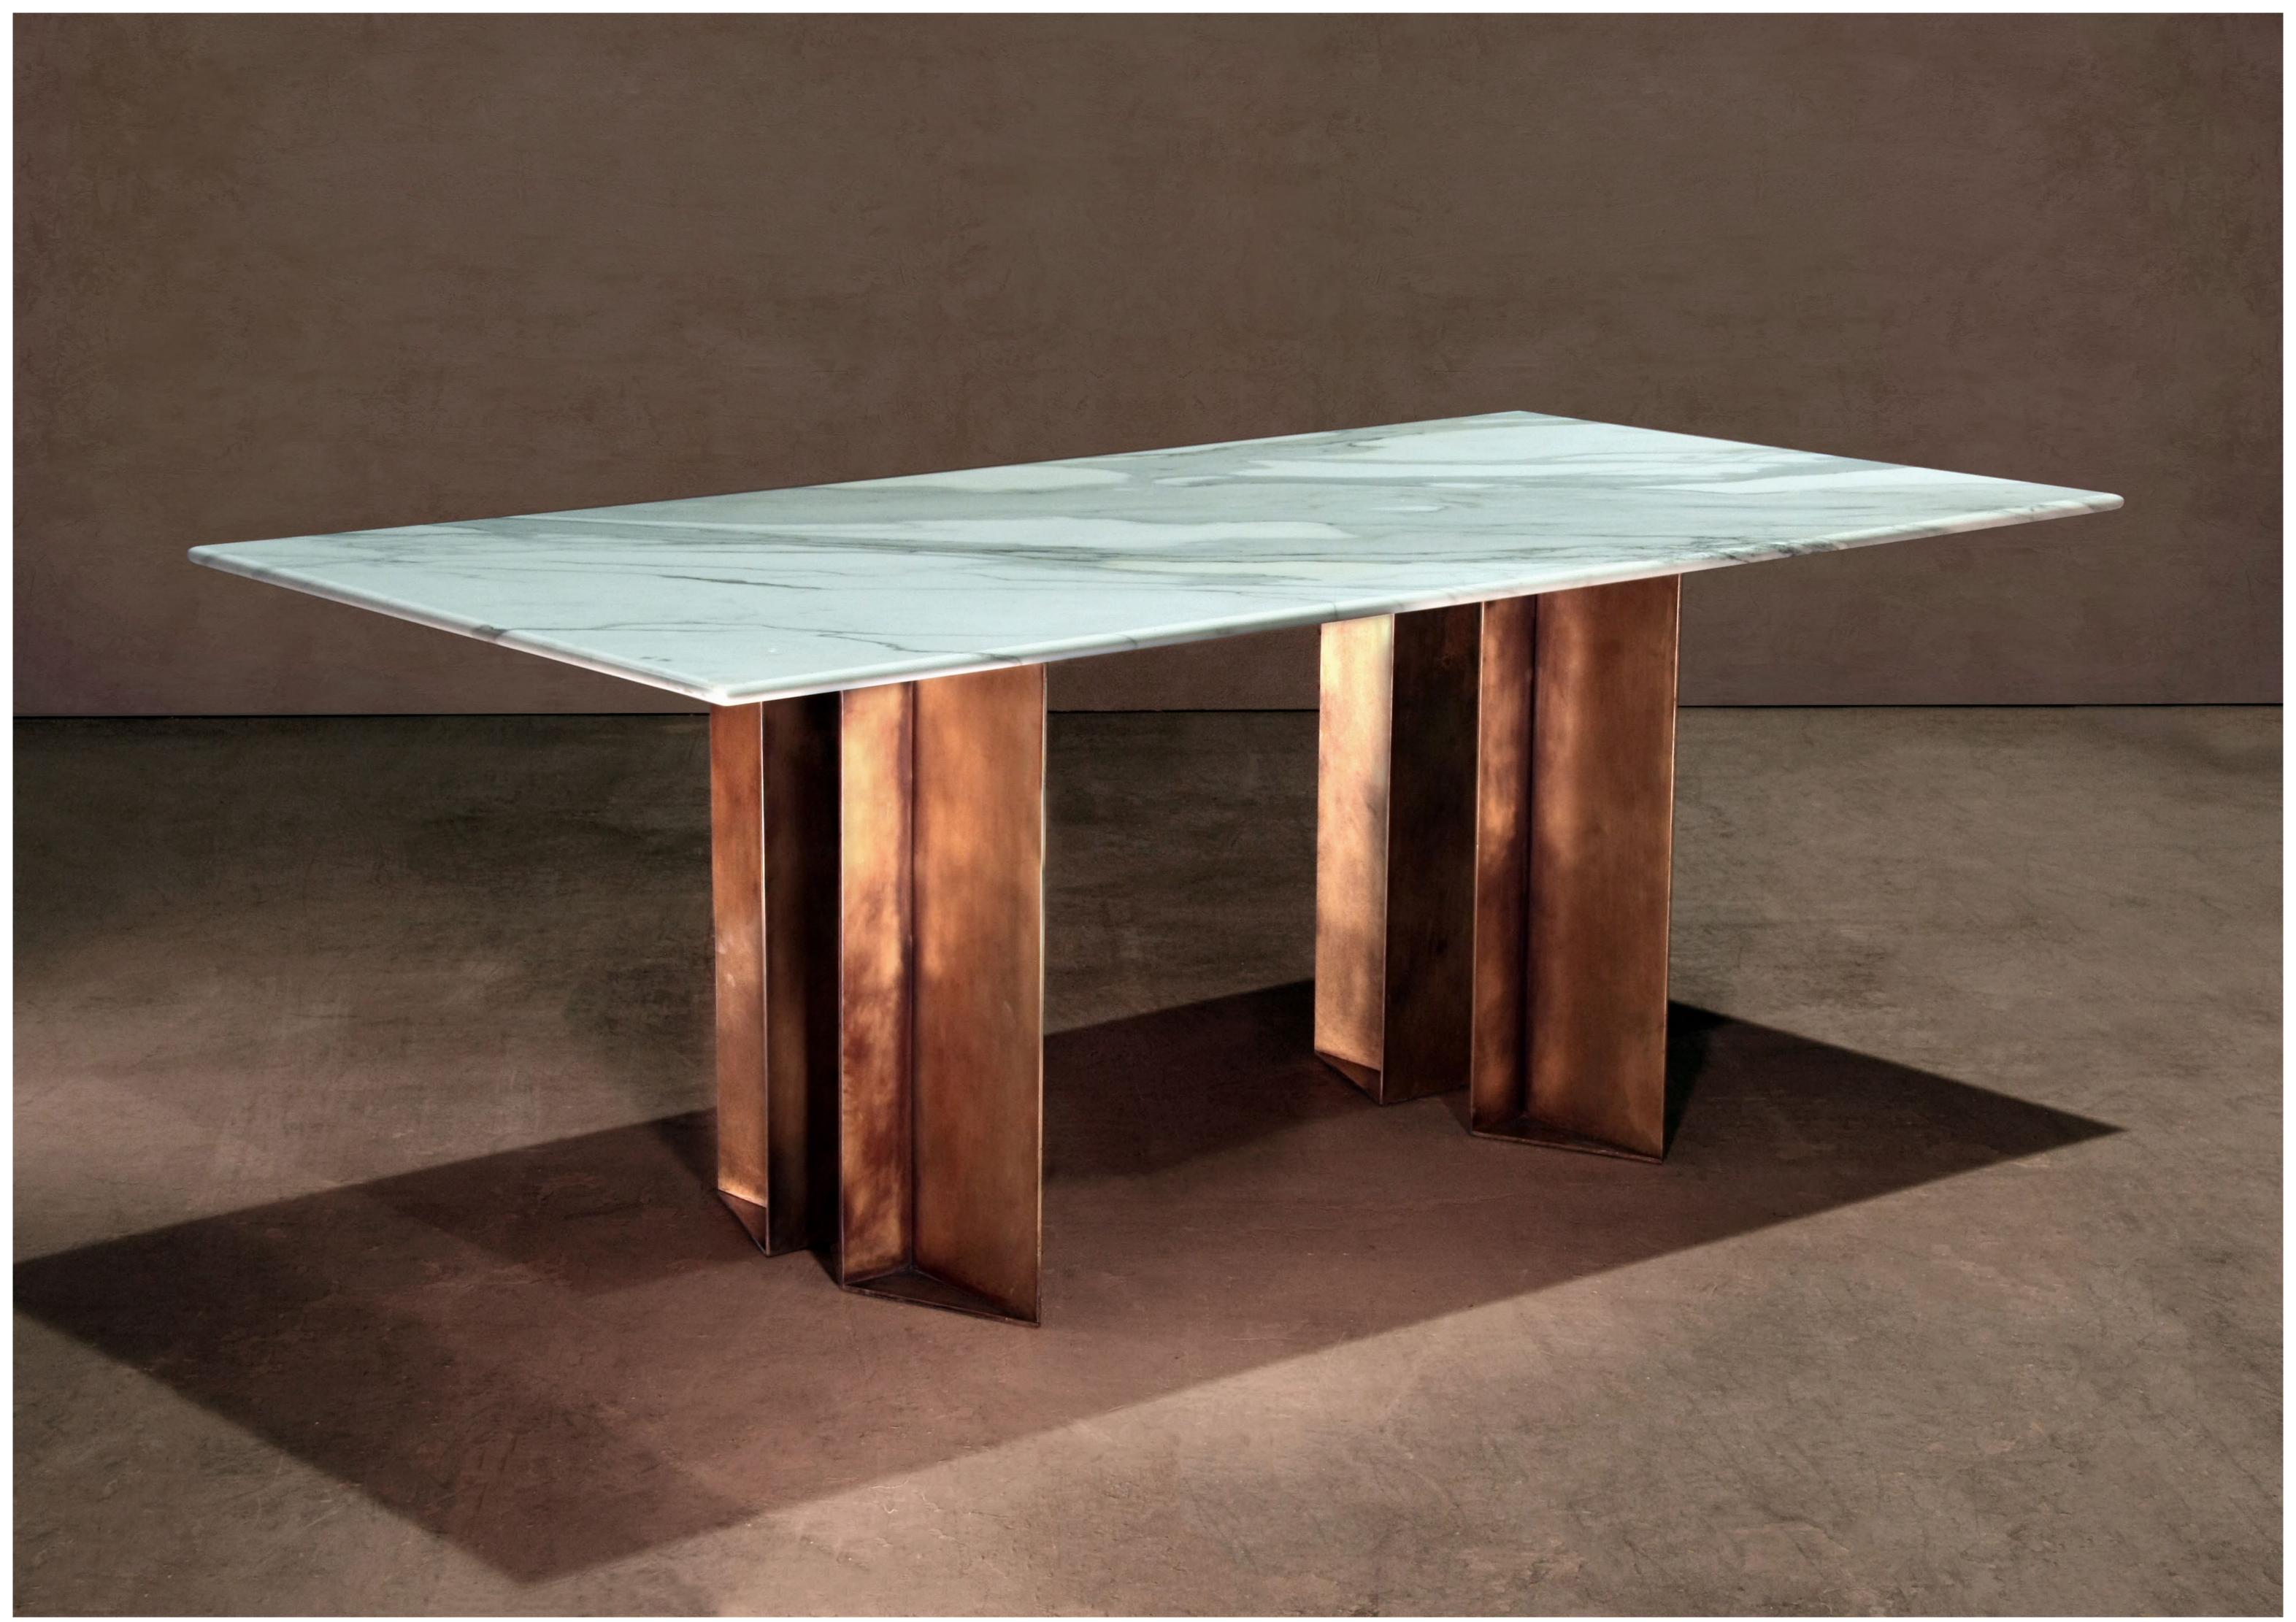

# METROPOLIS DINING TABLE

A dining table in Calacatta Borghini marble and patinated brass.

Hand crafted to order in Northern England. Bespoke sizes and finishes available.

200 cm L x 100 cm W x 75 cm H