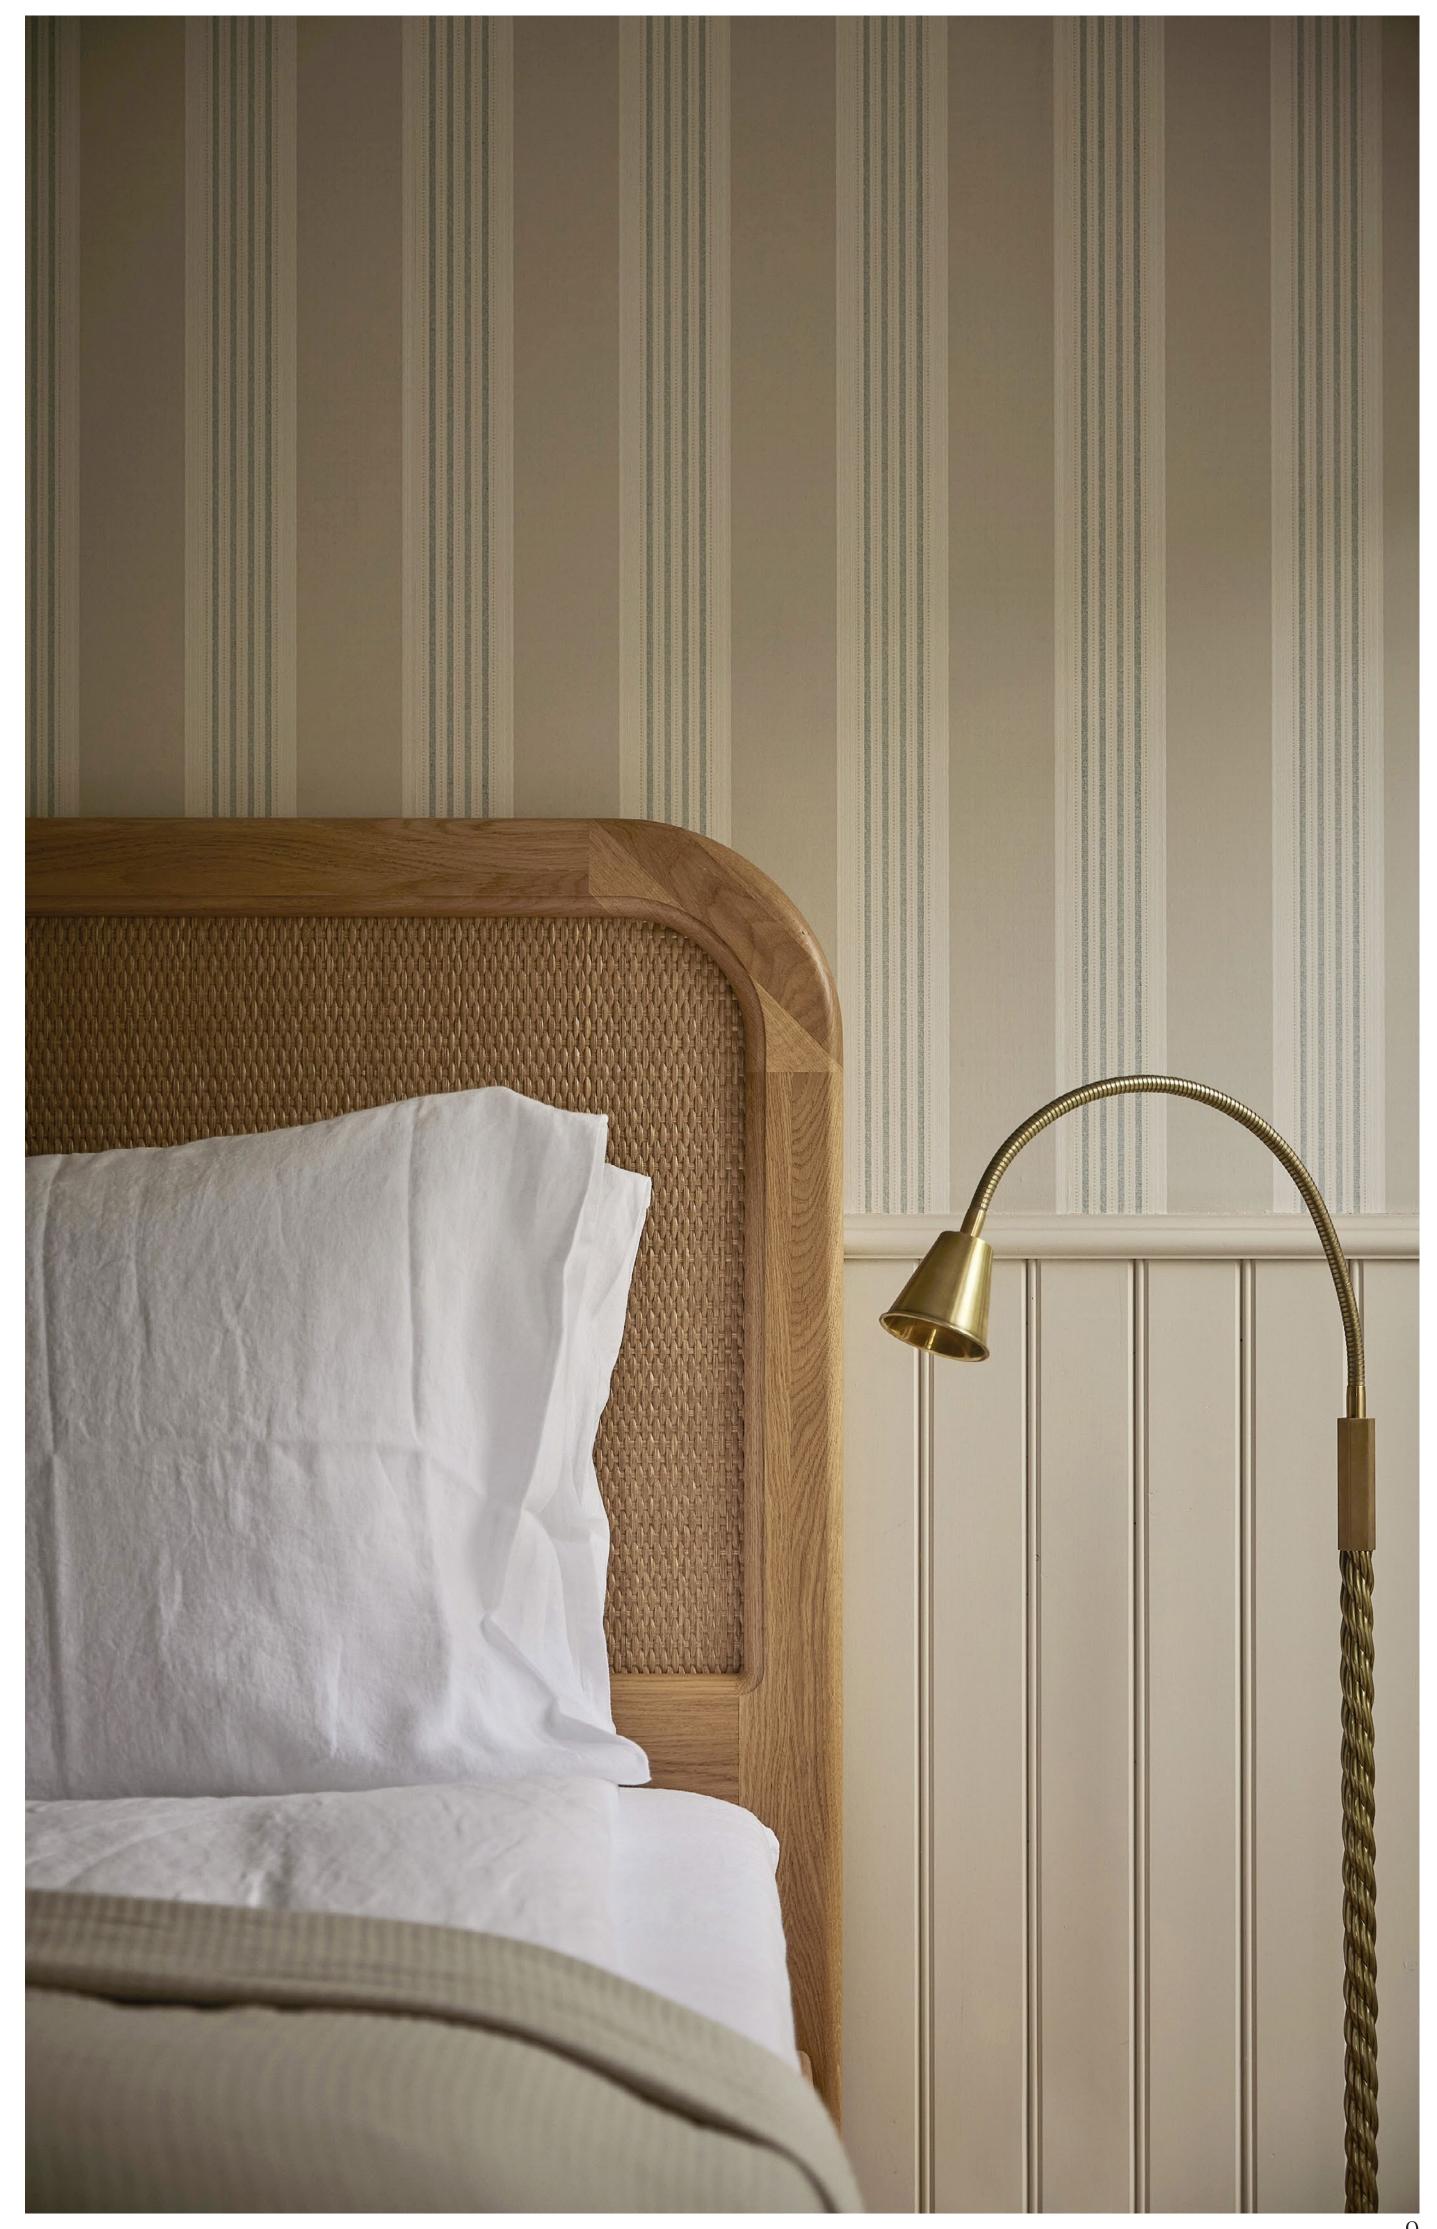

# THE SANDERS BED

A bed in European oak and rattan, developed especially for Sanders Copenhagen. Hand crafted to order in Europe.

Available in nine sizes and two timber tones, *Natural Oak* or *Cognac*. Also available as a standalone headboard.

### THE WALFORD BED

A simplified version of the Sanders bed, with a lower headboard, in European oak and rattan. Hand crafted to order in Europe.

Available in nine sizes and two timber tones, *Natural Oak* or *Cognac*. Also available as a standalone headboard.