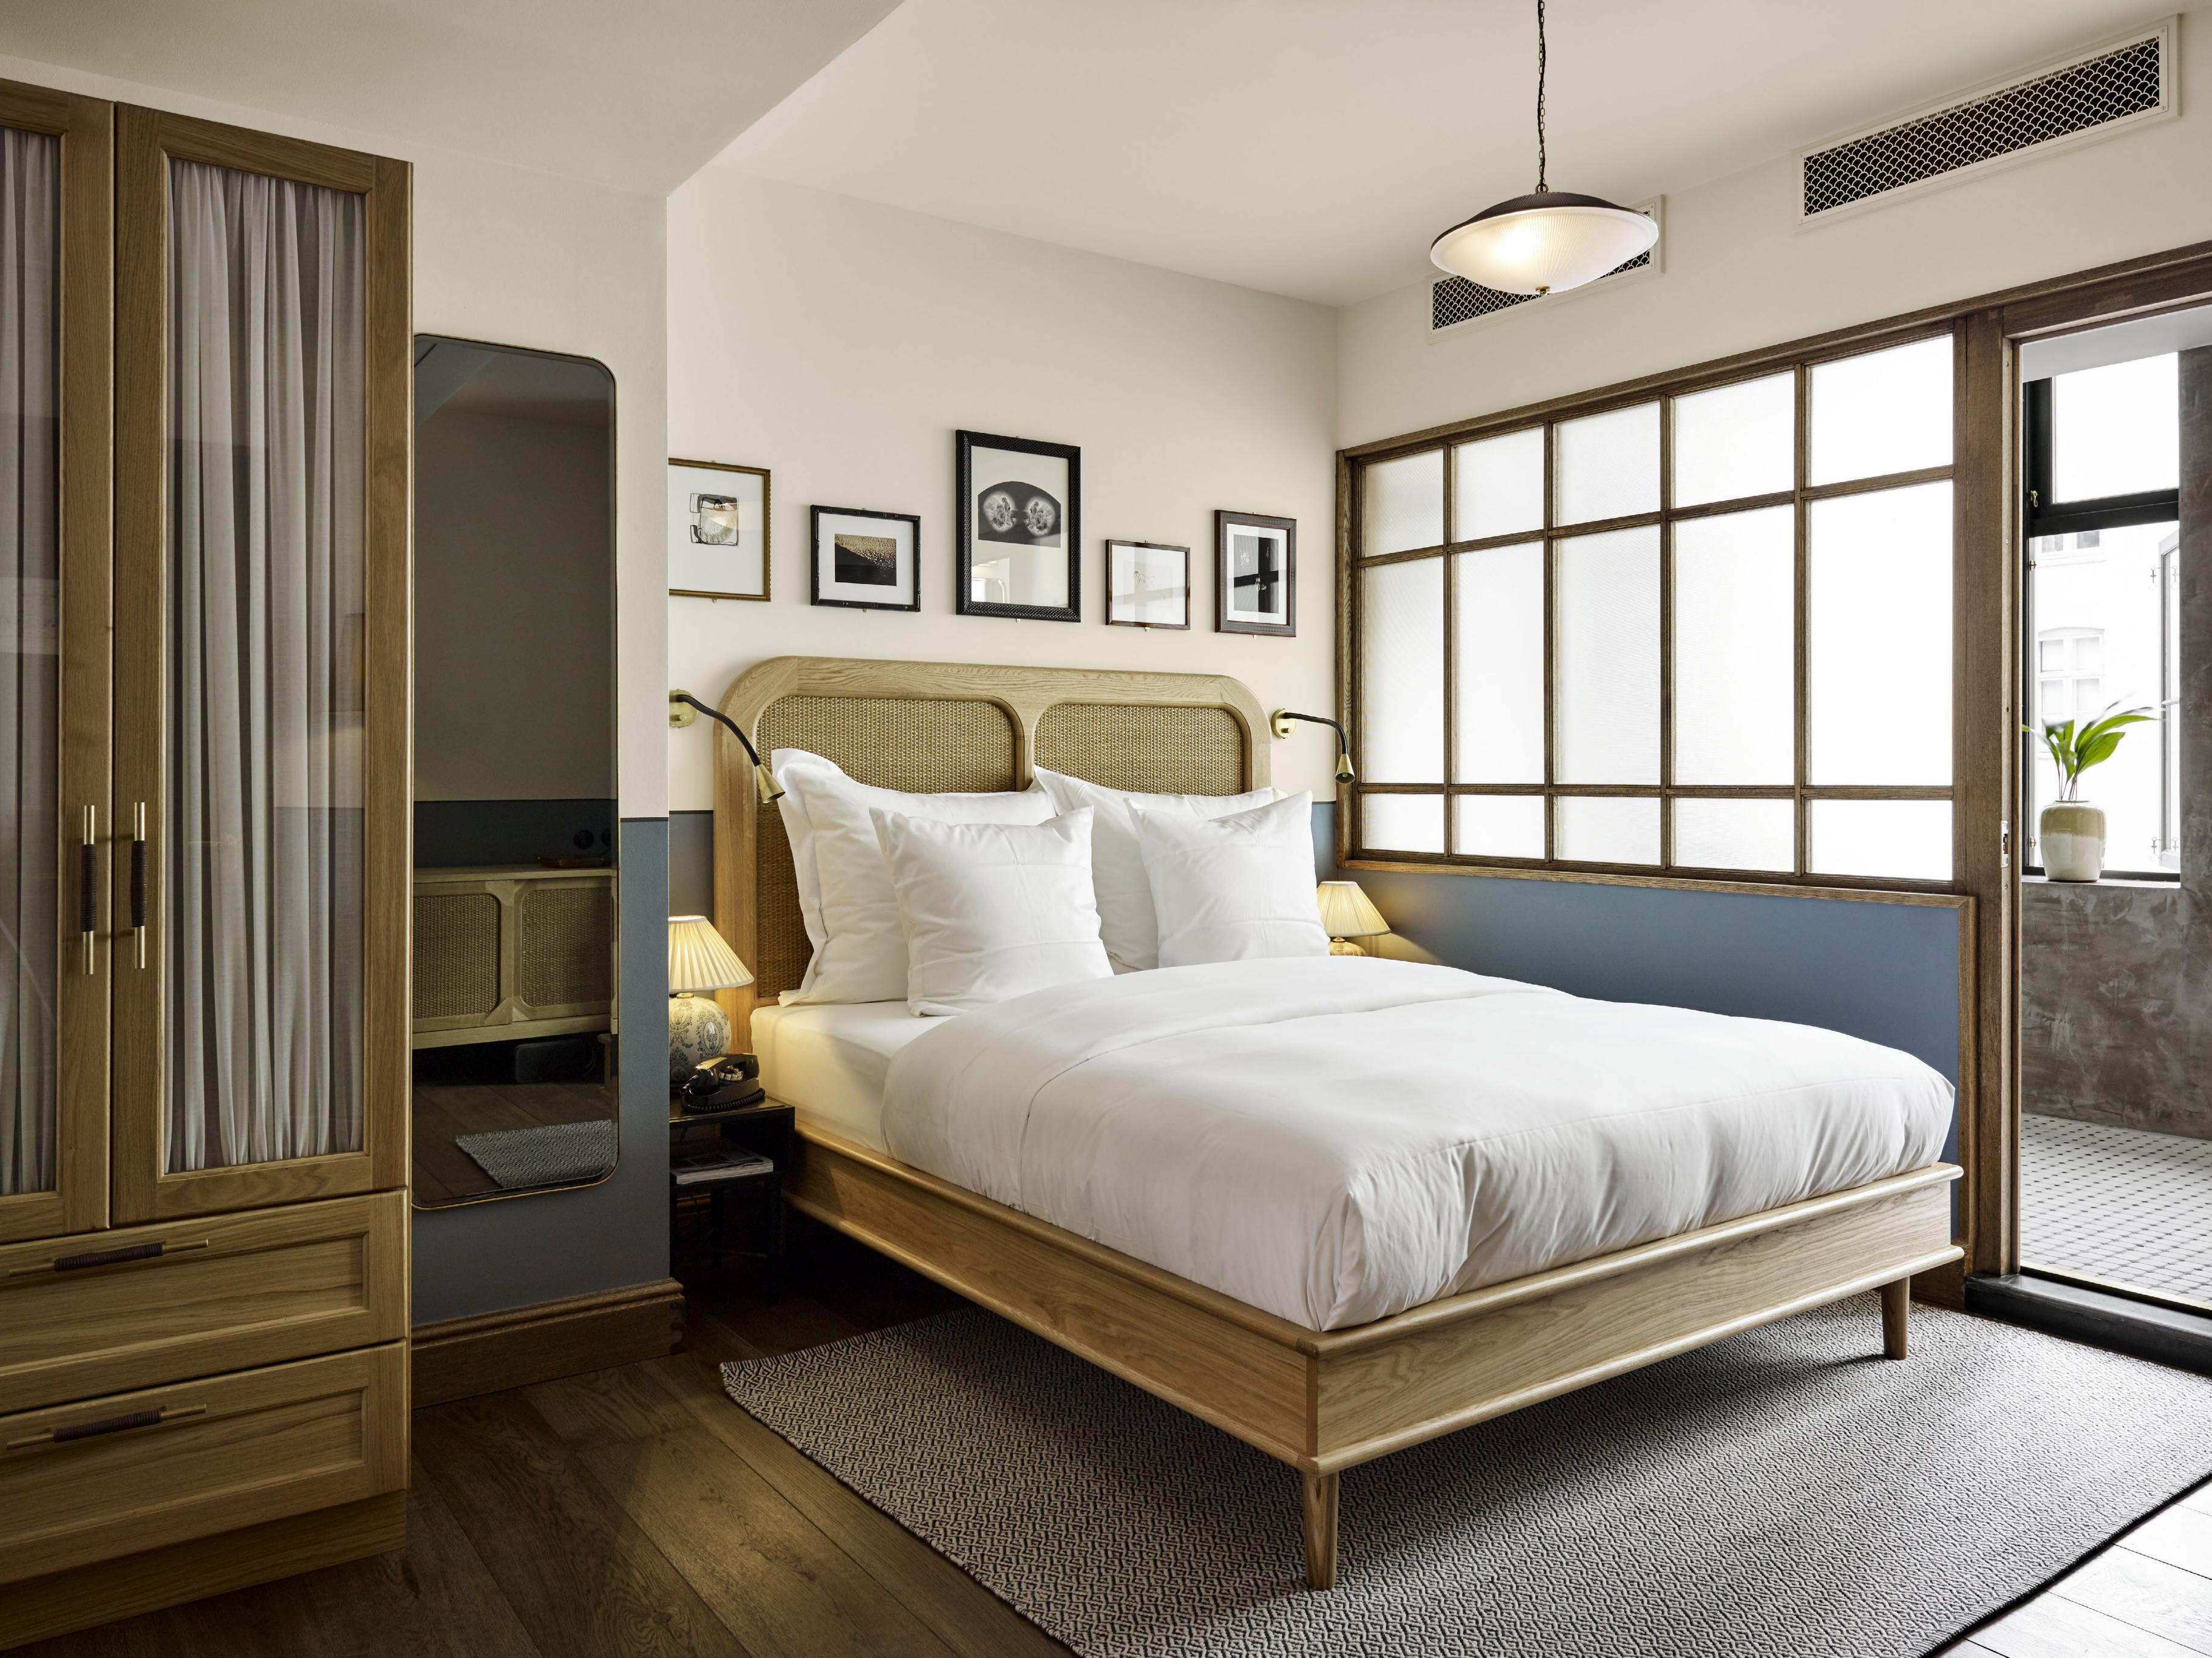

# THE SANDERS BED

A bed in European oak and rattan, developed especially for Sanders Copenhagen. Hand crafted to order in Europe.

Available in nine sizes and two timber tones, *Natural Oak* or *Cognac*. Also available as a standalone headboard.

Euro Single

Euro Small Double

Euro Double

Euro King

Euro Super King

Euro Mega King

US Queen

US King

Californian King

#### THE SANDERS WARDROBE

A wardrobe in European oak and rattan, developed especially for Sanders Copenhagen. Hand crafted to order in Europe.

Available in four sizes and two timber tones, *Natural Oak* or *Cognac*.

Can be produced to bespoke dimensions

**Small** — 75cm W x 60cm D x 205cm H

**Medium** — 97.5cm W x 60cm D x 205cm H

*Large* — 120cm W x 60cm D x 205cm H — 3 doors

Extra Large — 159.5cm W x 60cm D x 205cm H — 4 doors

## THE SANDERS MIRROR

A mirror in cut glass and hand patinated brass, developed especially for Sanders, Copenhagen's premier luxury boutique hotel.

Hand crafted to order in Northern England.

Each mirror hangs in both landscape and portrait orientations.