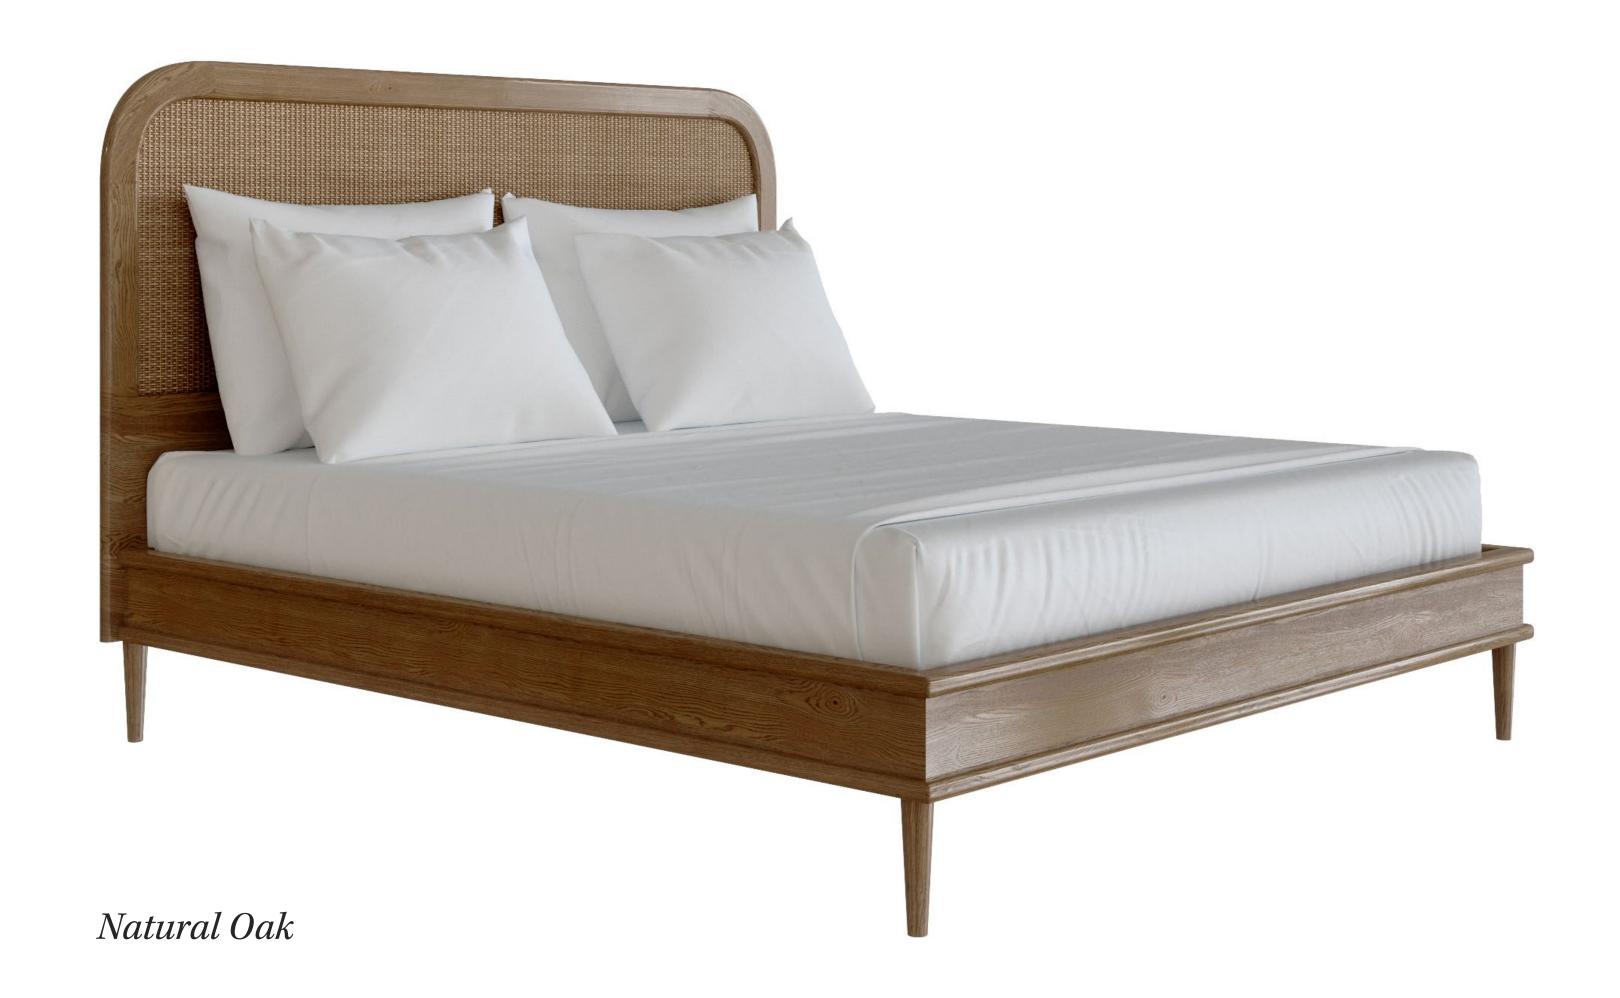

# THE SANDERS BED

A bed in European oak and rattan, developed especially for Sanders Copenhagen. Hand crafted to order in Europe.

Available in nine sizes and two timber tones, *Natural Oak* or *Cognac*. Also available as a standalone headboard.

Euro Single

Euro Small Double

Euro Double

Euro King

Euro Super King

Euro Mega King

US Queen

US King

Californian King