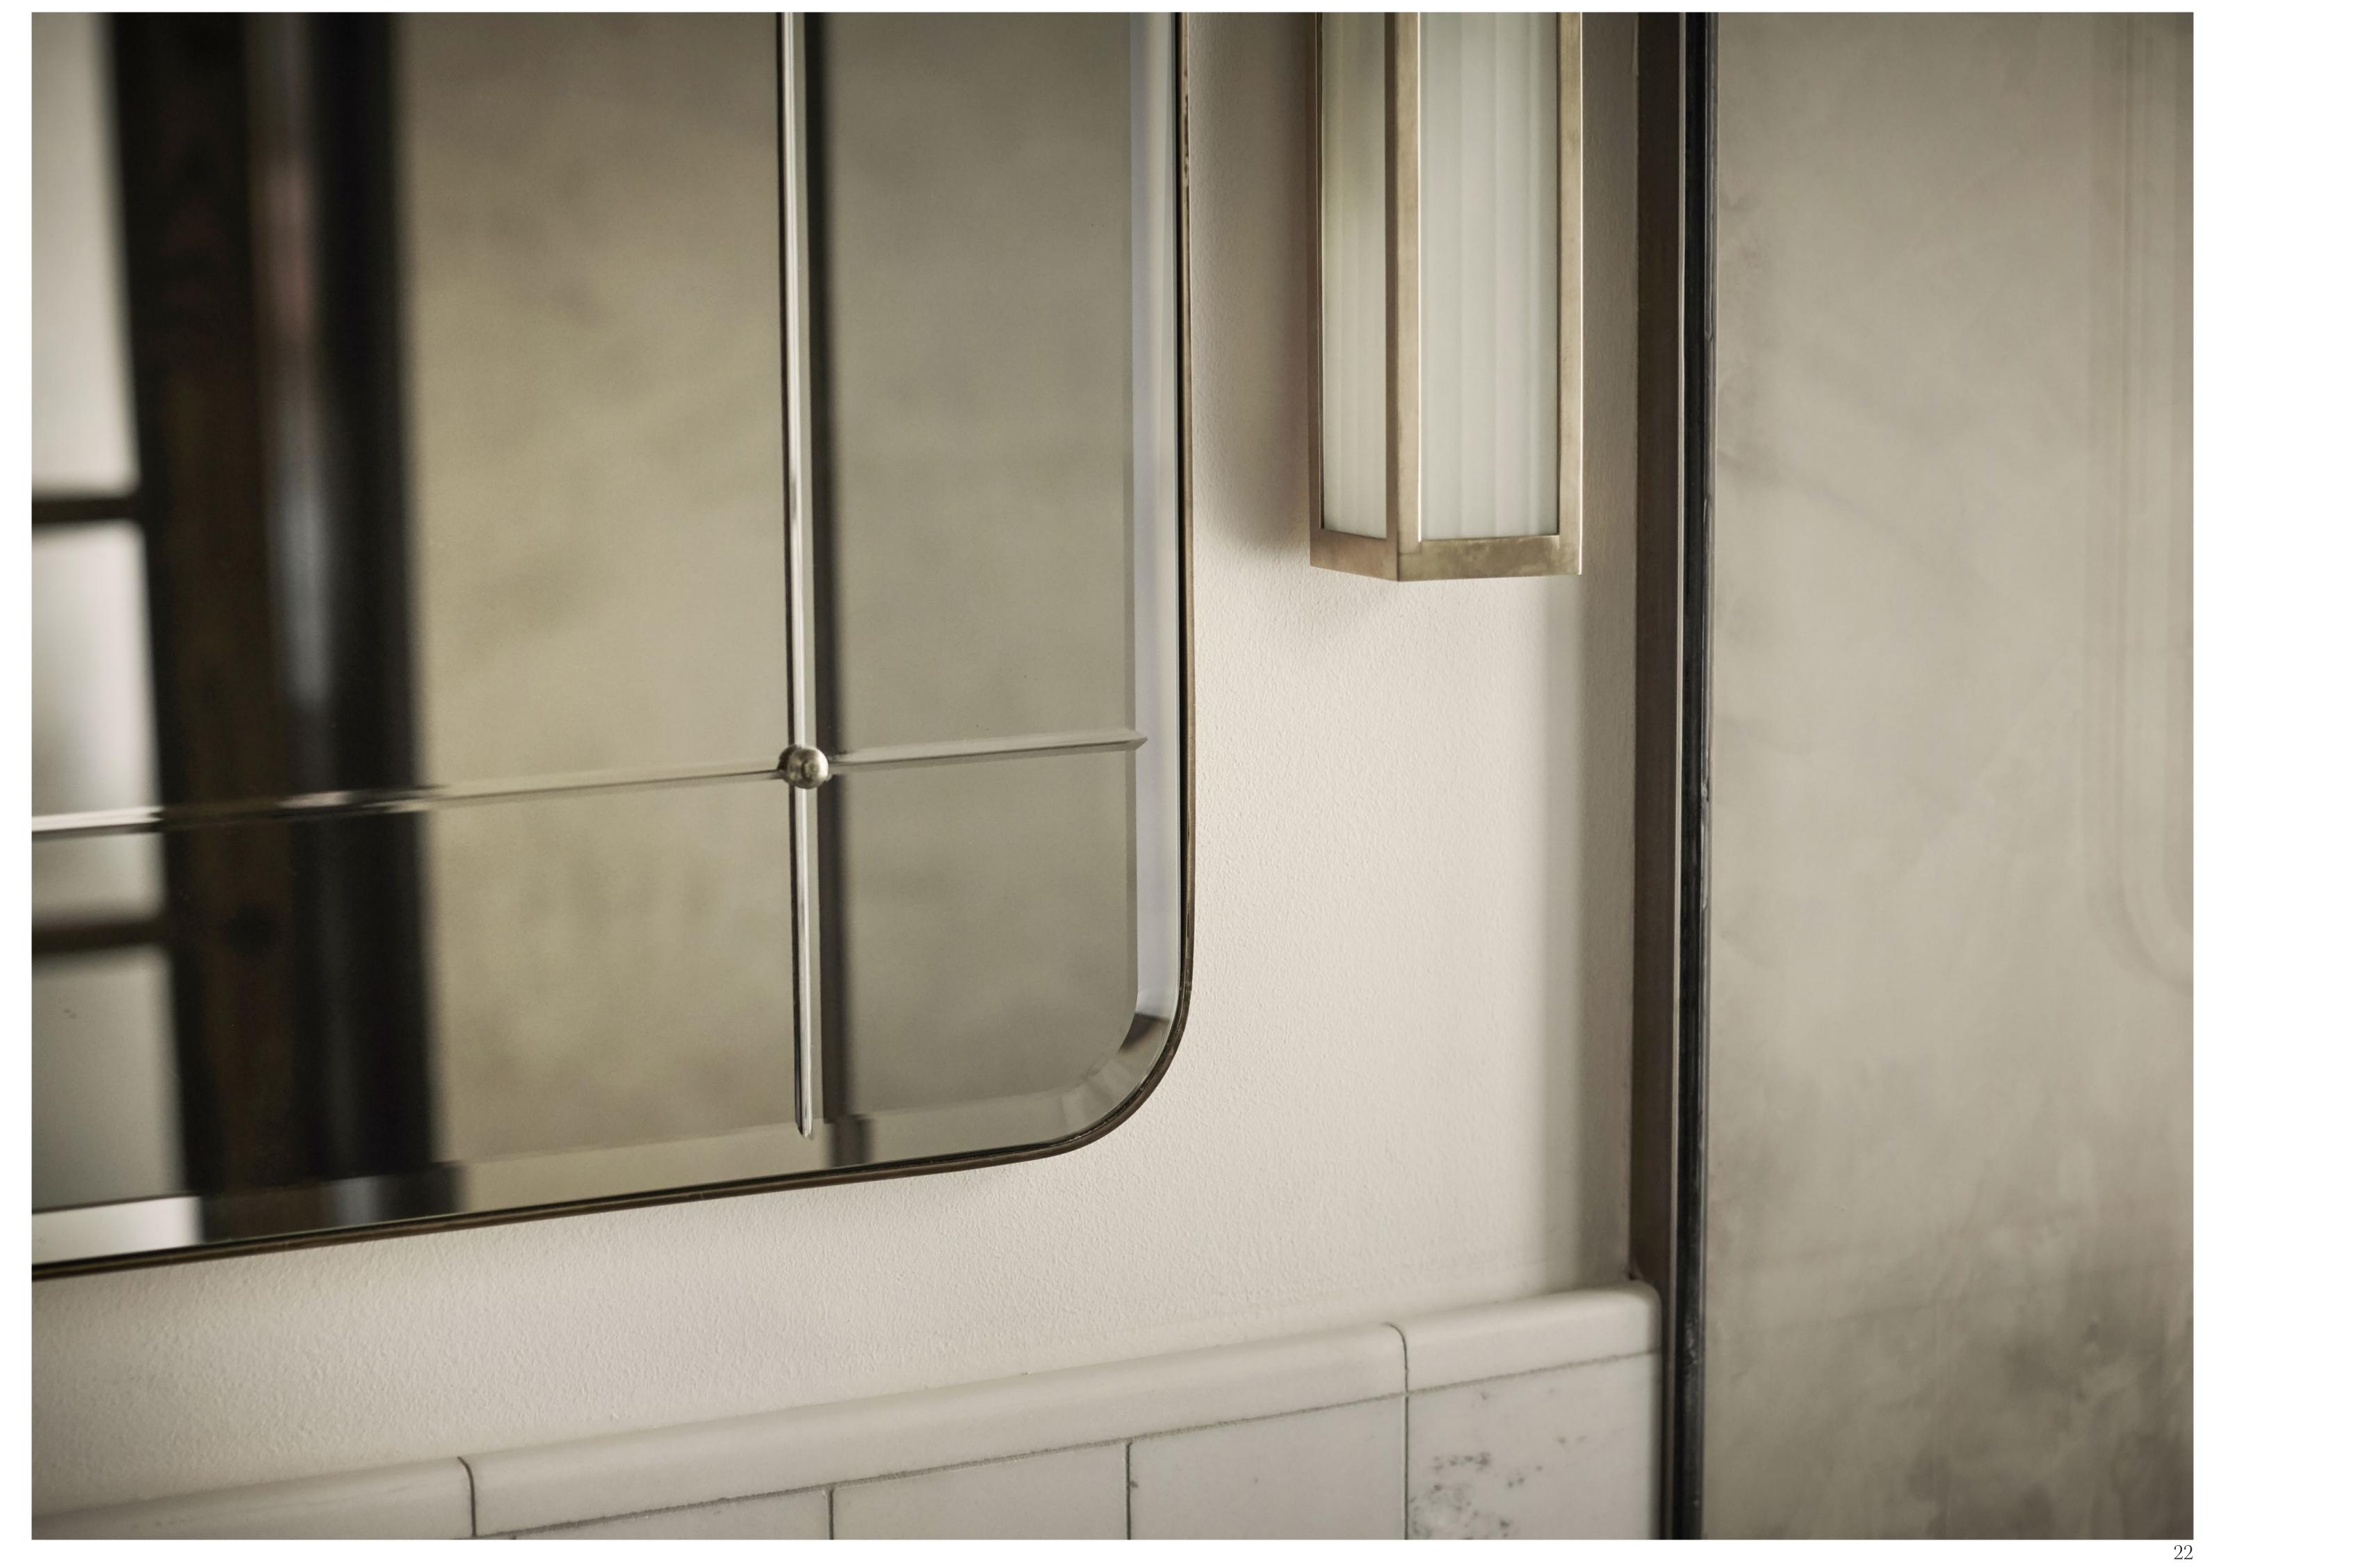

## THE SANDERS MIRROR

A mirror in cut glass and hand patinated brass, developed especially for Sanders, Copenhagen's premier luxury boutique hotel.

Hand crafted to order in Northern England.

Each mirror hangs in both landscape and portrait orientations.

Available in three sizes. Can be produced to bespoke dimensions

**Small** — 55cm W x 74.5cm H x 2cm D

Medium - 90cm Wx 84.5cm Hx 2cm D

Large — 96cm W x 147cm H x 2cm D