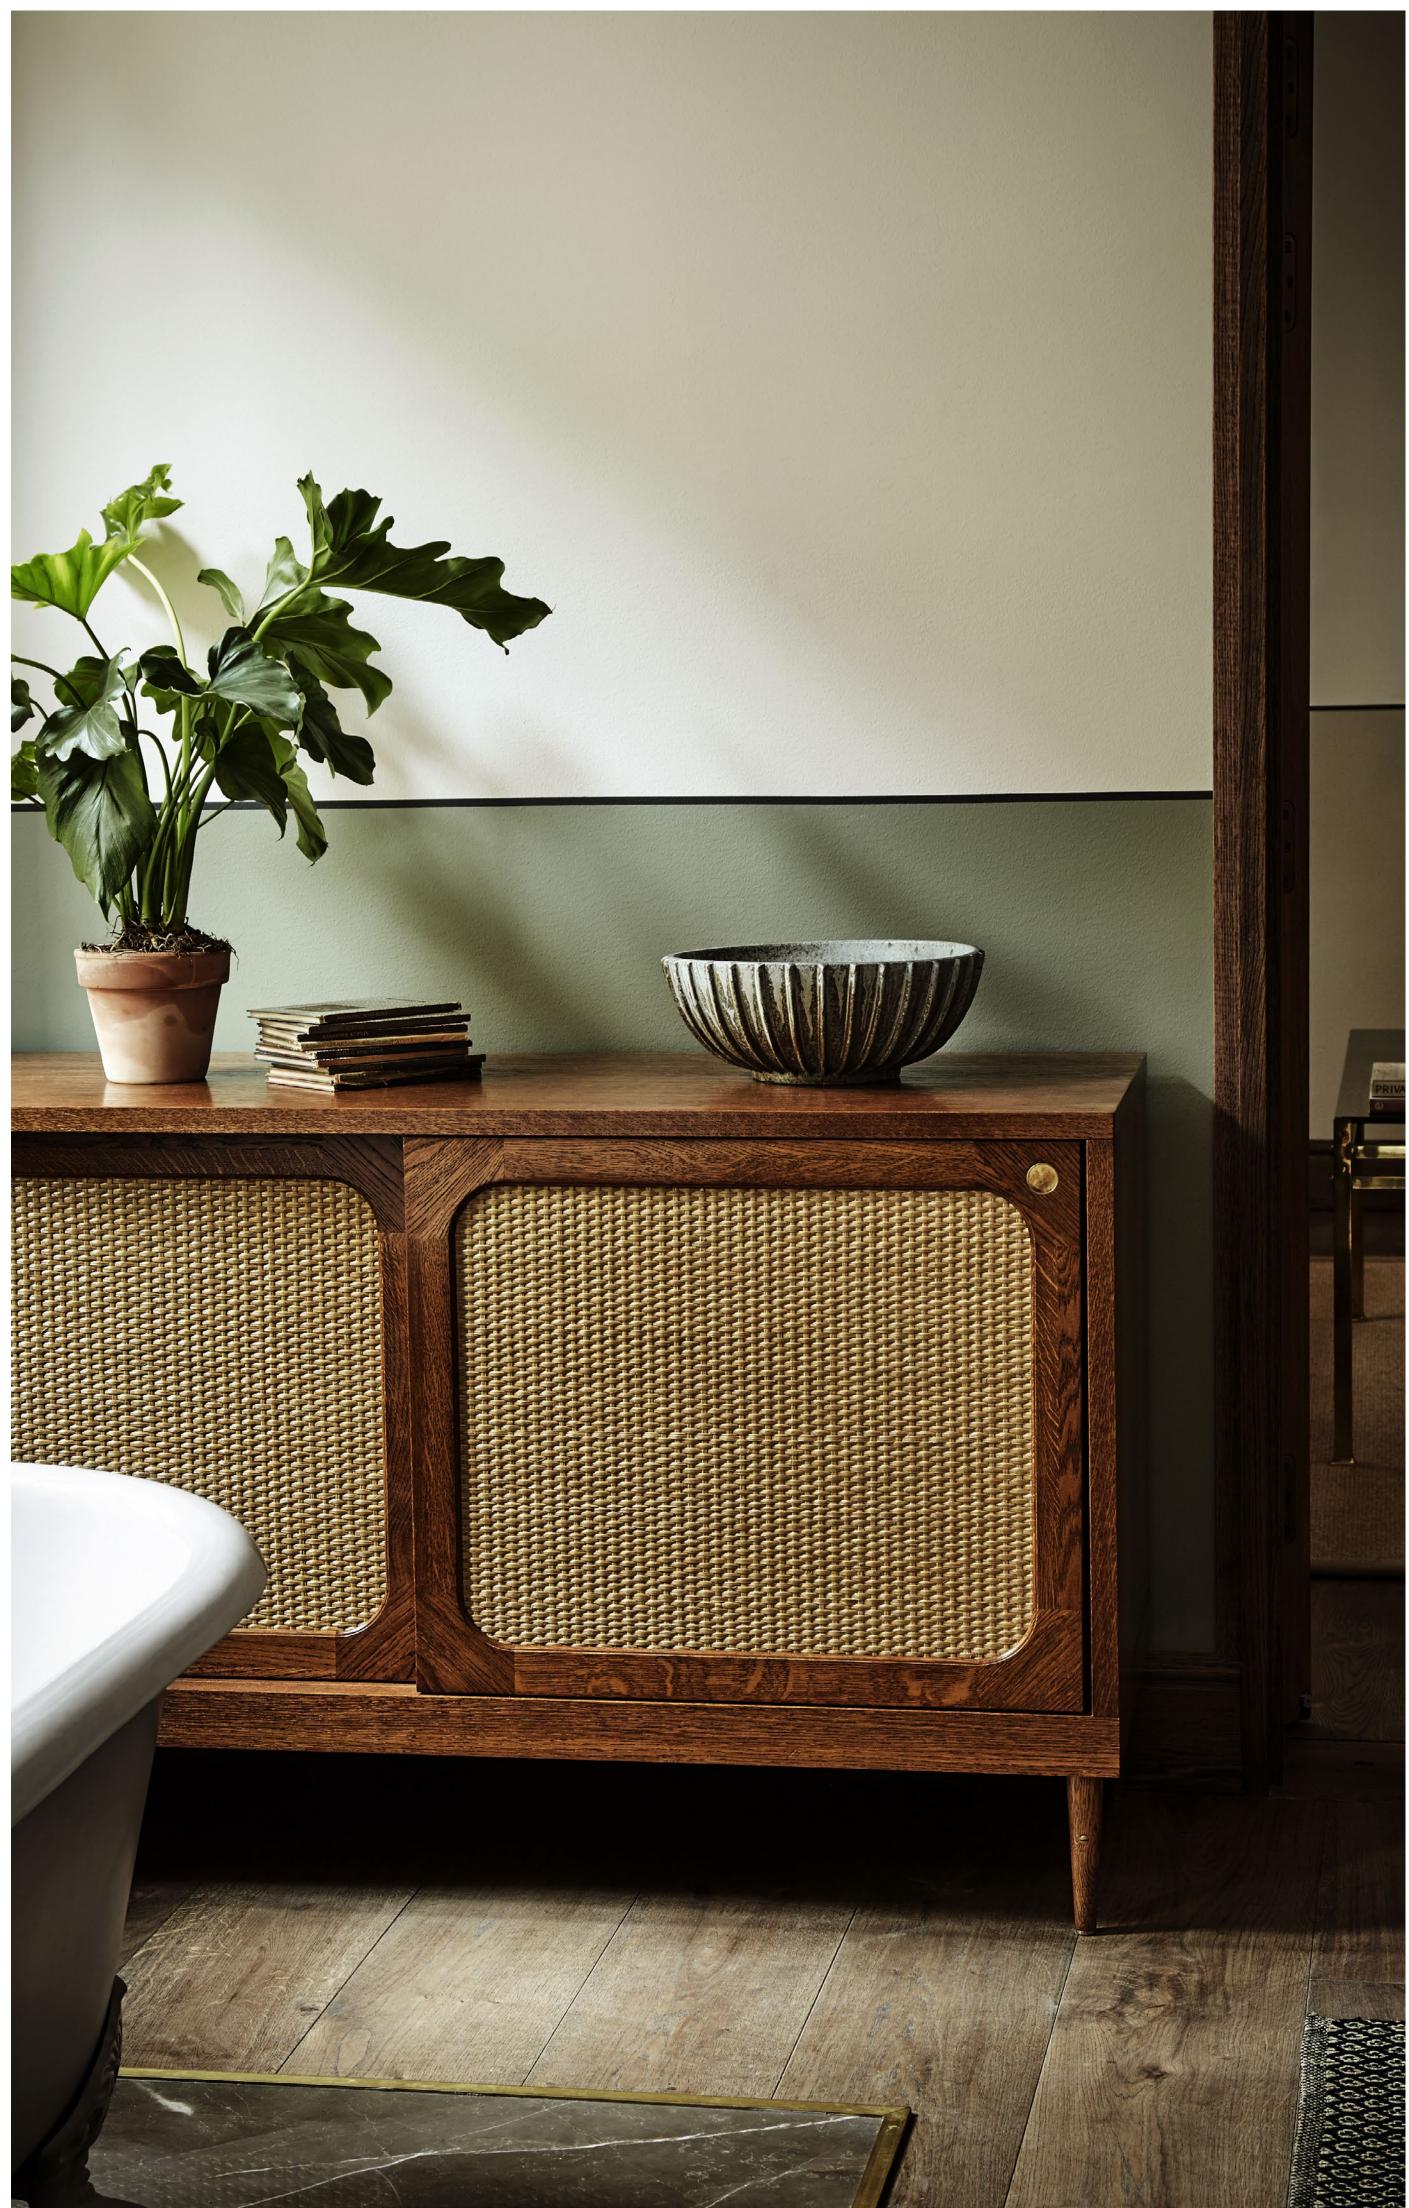

#### THE SANDERS SIDEBOARD

A sideboard in European oak and rattan, developed especially for Sanders Copenhagen. Hand crafted to order in Europe.

Available in four sizes and two timber tones, *Natural Oak* or *Cognac*.

Can be produced to bespoke dimensions

**Small** — 105cm L x 45cm D x 79.5cm H

**Medium** — 135cm L x 50cm D x 79.5cm H

Large — 165cm L x 50cm D x 79.5cm H

Extra Large — 195cm L x 50cm D x 79.5cm H — 3 doors