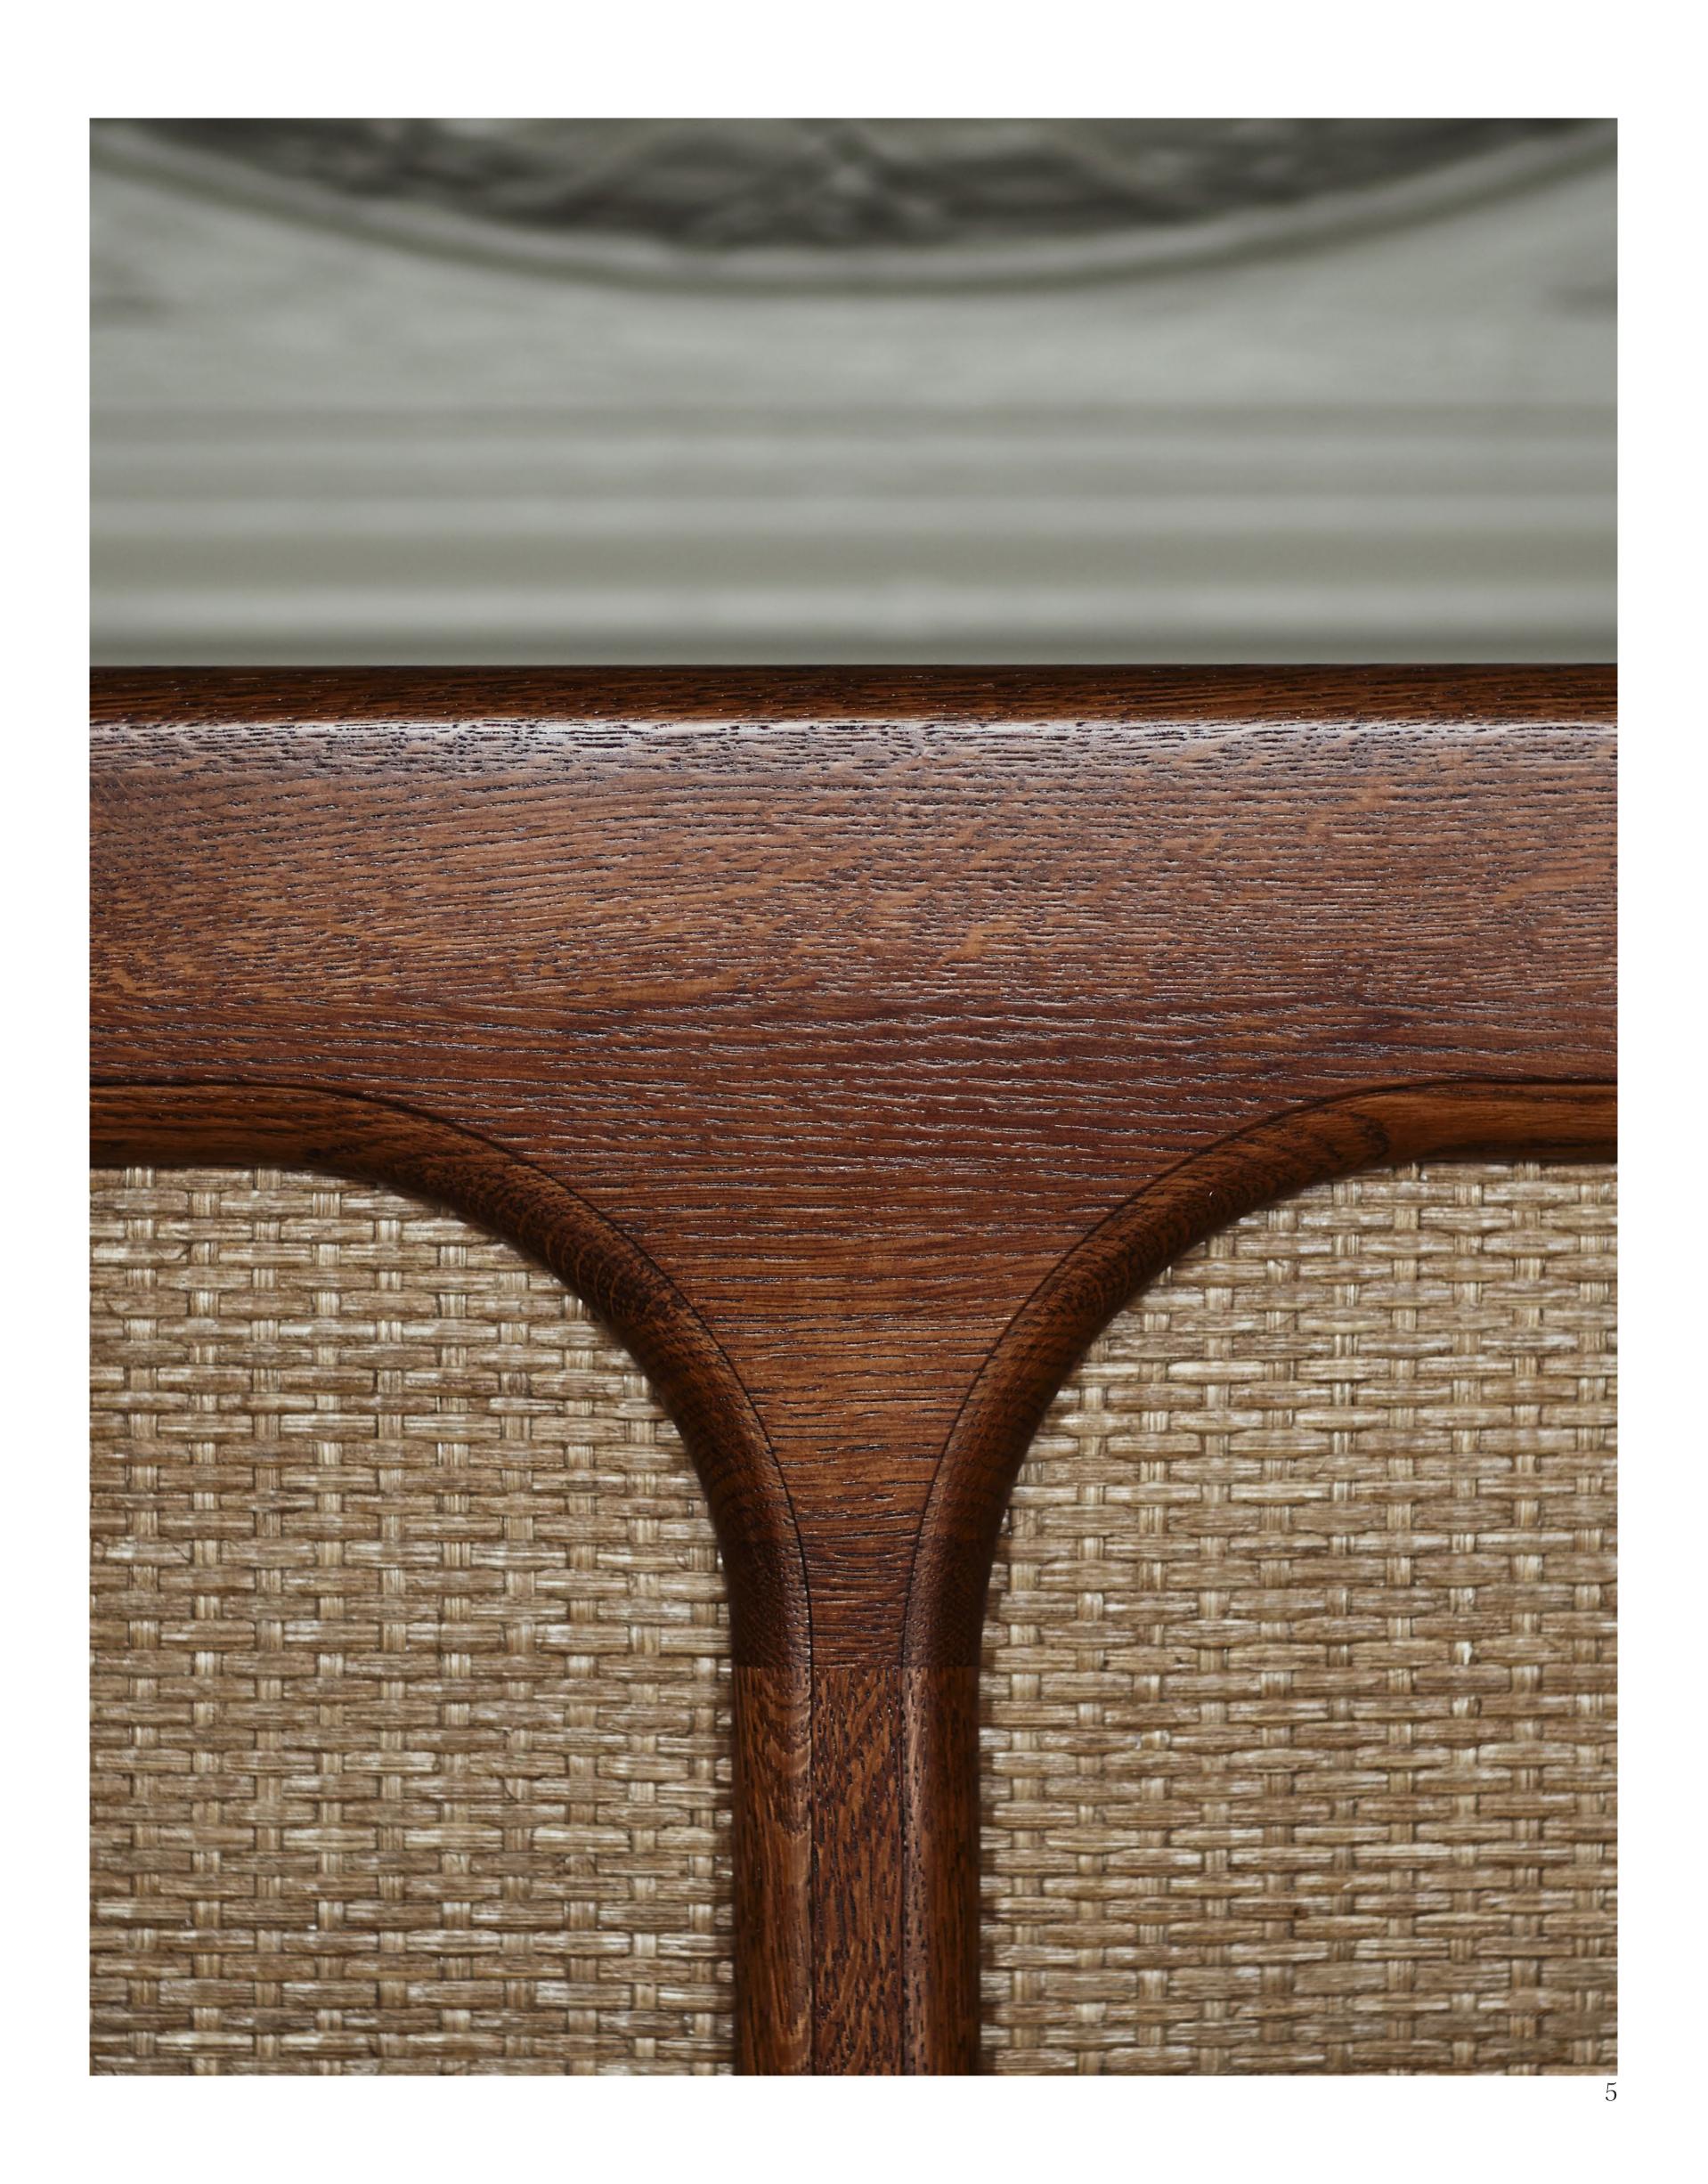

# THE SANDERS BED

A bed in European oak and rattan, developed especially for Sanders Copenhagen. Hand crafted to order in Europe.

Available in nine sizes and two timber tones, *Natural Oak* or *Cognac*. Also available as a standalone headboard.

### THE WALFORD BED

A simplified version of the Sanders bed, with a lower headboard, in European oak and rattan. Hand crafted to order in Europe.

Available in nine sizes and two timber tones, *Natural Oak* or *Cognac*. Also available as a standalone headboard.