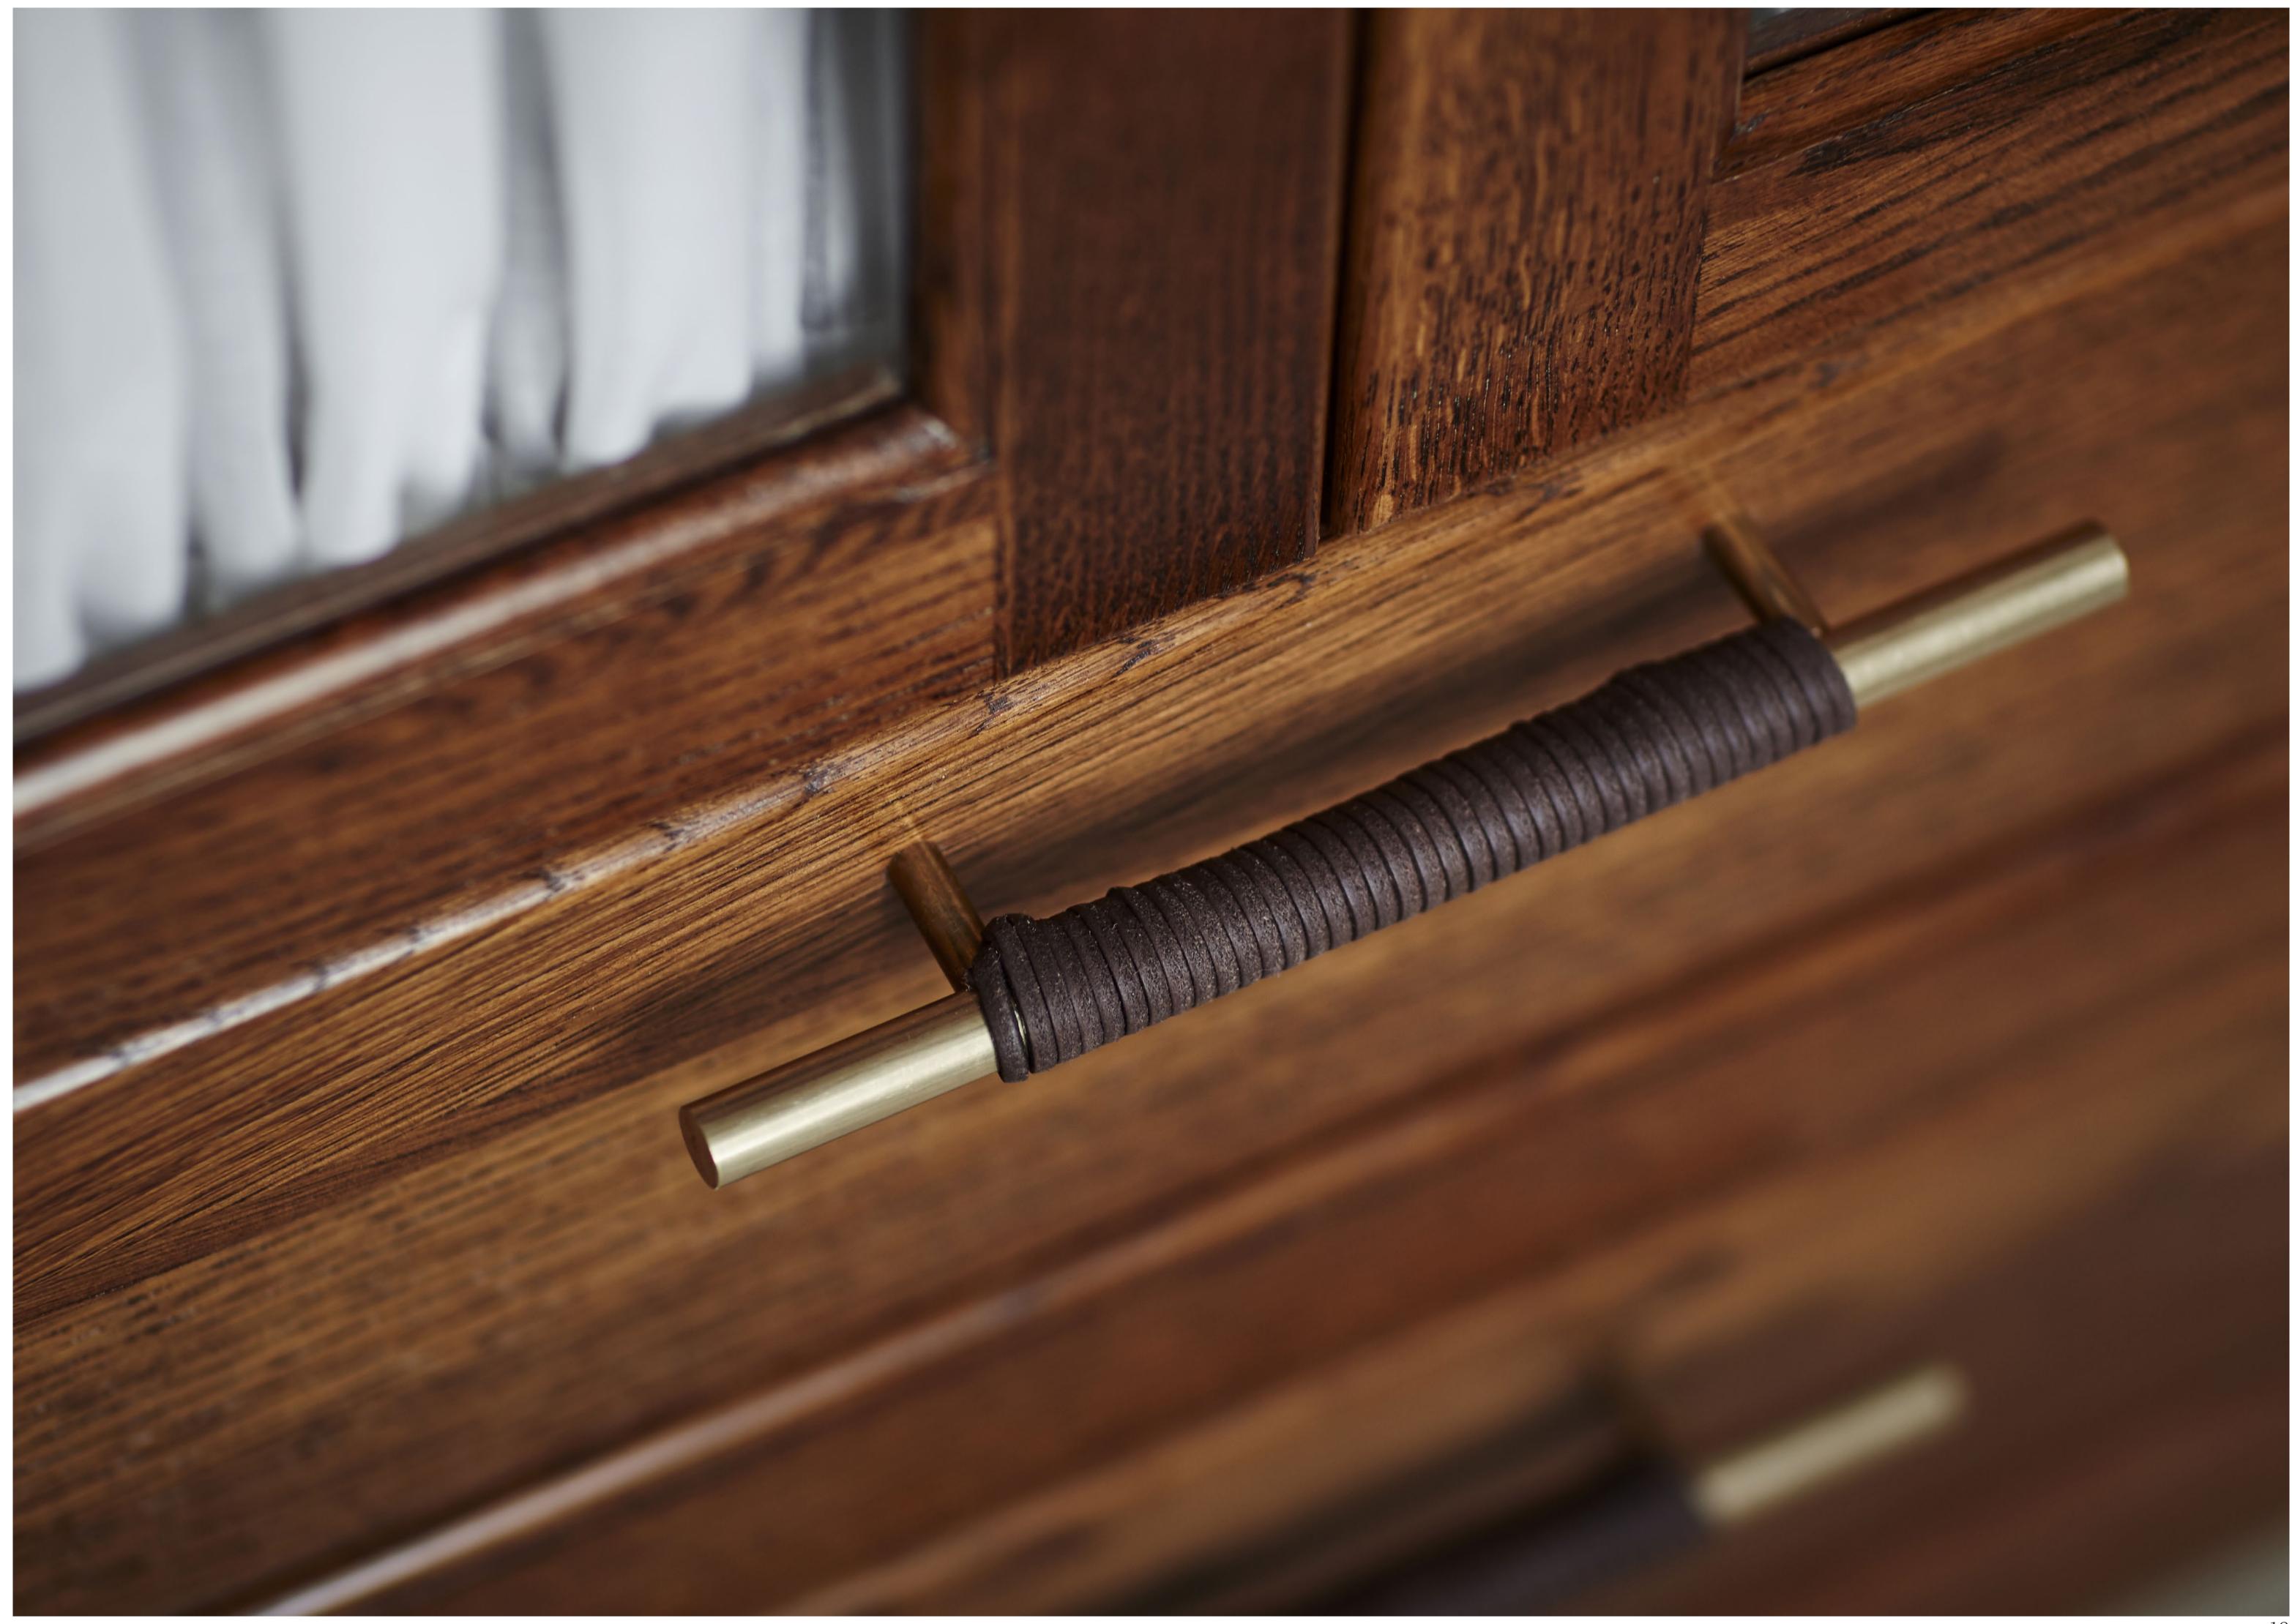

#### THE SANDERS WARDROBE

A wardrobe in European oak and rattan, developed especially for Sanders Copenhagen. Hand crafted to order in Europe.

Available in four sizes and two timber tones, *Natural Oak* or *Cognac*.

Can be produced to bespoke dimensions

**Small** — 75cm W x 60cm D x 205cm H

**Medium** — 97.5cm W x 60cm D x 205cm H

*Large* — 120cm W x 60cm D x 205cm H — 3 doors

Extra Large — 159.5cm W x 60cm D x 205cm H — 4 doors