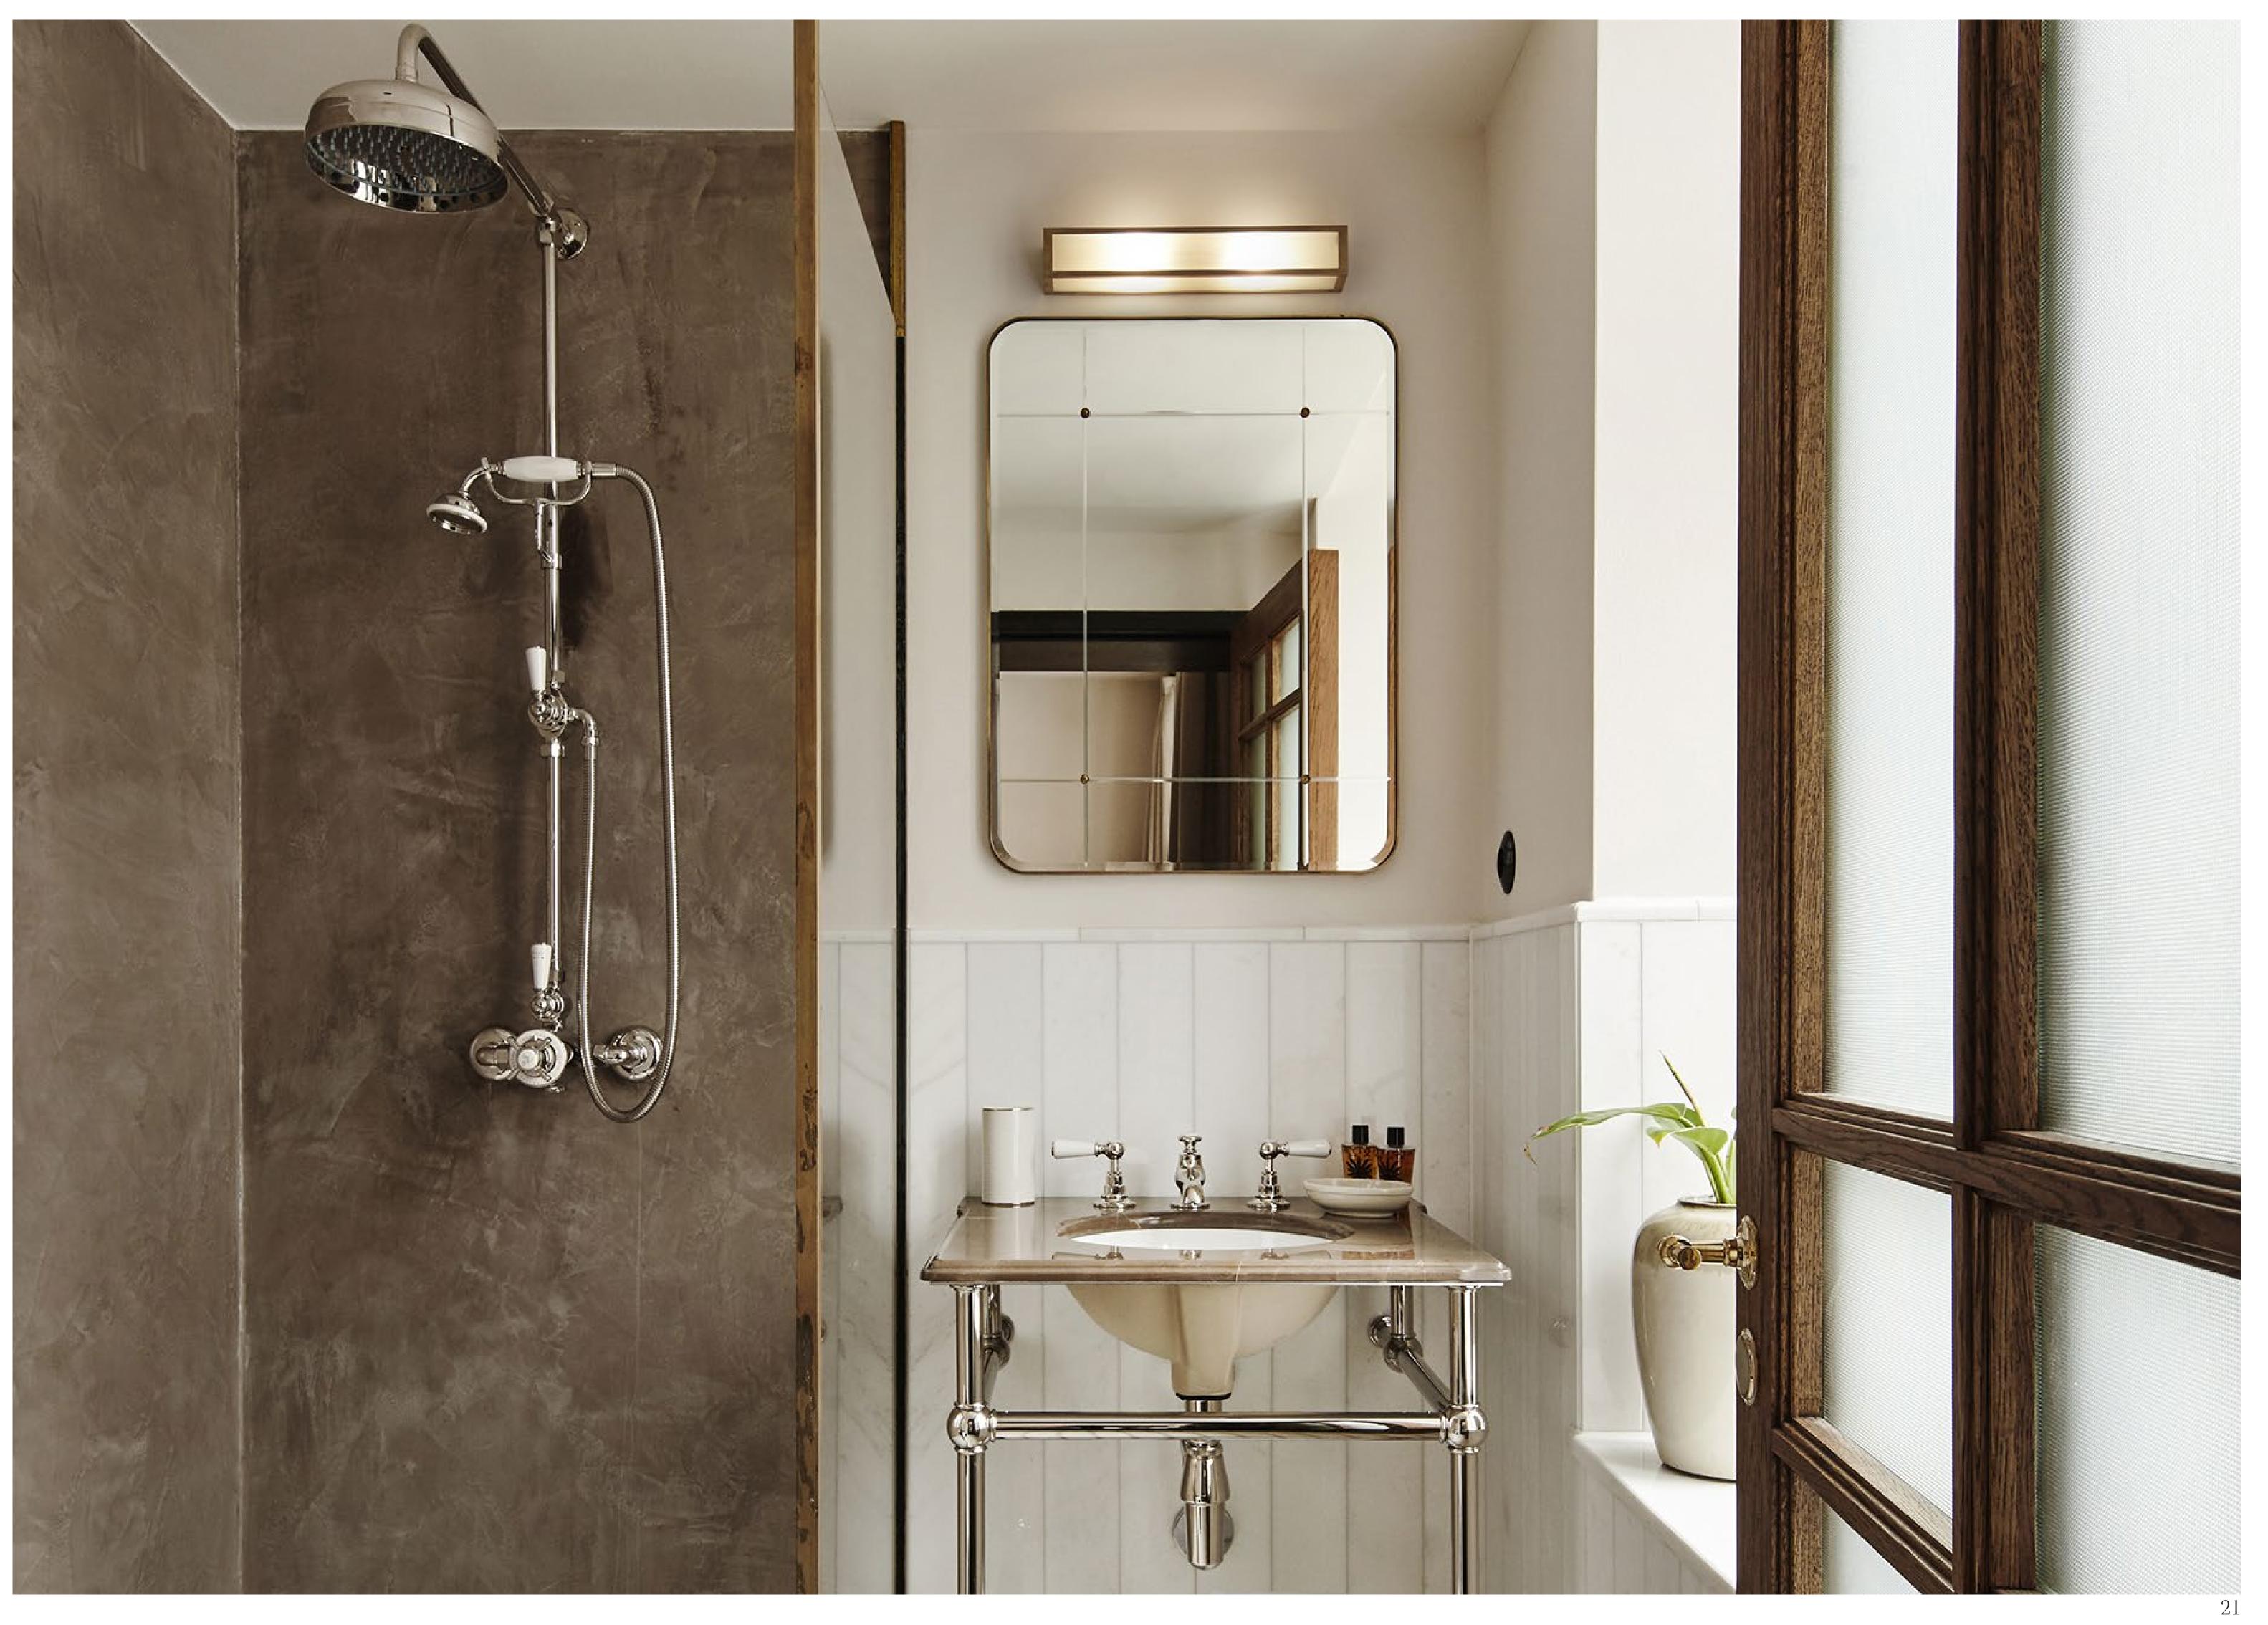

## THE SANDERS MIRROR

A mirror in cut glass and hand patinated brass, developed especially for Sanders, Copenhagen's premier luxury boutique hotel.

Hand crafted to order in Northern England.

Each mirror hangs in both landscape and portrait orientations.

Available in three sizes. Can be produced to bespoke dimensions

**Small** — 55cm W x 74.5cm H x 2cm D

Medium - 90cm Wx 84.5cm Hx 2cm D

Large — 96cm W x 147cm H x 2cm D