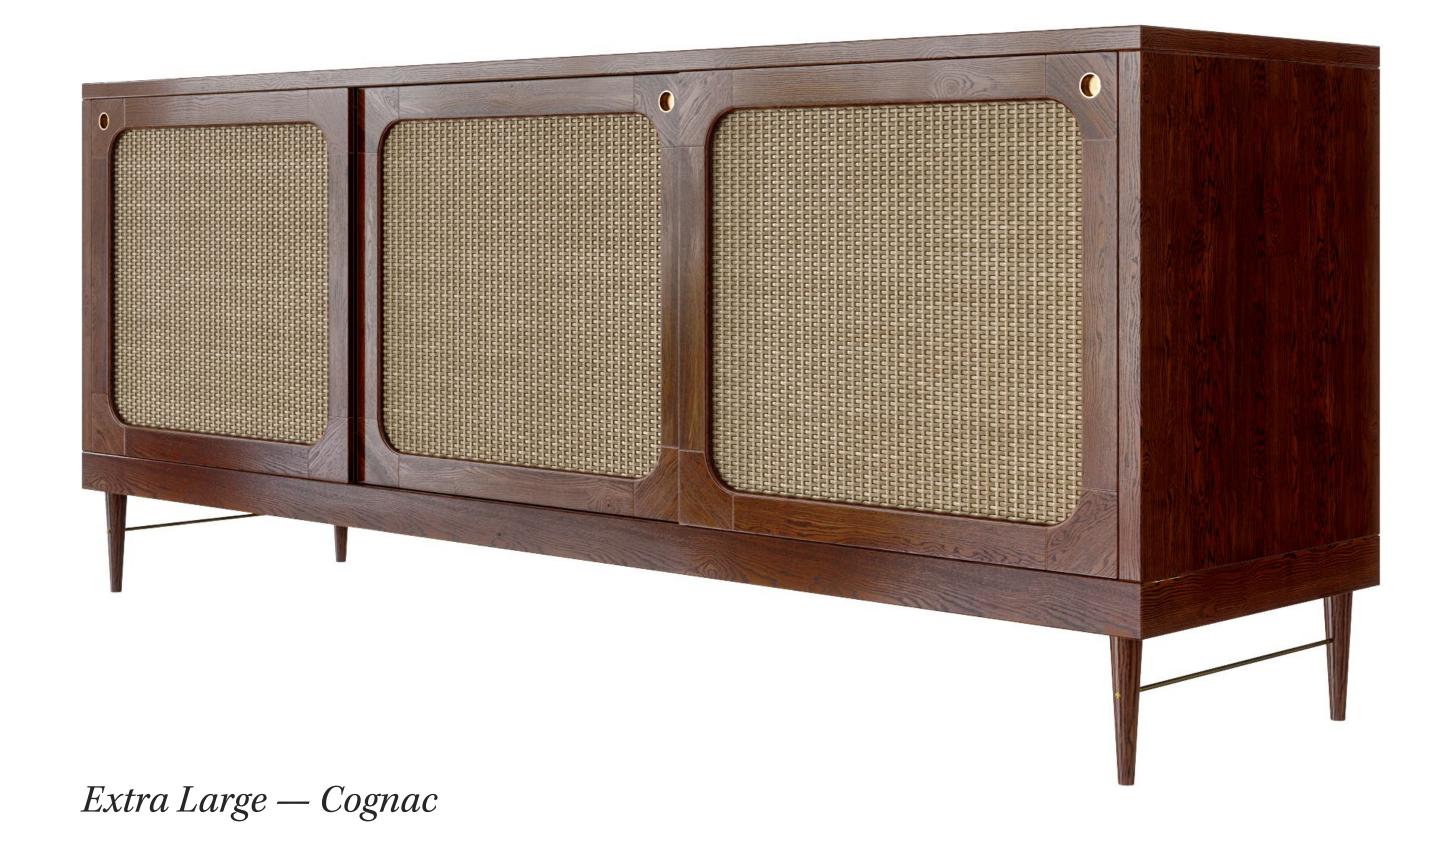

#### THE SANDERS SIDEBOARD

A sideboard in European oak and rattan, developed especially for Sanders Copenhagen. Hand crafted to order in Europe.

Available in four sizes and two timber tones, *Natural Oak* or *Cognac*.

Can be produced to bespoke dimensions

**Small** — 105cm L x 45cm D x 79.5cm H

**Medium** — 135cm L x 50cm D x 79.5cm H

Large — 165cm L x 50cm D x 79.5cm H

Extra Large — 195cm L x 50cm D x 79.5cm H — 3 doors