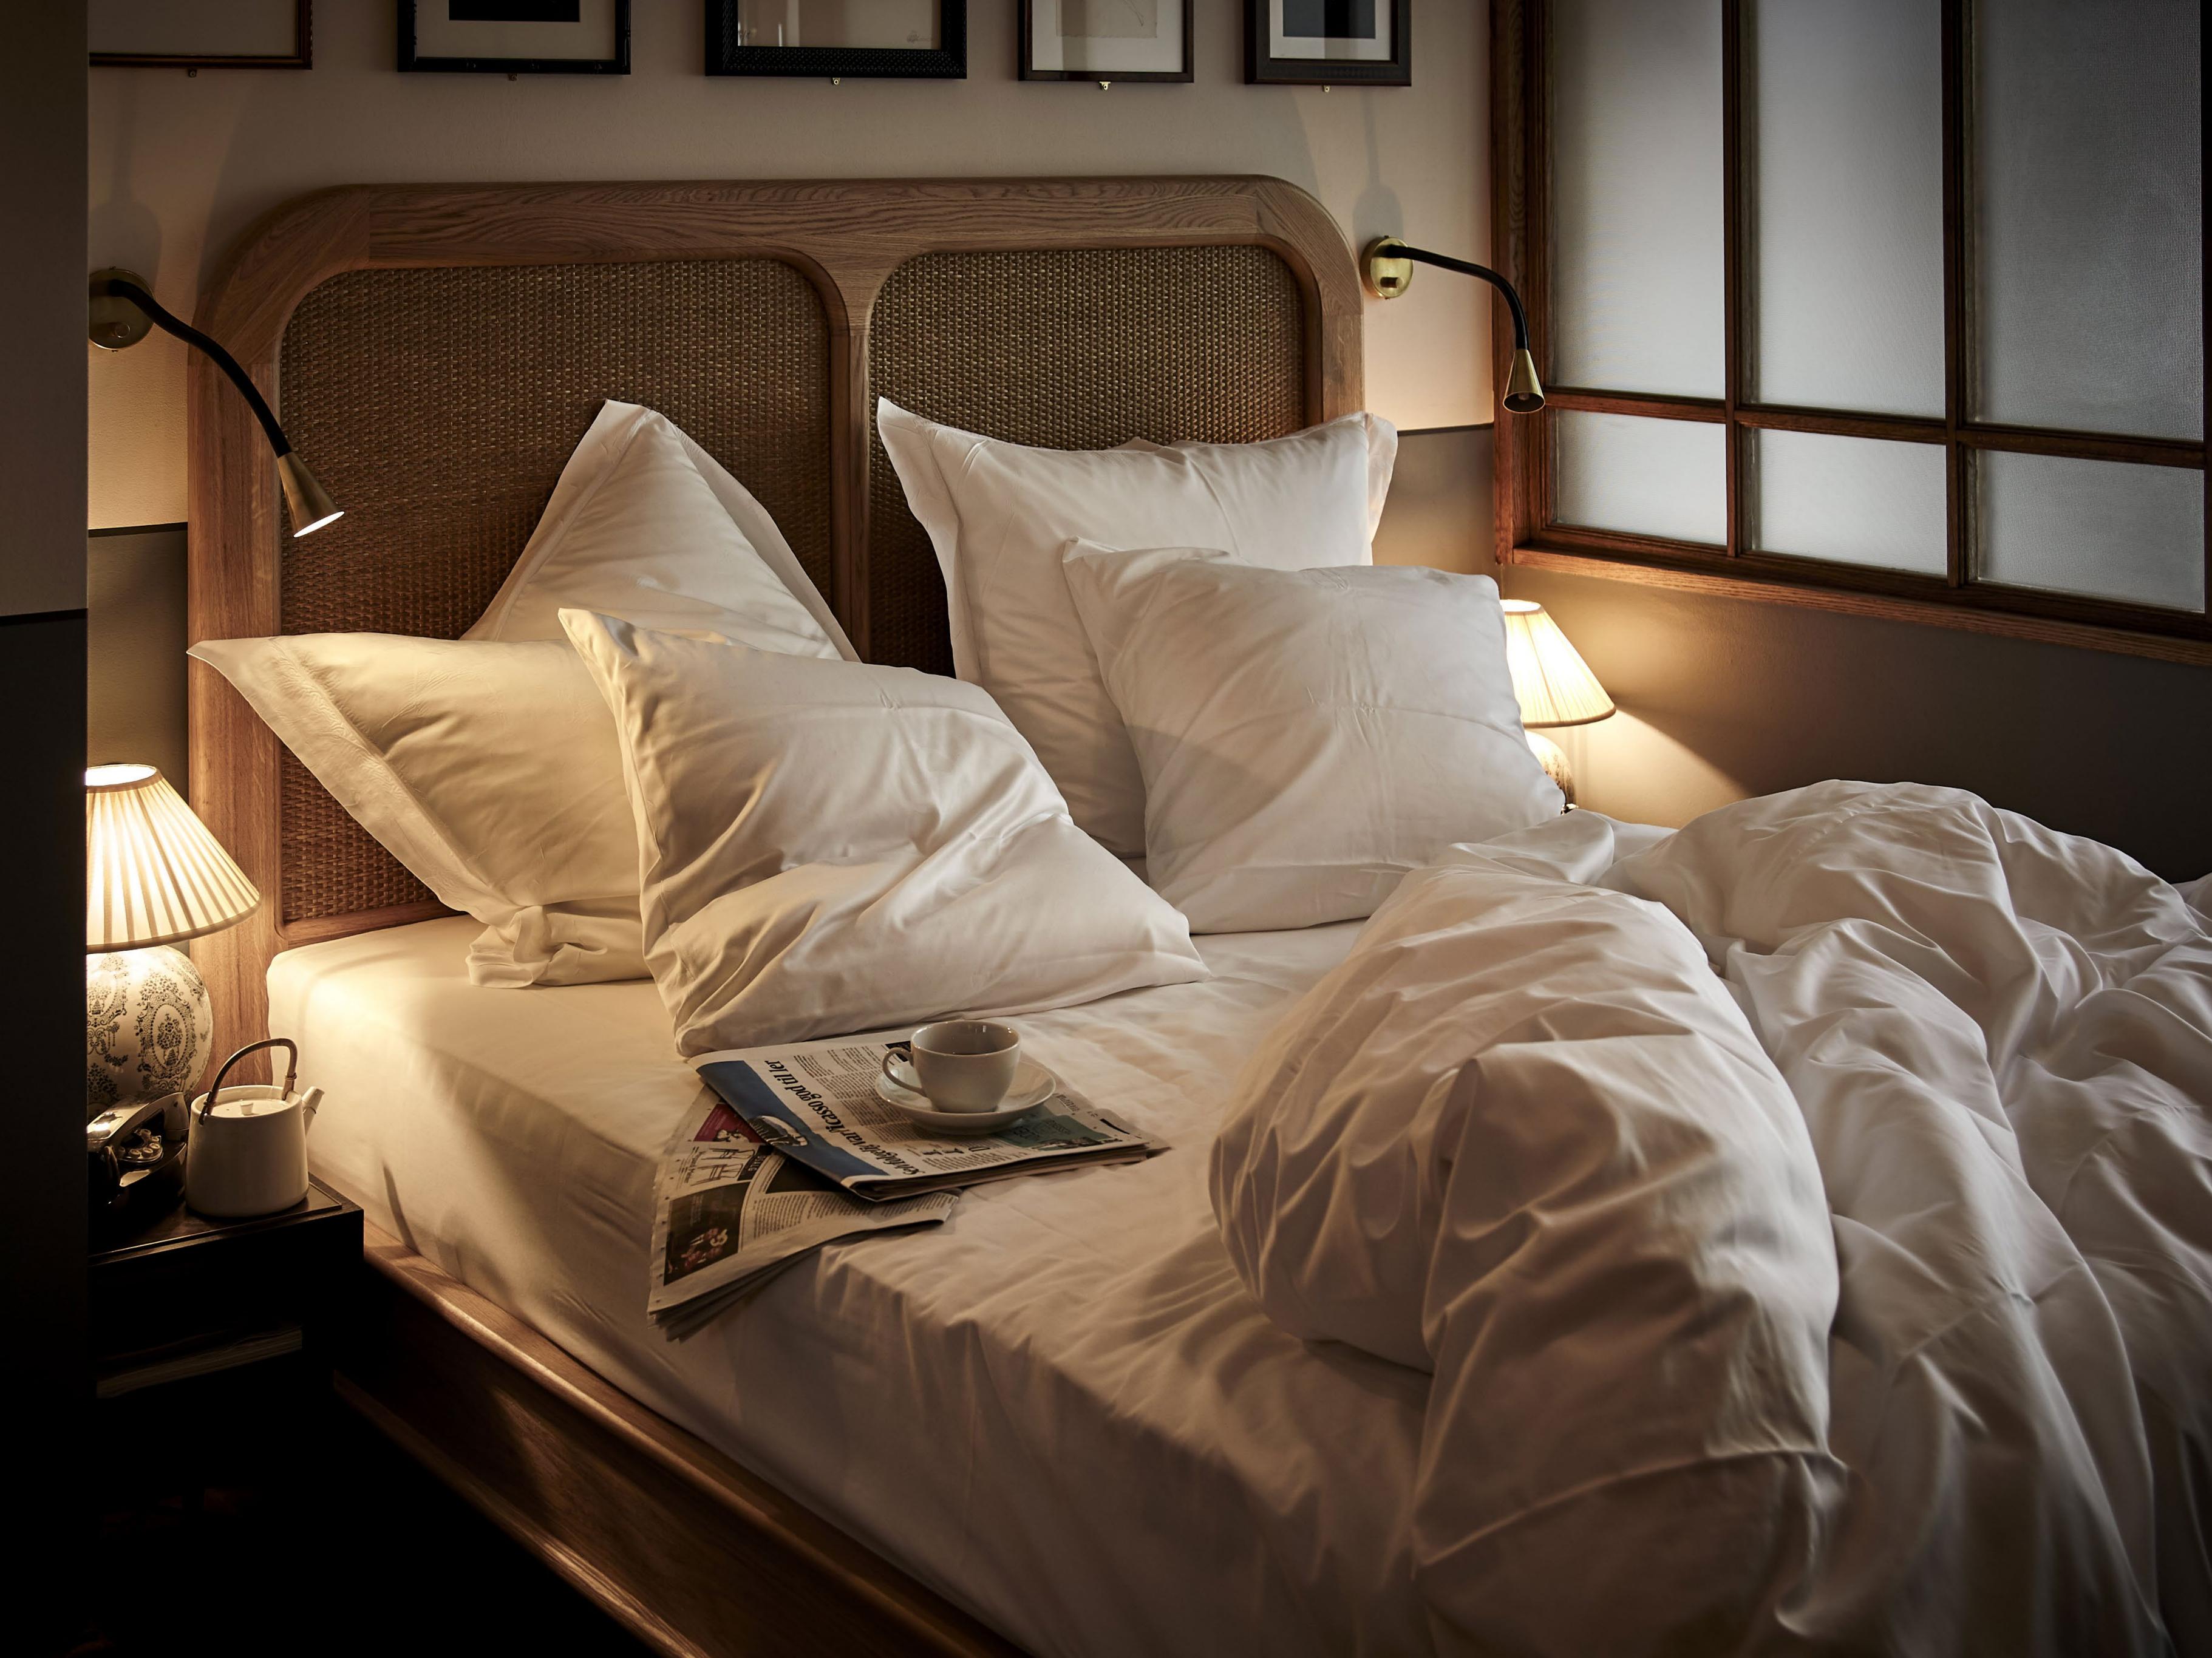

# THE SANDERS BED

A bed in European oak and rattan, developed especially for Sanders Copenhagen. Hand crafted to order in Europe.

Available in nine sizes and two timber tones, *Natural Oak* or *Cognac*. Also available as a standalone headboard.

Euro Single

Euro Small Double

Euro Double

Euro King

Euro Super King

Euro Mega King

US Queen

US King

Californian King