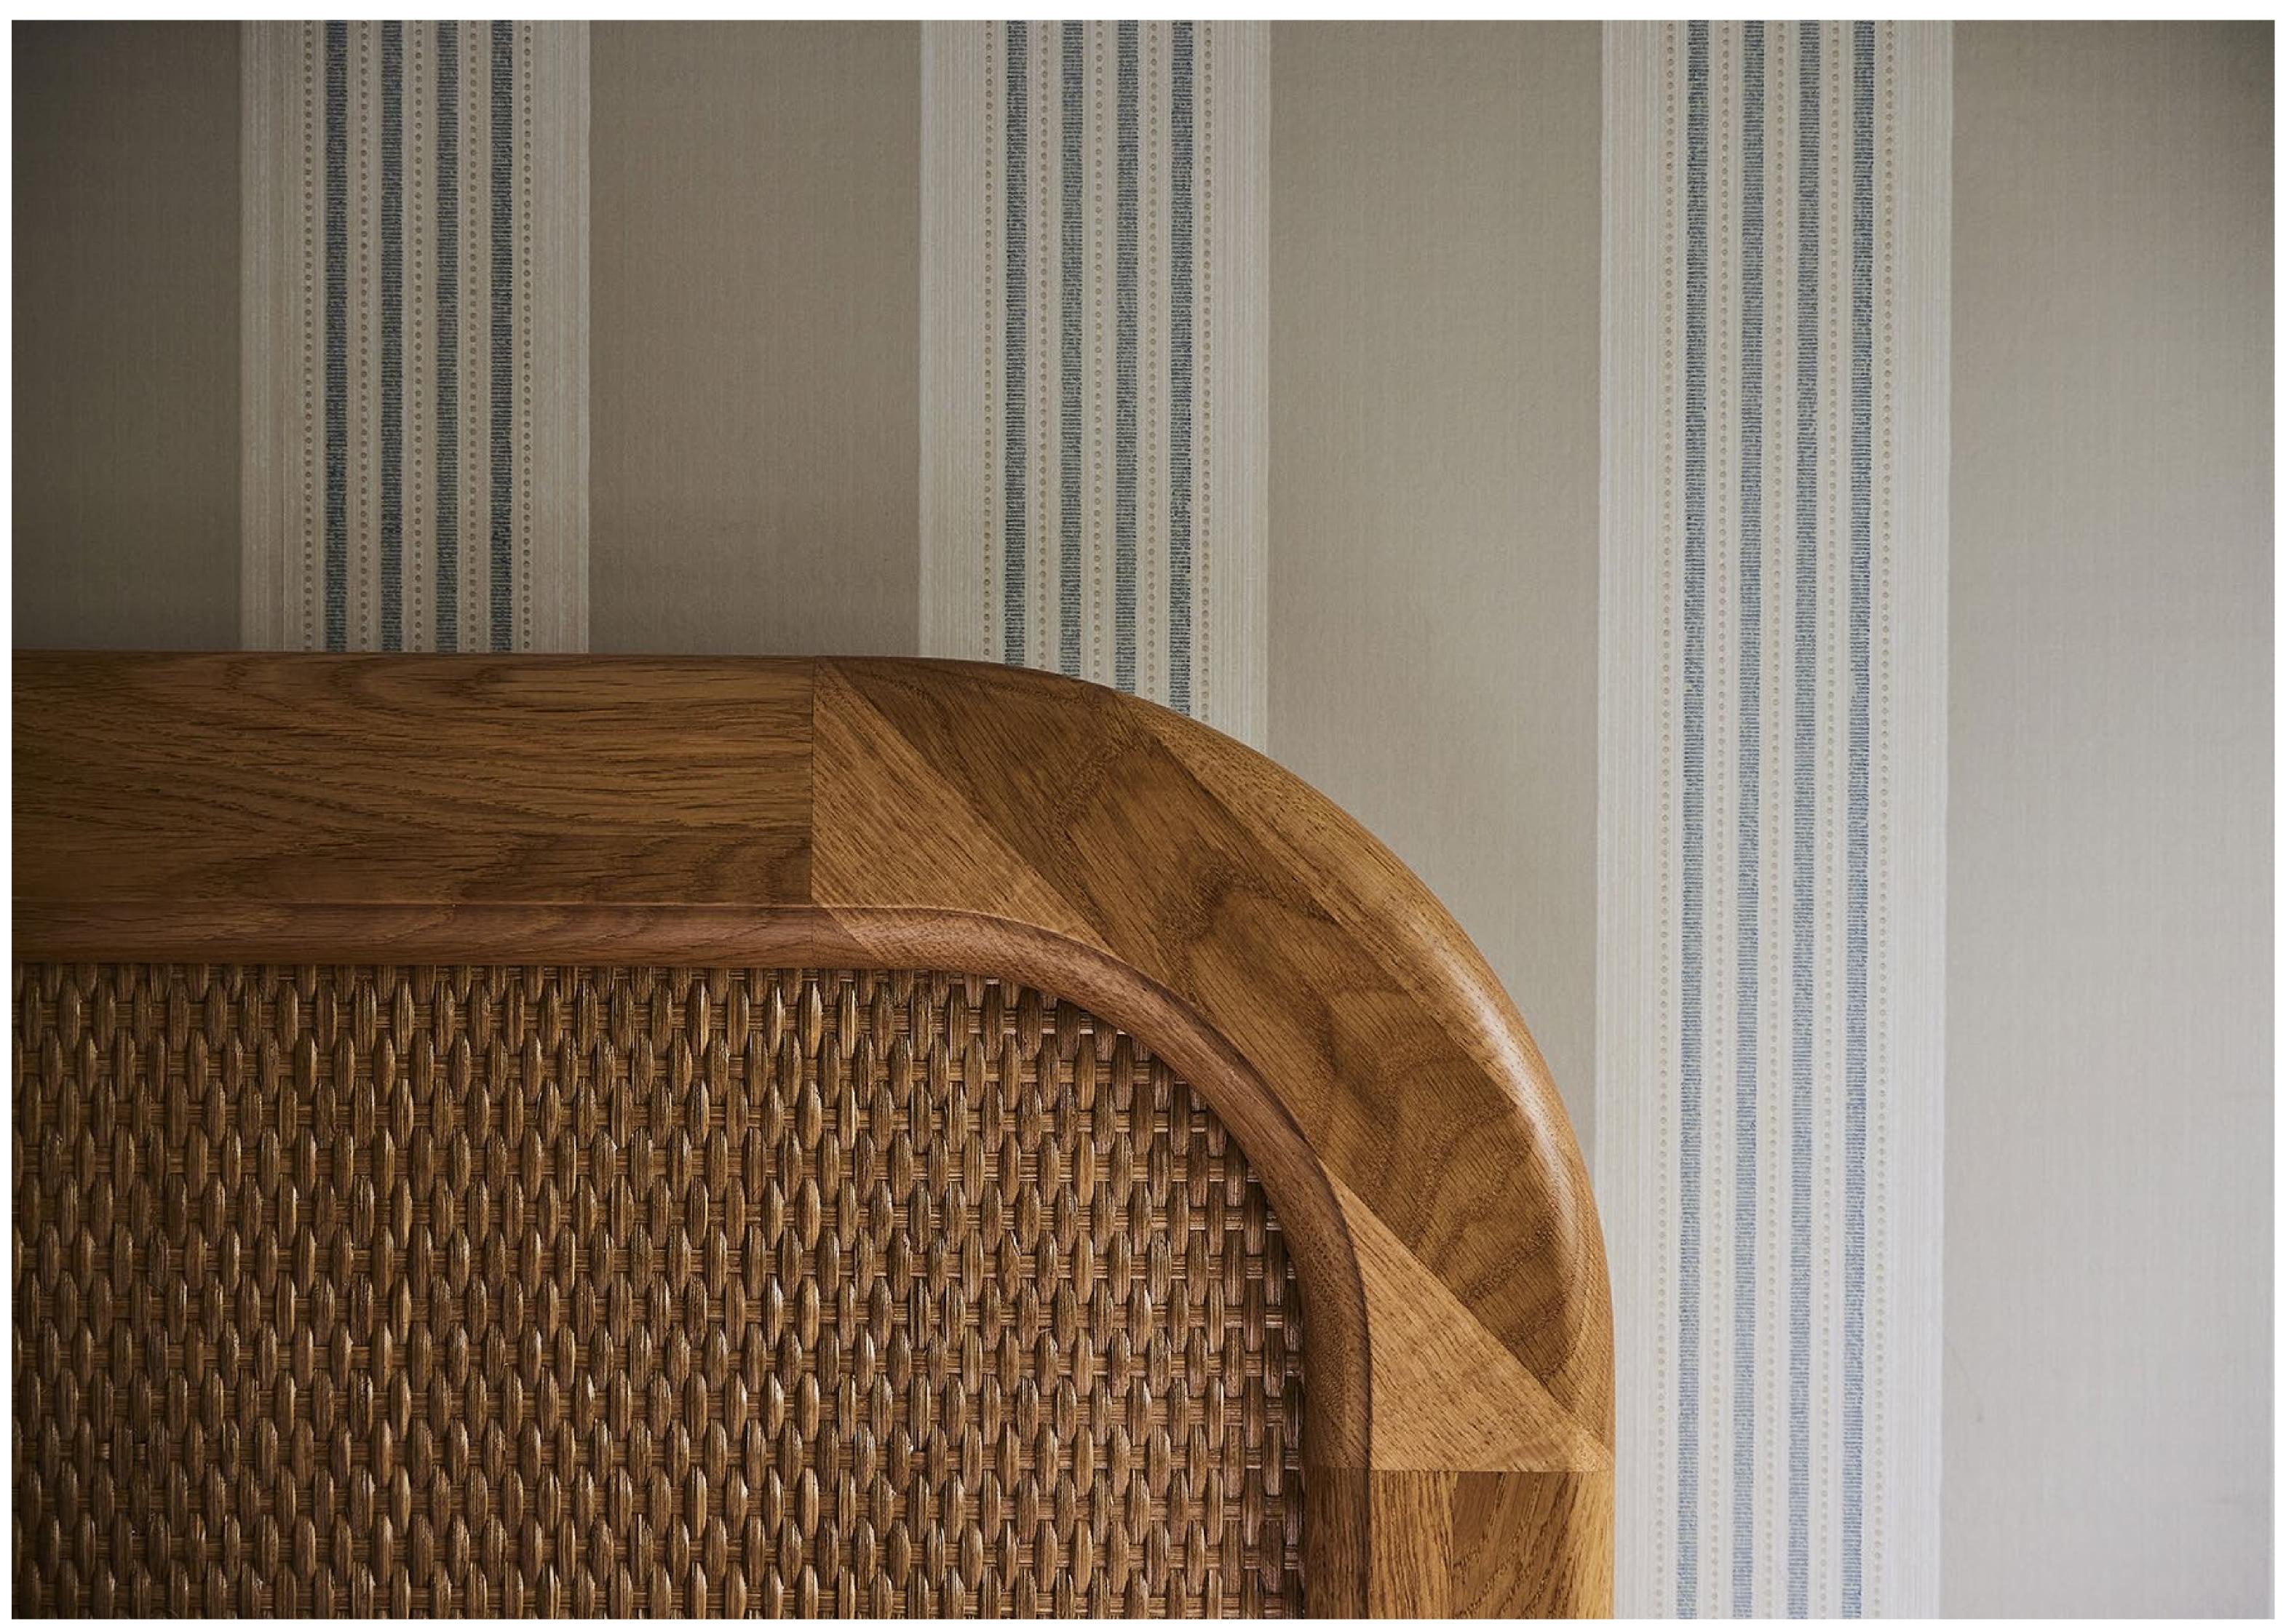

# THE SANDERS BED

A bed in European oak and rattan, developed especially for Sanders Copenhagen. Hand crafted to order in Europe.

Available in nine sizes and two timber tones, *Natural Oak* or *Cognac*. Also available as a standalone headboard.

### THE WALFORD BED

A simplified version of the Sanders bed, with a lower headboard, in European oak and rattan. Hand crafted to order in Europe.

Available in nine sizes and two timber tones, *Natural Oak* or *Cognac*. Also available as a standalone headboard.