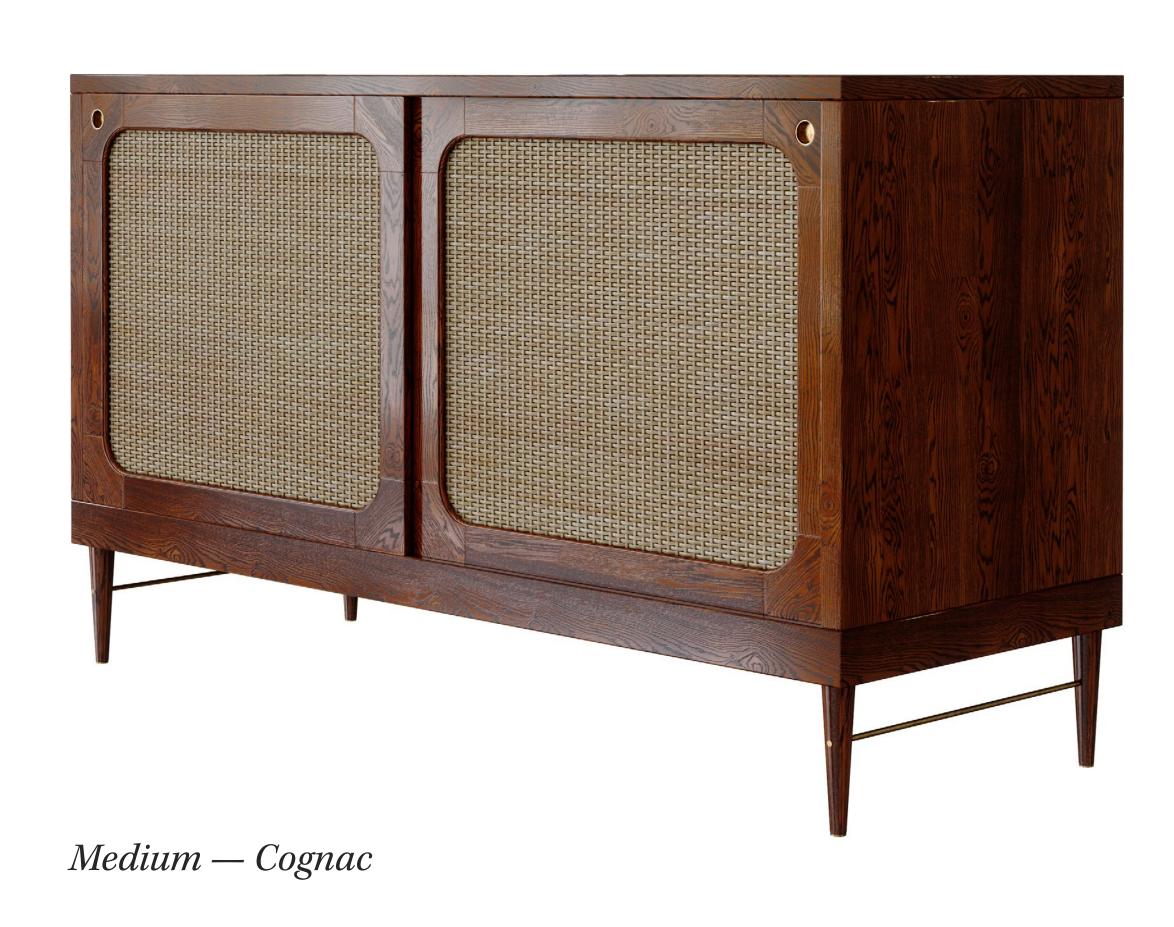

#### THE SANDERS SIDEBOARD

A sideboard in European oak and rattan, developed especially for Sanders Copenhagen. Hand crafted to order in Europe.

Available in four sizes and two timber tones, *Natural Oak* or *Cognac*.

Can be produced to bespoke dimensions

**Small** — 105cm L x 45cm D x 79.5cm H

**Medium** — 135cm L x 50cm D x 79.5cm H

Large — 165cm L x 50cm D x 79.5cm H

Extra Large — 195cm L x 50cm D x 79.5cm H — 3 doors