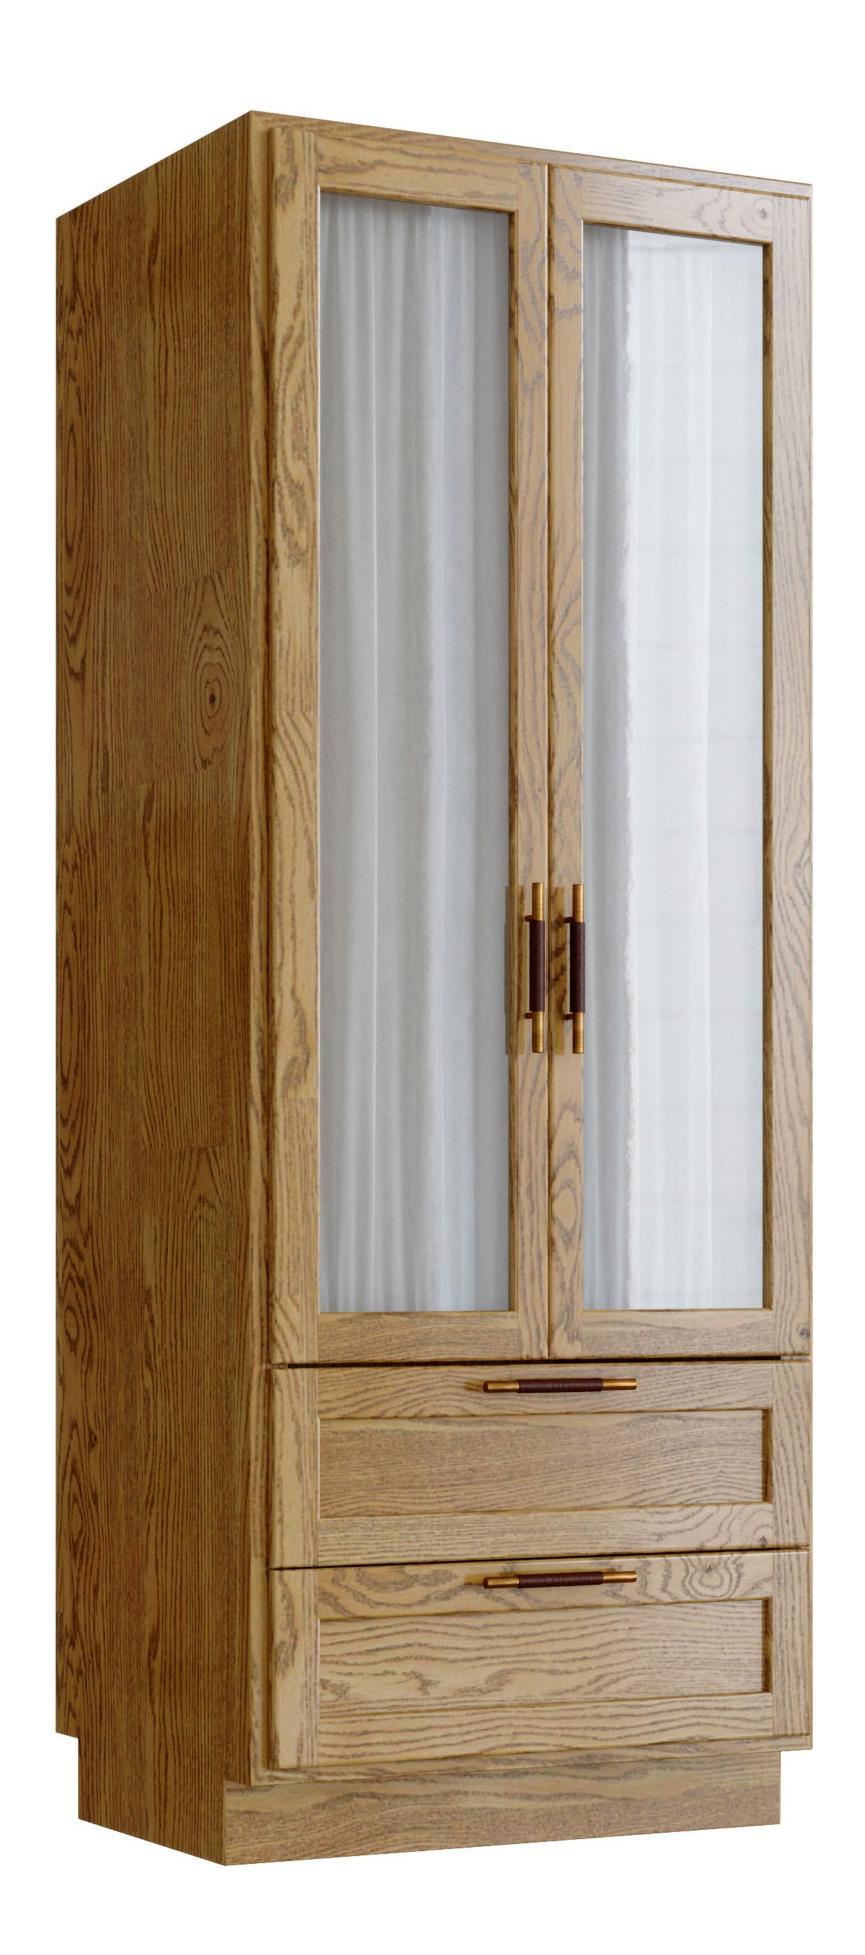

#### THE SANDERS WARDROBE

A wardrobe in European oak and rattan, developed especially for Sanders Copenhagen. Hand crafted to order in Europe.

Available in four sizes and two timber tones, *Natural Oak* or *Cognac*.

Can be produced to bespoke dimensions

**Small** — 75cm W x 60cm D x 205cm H

**Medium** — 97.5cm W x 60cm D x 205cm H

*Large* — 120cm W x 60cm D x 205cm H — 3 doors

Extra Large — 159.5cm W x 60cm D x 205cm H — 4 doors

Small — Cognac

Small — Natural Oak