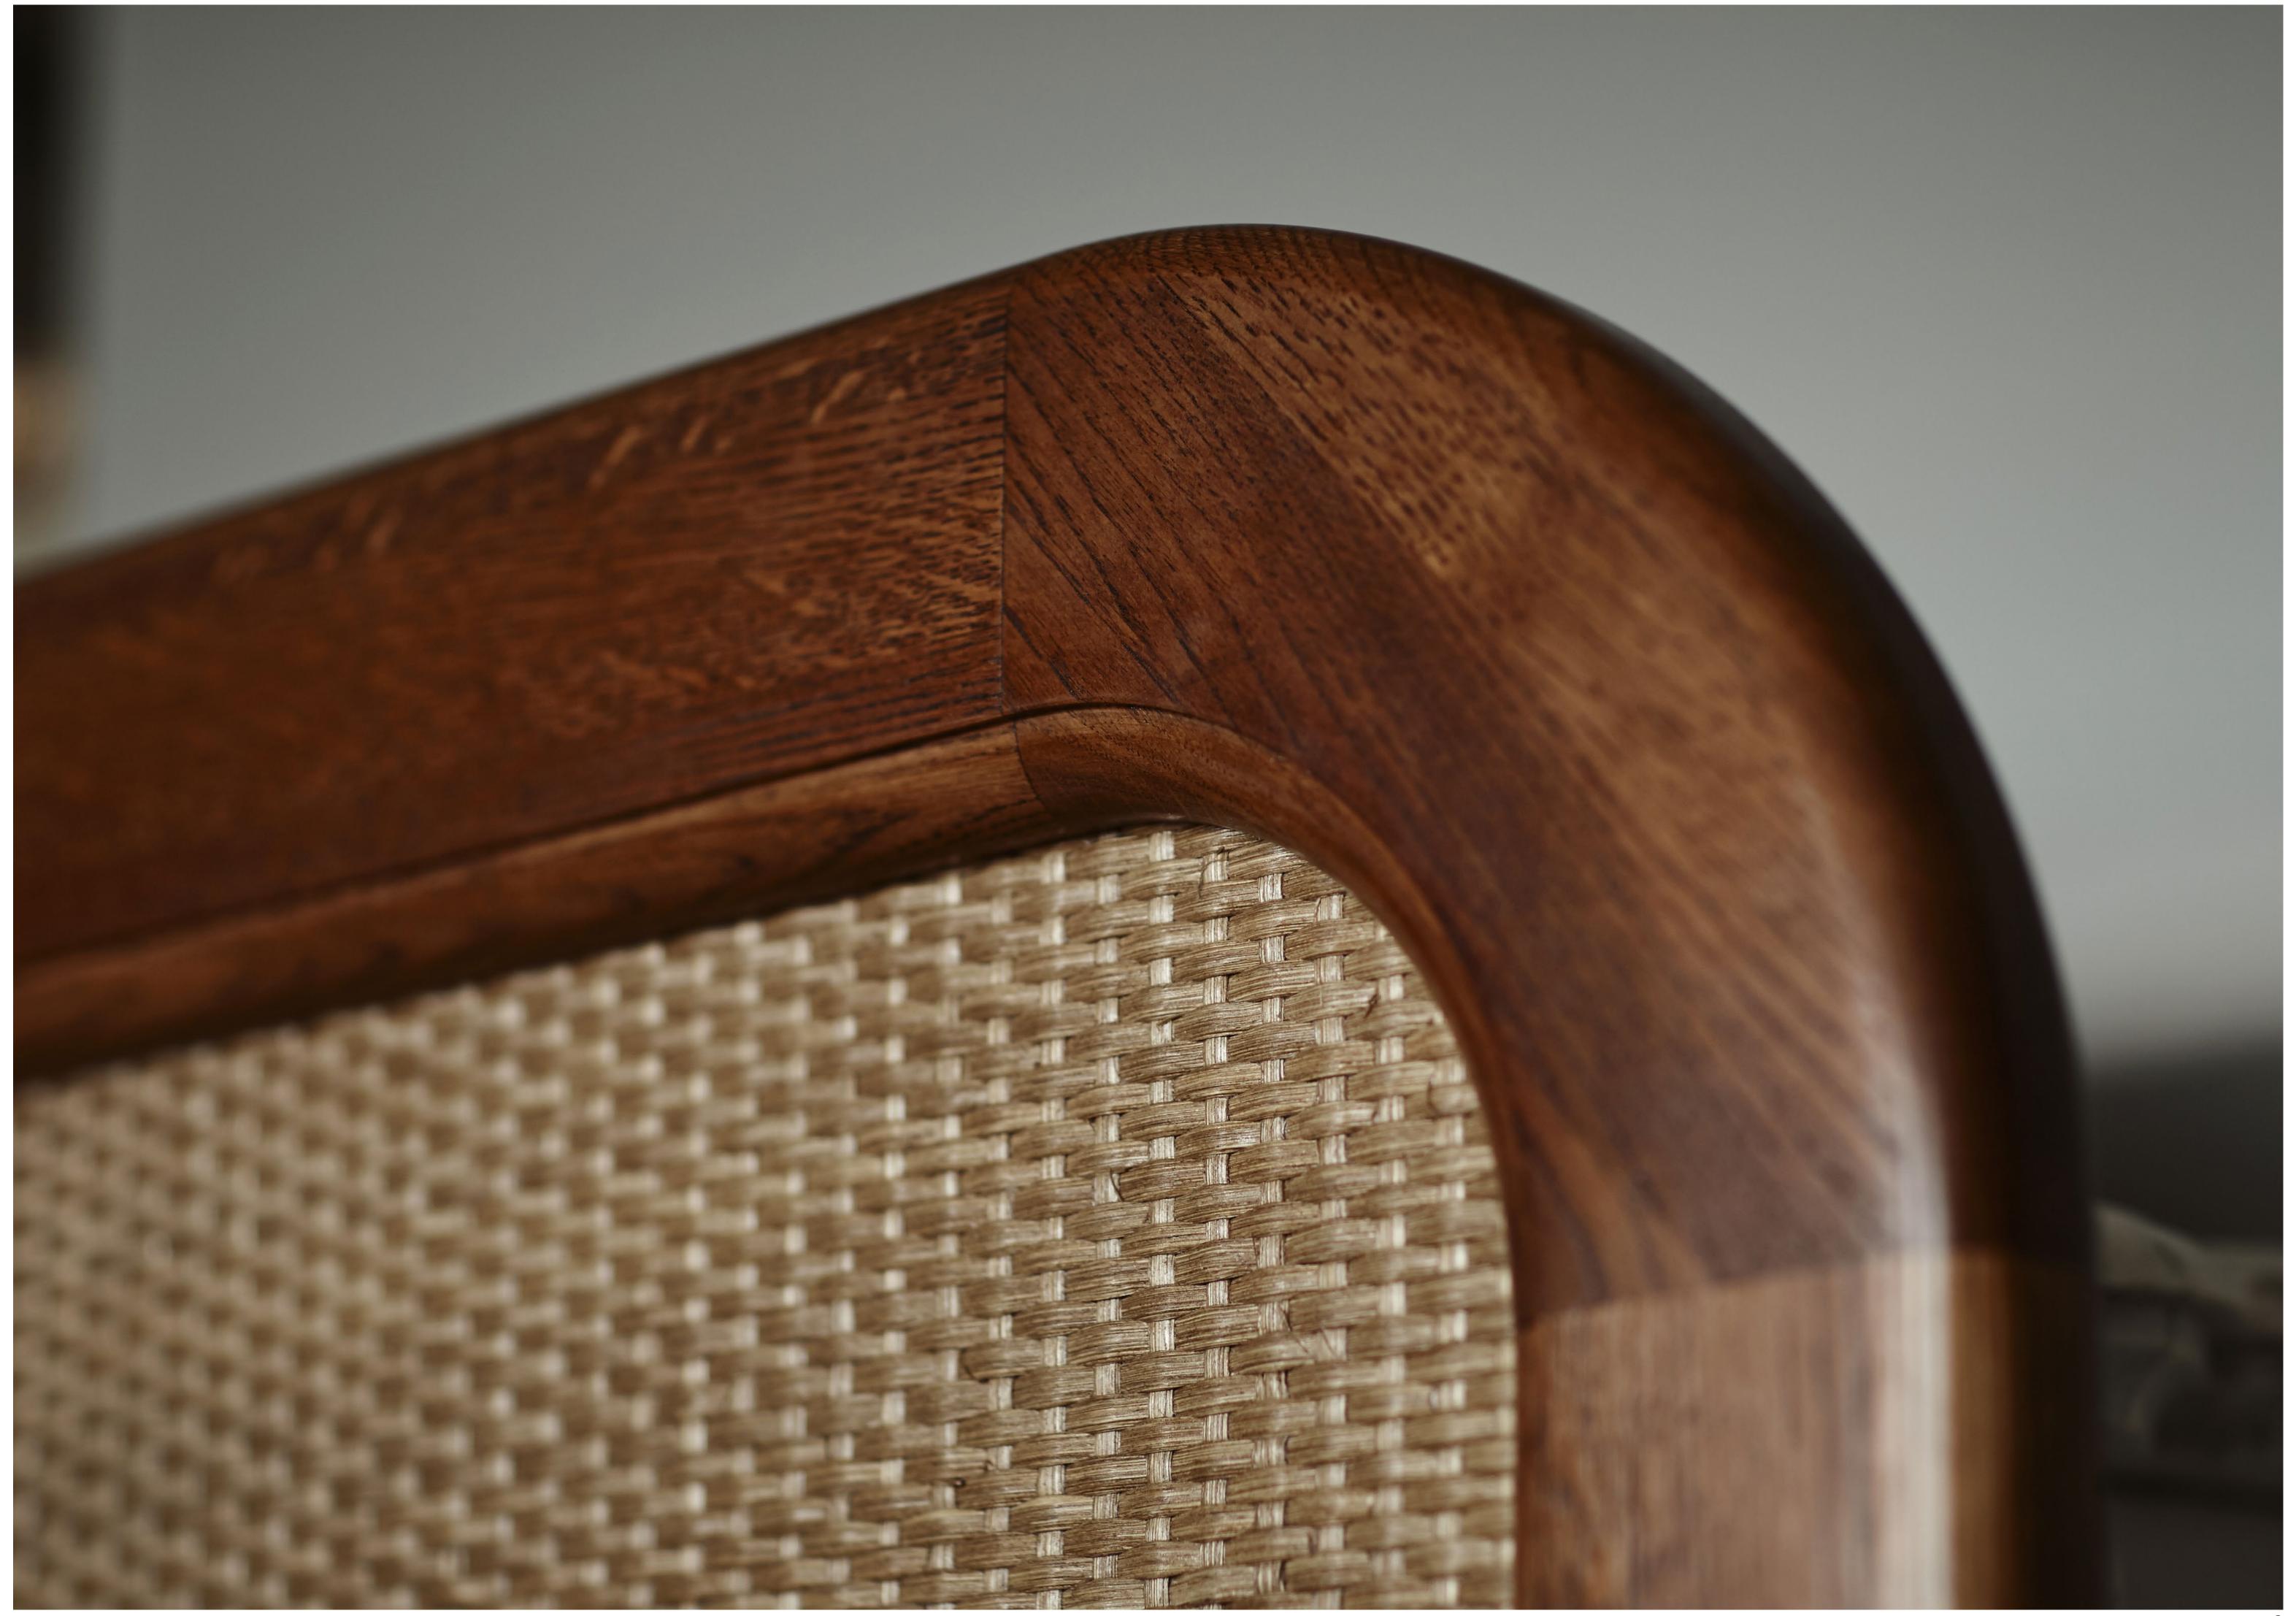

# THE SANDERS BED

A bed in European oak and rattan, developed especially for Sanders Copenhagen. Hand crafted to order in Europe.

Available in nine sizes and two timber tones, *Natural Oak* or *Cognac*. Also available as a standalone headboard.

### THE WALFORD BED

A simplified version of the Sanders bed, with a lower headboard, in European oak and rattan. Hand crafted to order in Europe.

Available in nine sizes and two timber tones, *Natural Oak* or *Cognac*. Also available as a standalone headboard.