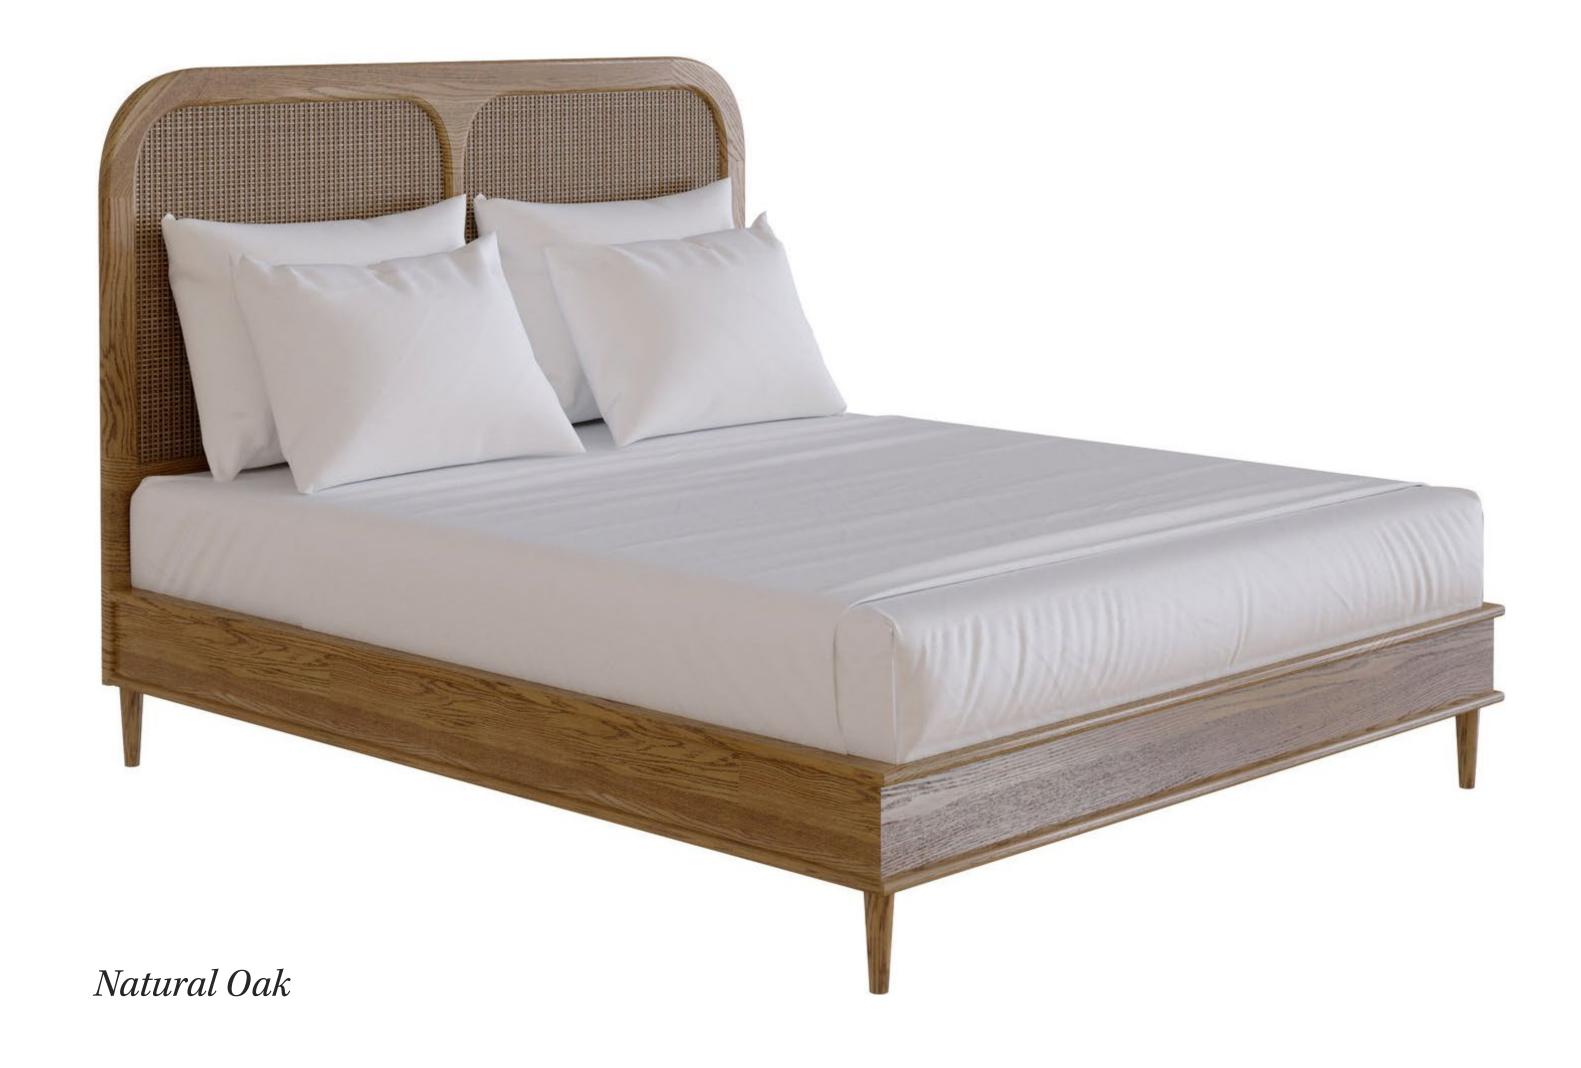

# THE SANDERS BED

A bed in European oak and rattan, developed especially for Sanders Copenhagen. Hand crafted to order in Europe.

Available in nine sizes and two timber tones, *Natural Oak* or *Cognac*. Also available as a standalone headboard.

Euro Single

Euro Small Double

Euro Double

Euro King

Euro Super King

Euro Mega King

US Queen

US King

Californian King