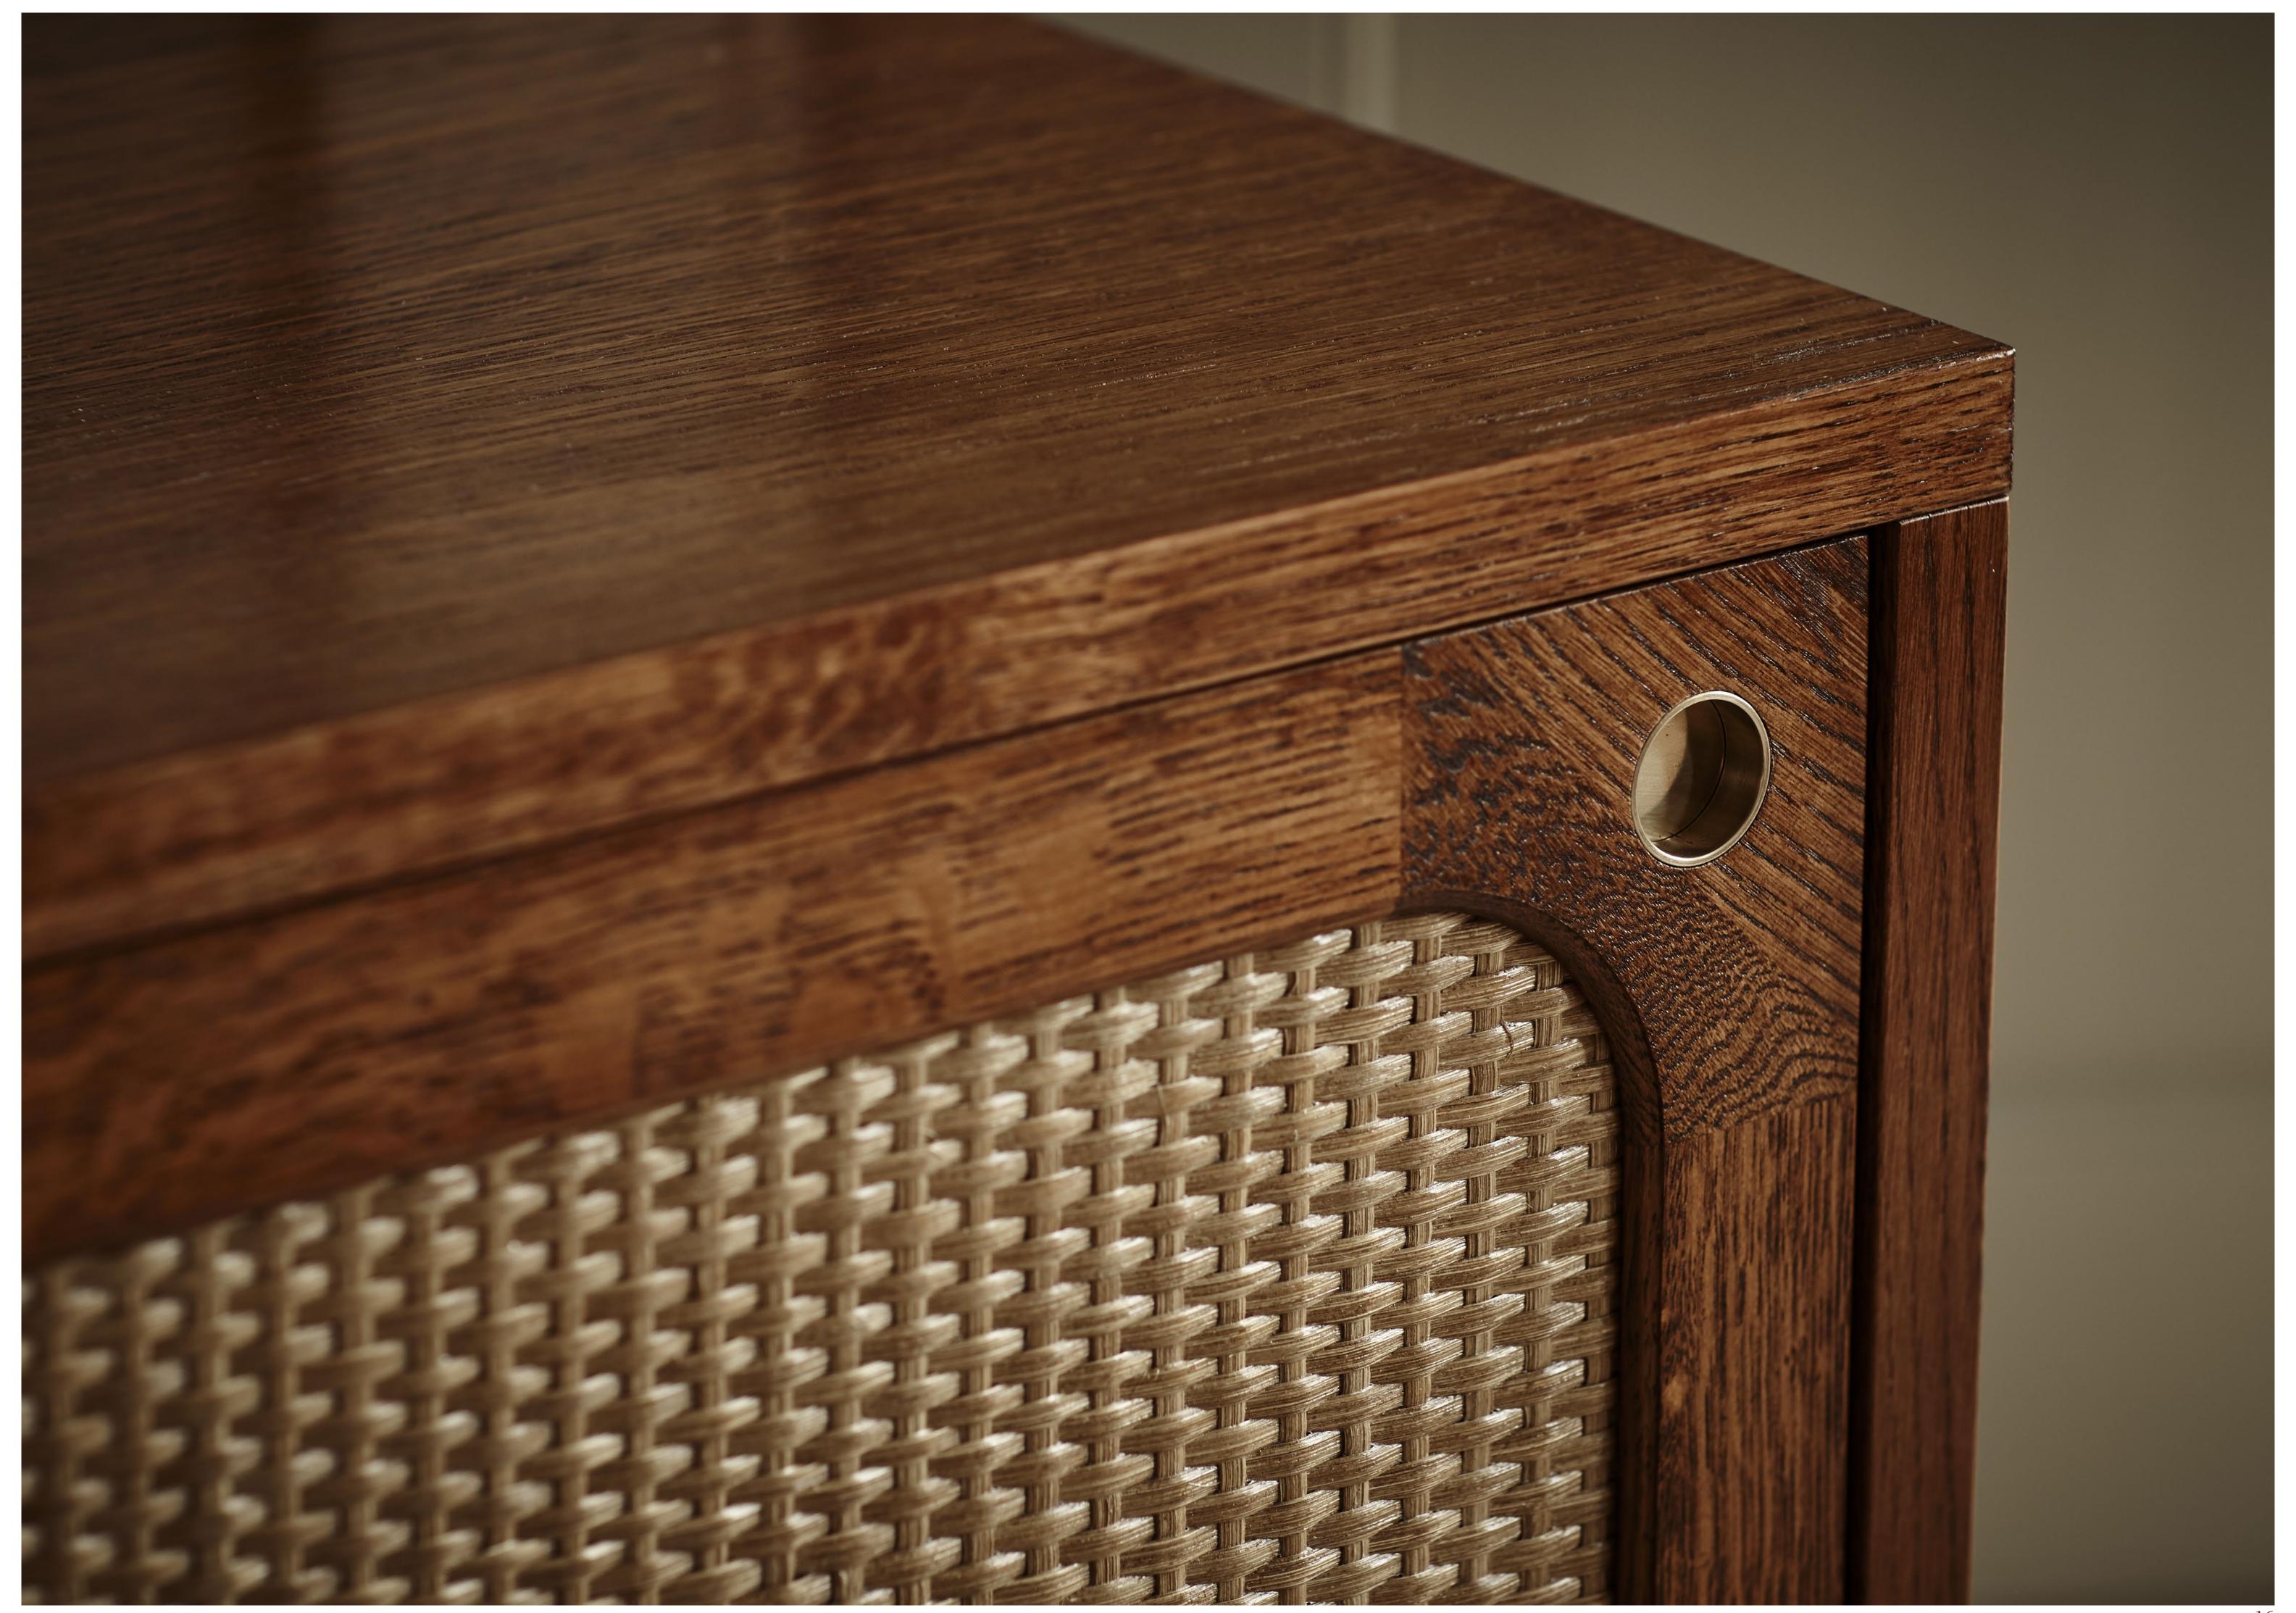

#### THE SANDERS SIDEBOARD

A sideboard in European oak and rattan, developed especially for Sanders Copenhagen. Hand crafted to order in Europe.

Available in four sizes and two timber tones, *Natural Oak* or *Cognac*.

Can be produced to bespoke dimensions

**Small** — 105cm L x 45cm D x 79.5cm H

**Medium** — 135cm L x 50cm D x 79.5cm H

Large — 165cm L x 50cm D x 79.5cm H

Extra Large — 195cm L x 50cm D x 79.5cm H — 3 doors