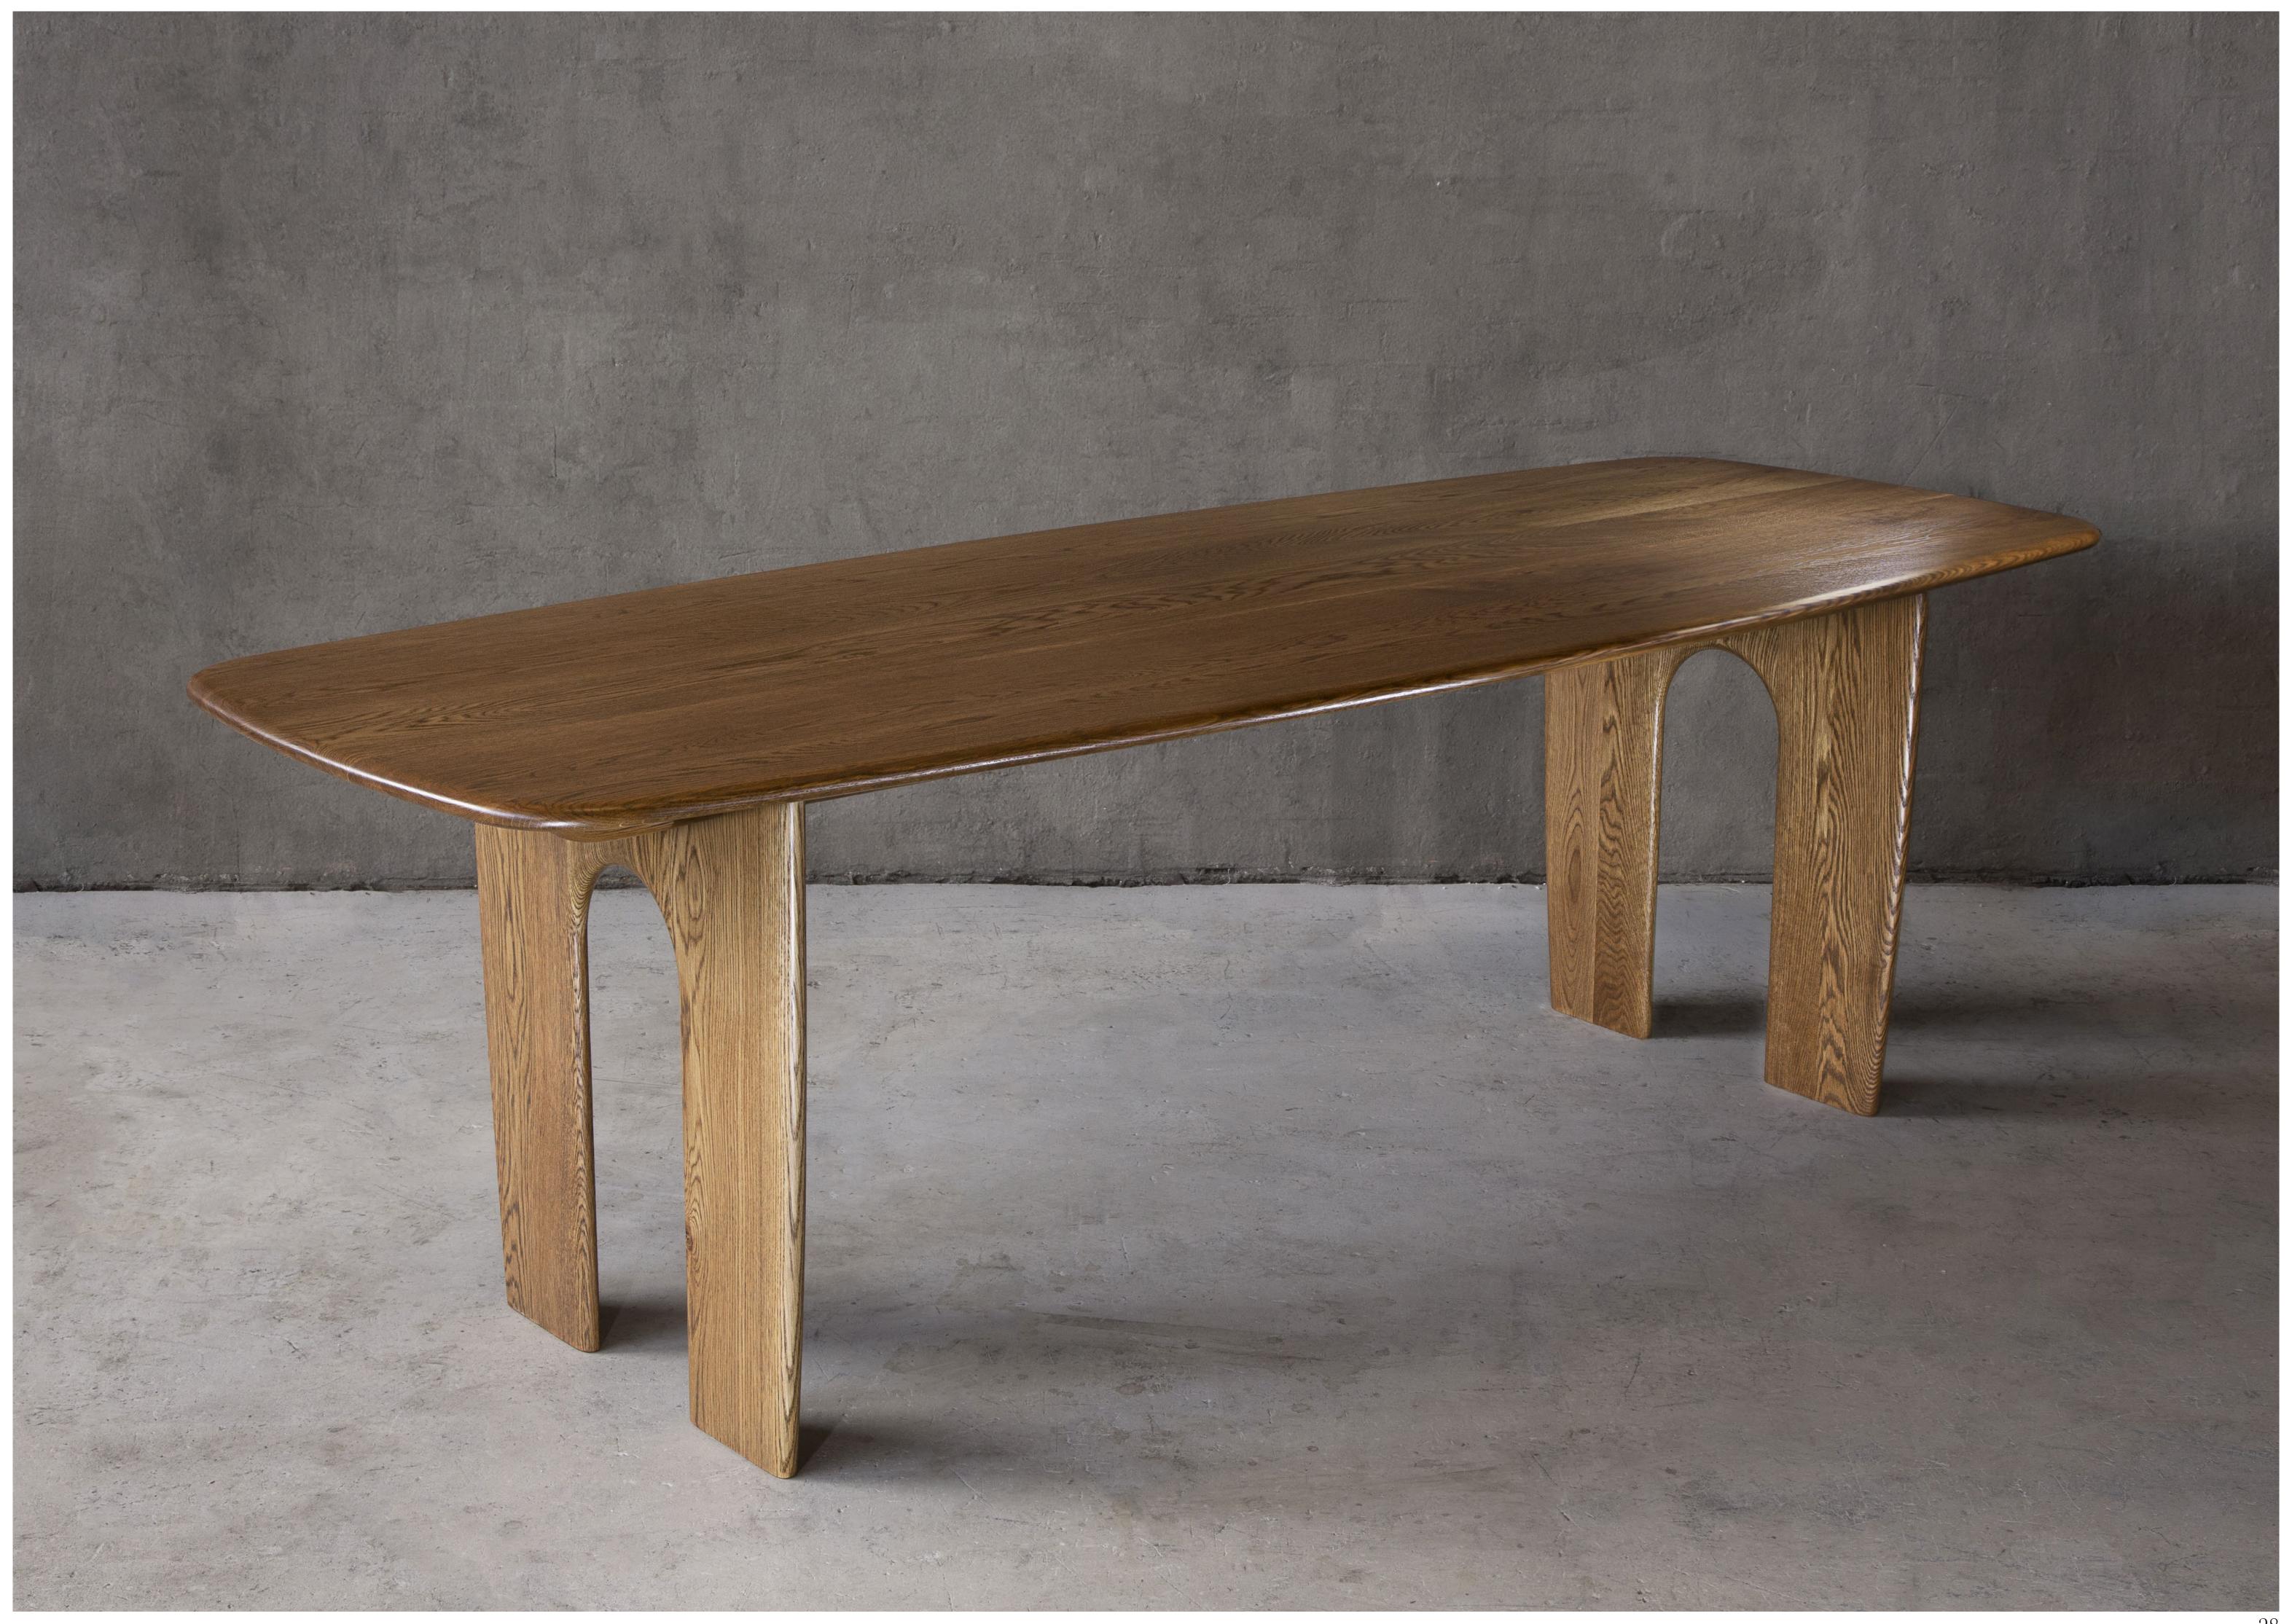

# **COBLE DINING TABLE**

A dining table in solid oak. Hand—crafted to order in North East England from the finest open grain wood.

Inspired by the traditional clinker—built Coble fishing boats used along Northumberland's North Sea coast.

240cm L x 95cm W x 75cm H

L +

Д