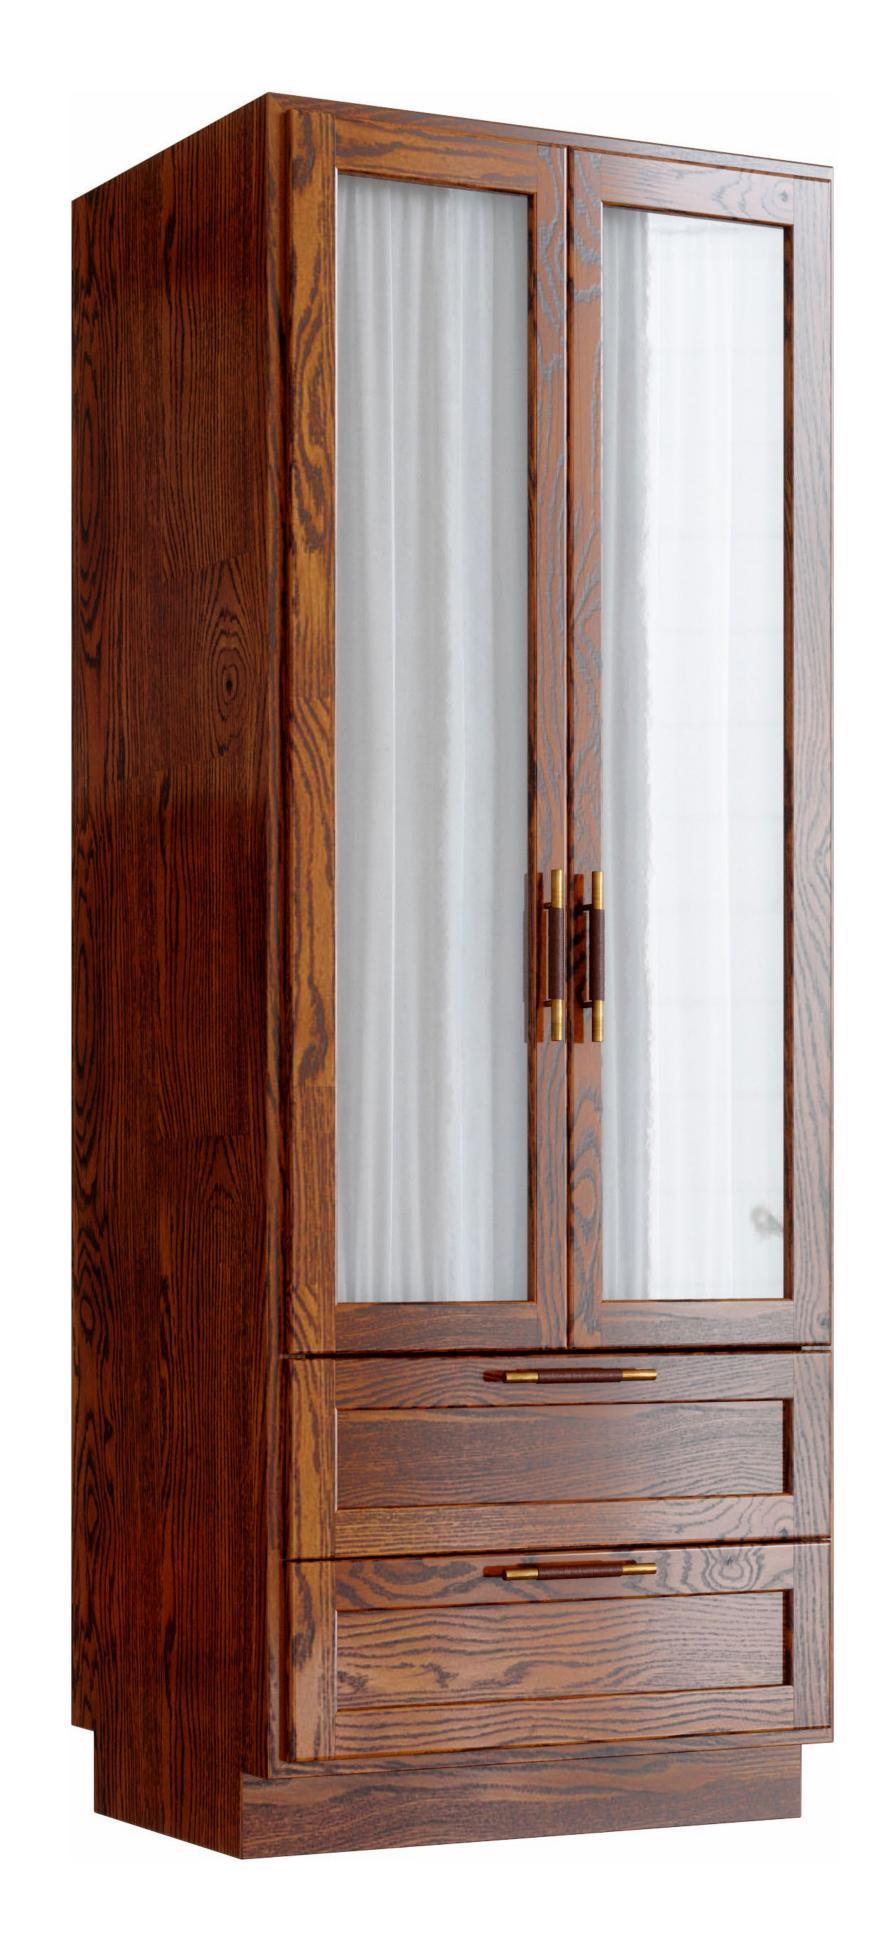

#### THE SANDERS WARDROBE

A wardrobe in European oak and rattan, developed especially for Sanders Copenhagen. Hand crafted to order in Europe.

Available in four sizes and two timber tones, *Natural Oak* or *Cognac*.

Can be produced to bespoke dimensions

**Small** — 75cm W x 60cm D x 205cm H

**Medium** — 97.5cm W x 60cm D x 205cm H

*Large* — 120cm W x 60cm D x 205cm H — 3 doors

Extra Large — 159.5cm W x 60cm D x 205cm H — 4 doors

Small — Cognac

Small — Natural Oak