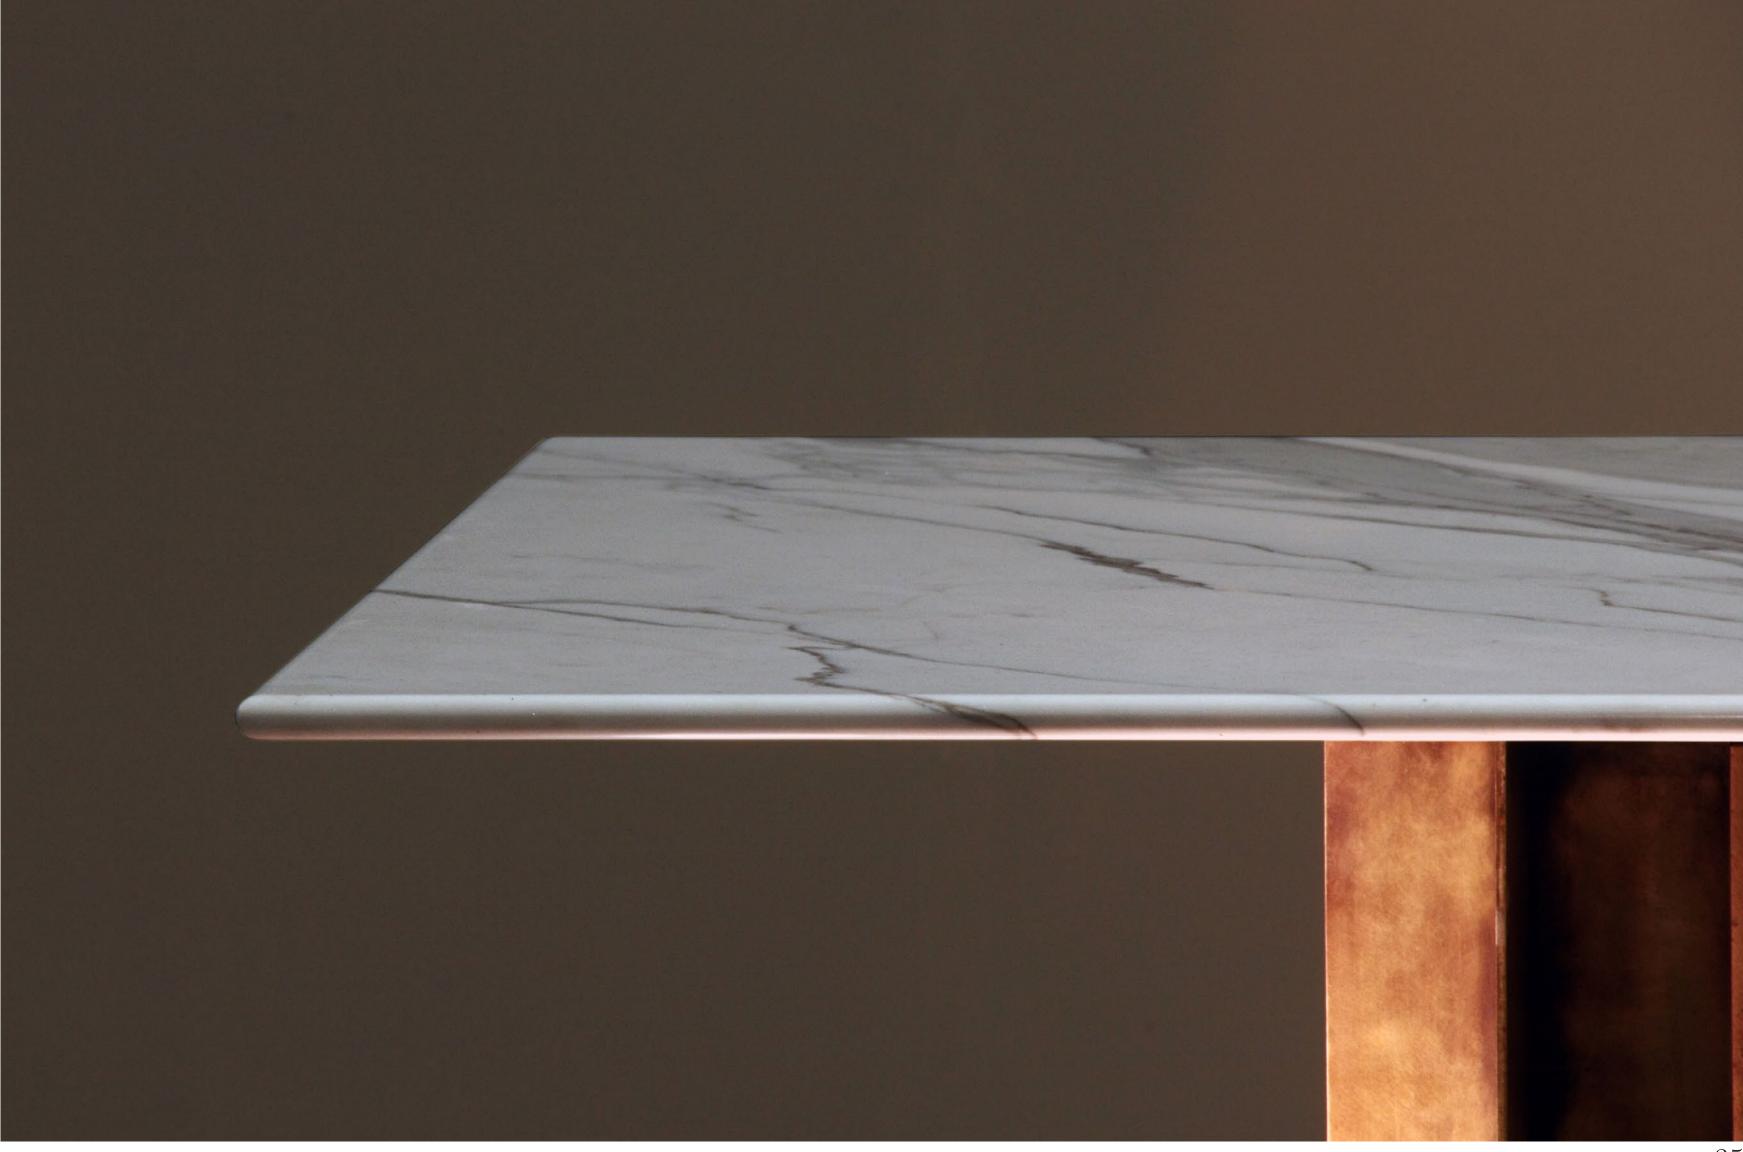

# METROPOLIS DINING TABLE

A dining table in Calacatta Borghini marble and patinated brass.

Hand crafted to order in Northern England. Bespoke sizes and finishes available.

200 cm L x 100 cm W x 75 cm H