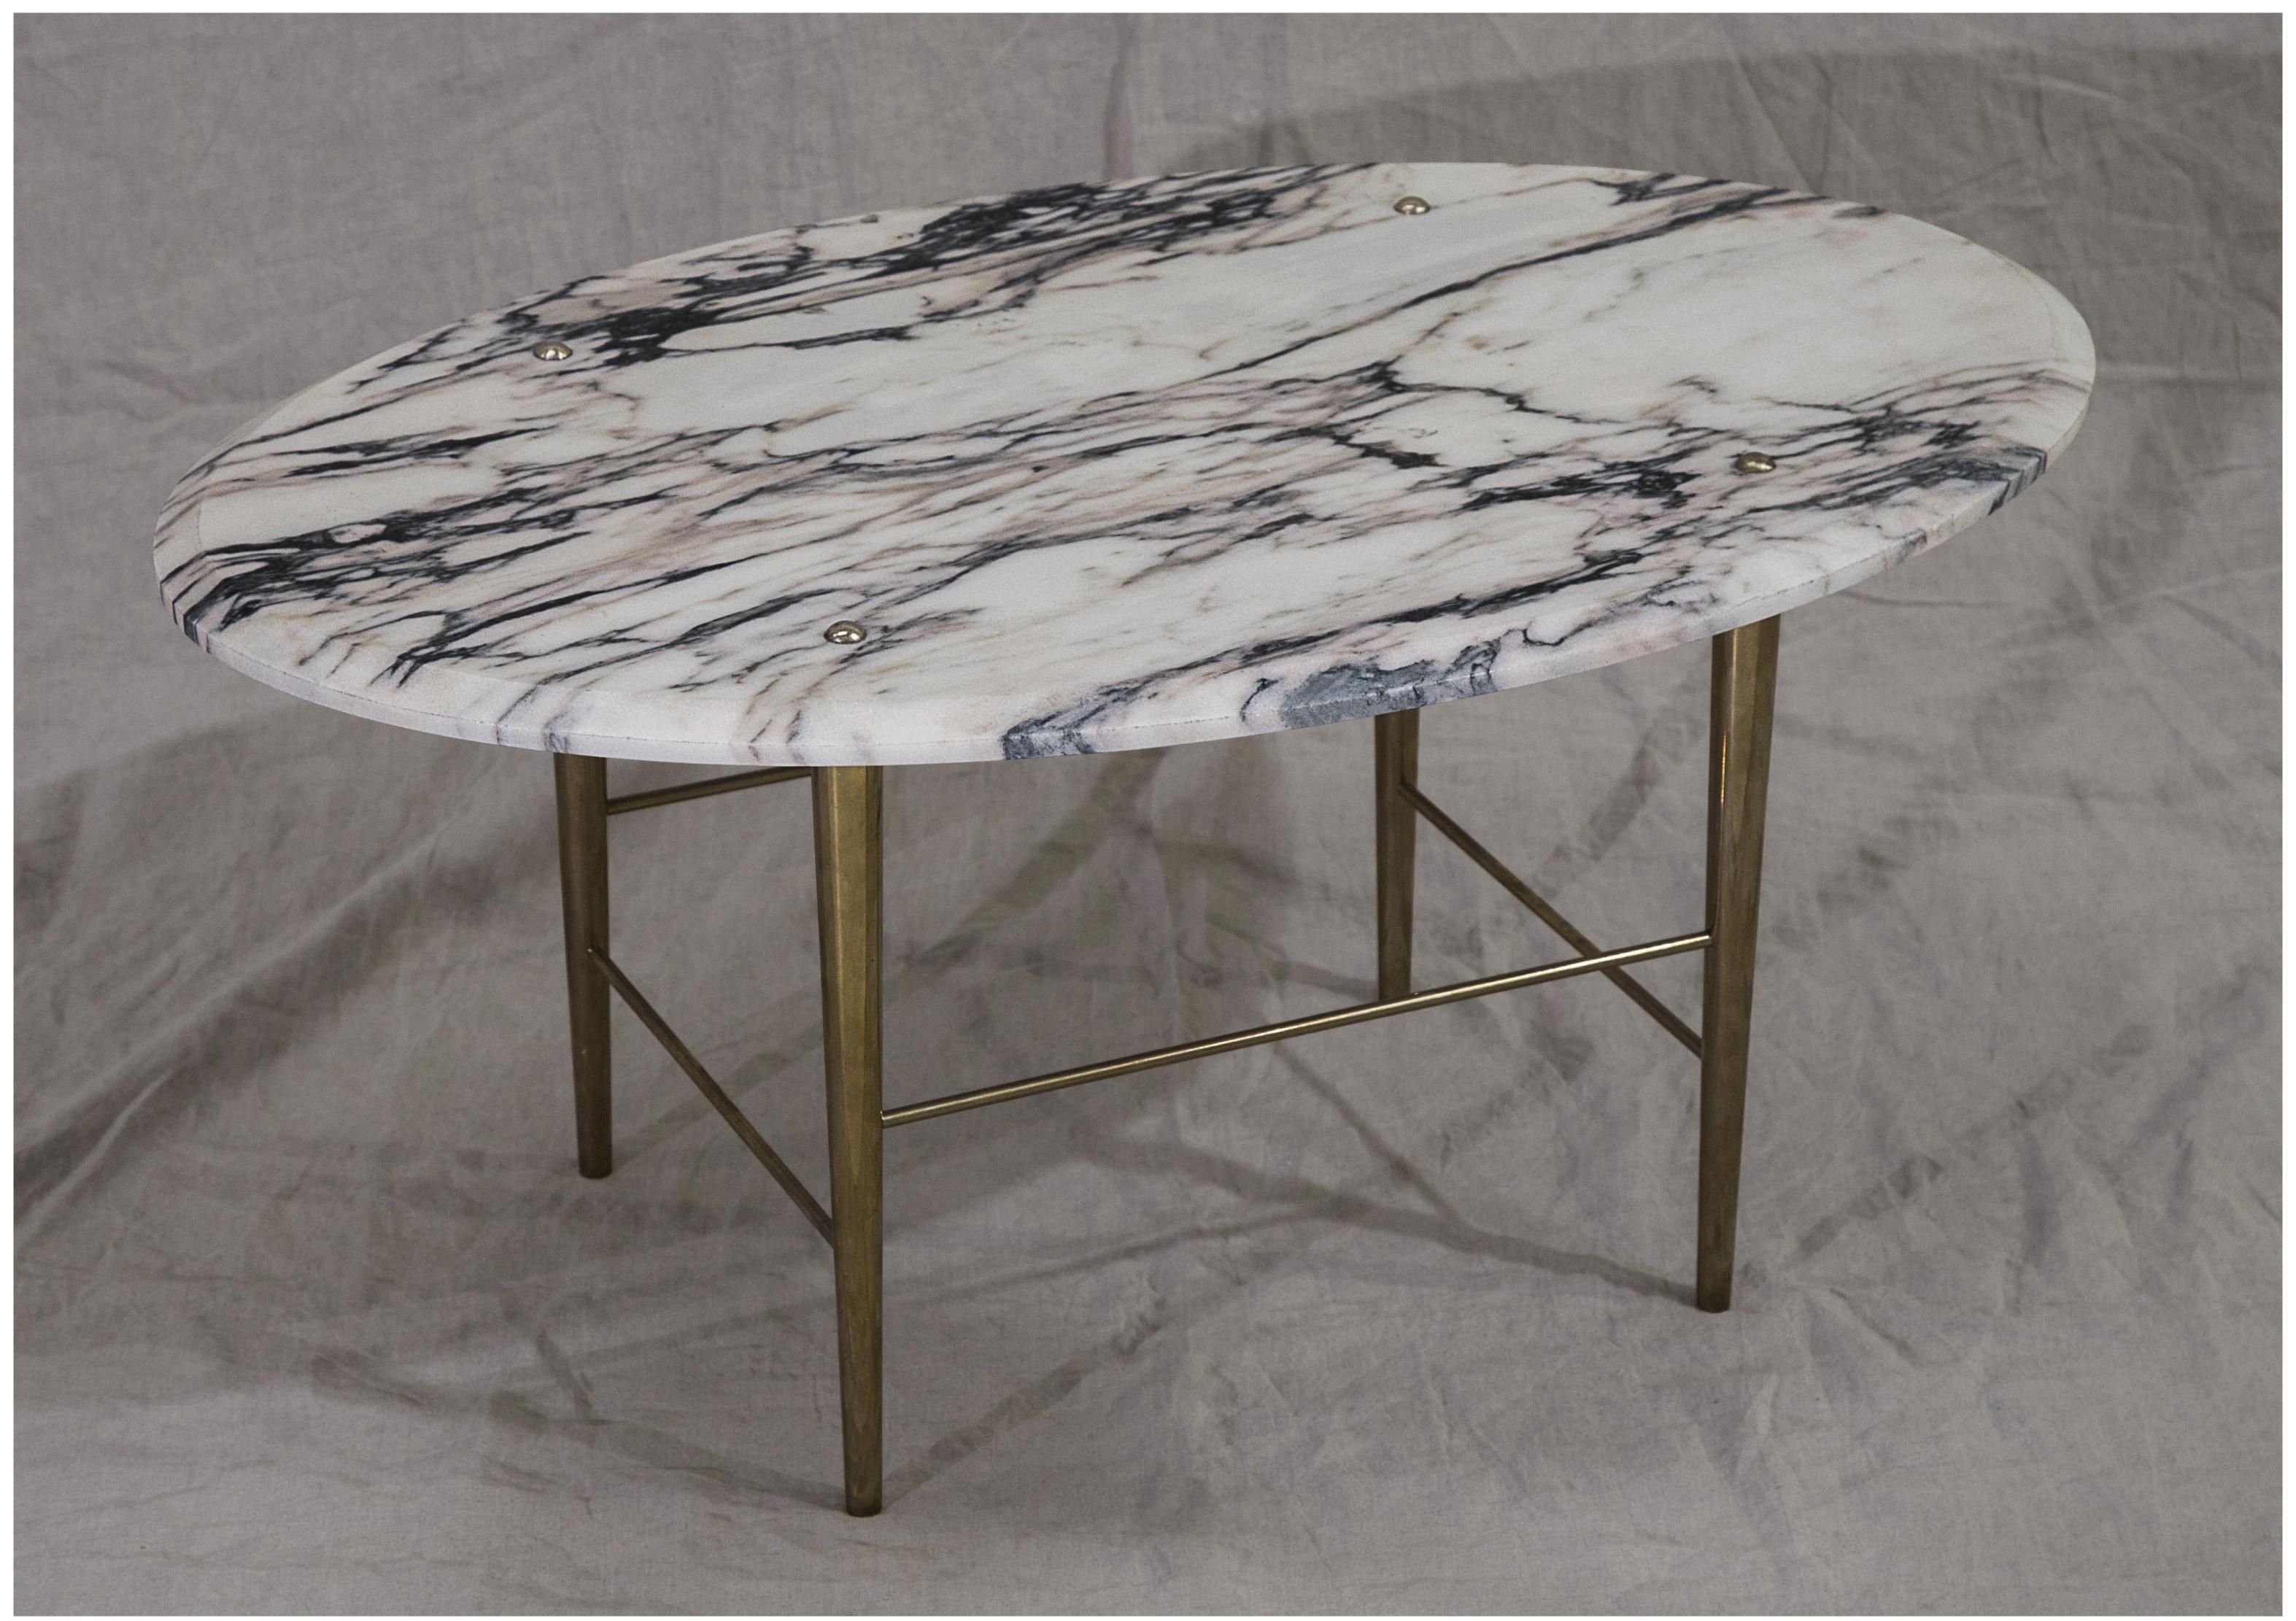

# STUD COFFEE TABLE

A coffee table in Portuguese marble and polished brass.

Hand crafted to order in Northern England. Bespoke sizes and finishes available.

**Small** — 80cm L x 50cm W x 40cm H

Medium - 100cm L x 64cm W x 40cm H

Large — 120cm L x 76cm W x 40cm H