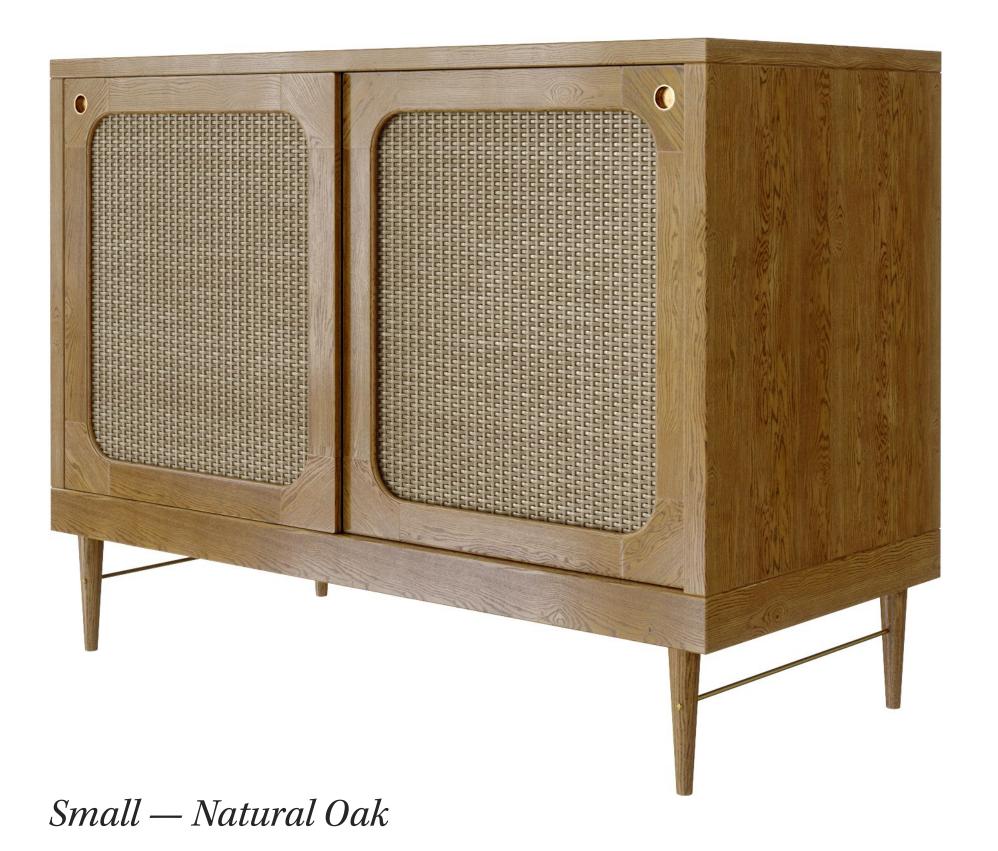

#### THE SANDERS SIDEBOARD

A sideboard in European oak and rattan, developed especially for Sanders Copenhagen. Hand crafted to order in Europe.

Available in four sizes and two timber tones, *Natural Oak* or *Cognac*.

Can be produced to bespoke dimensions

**Small** — 105cm L x 45cm D x 79.5cm H

**Medium** — 135cm L x 50cm D x 79.5cm H

Large — 165cm L x 50cm D x 79.5cm H

Extra Large — 195cm L x 50cm D x 79.5cm H — 3 doors

Small — Cognac

Small — Natural Oak