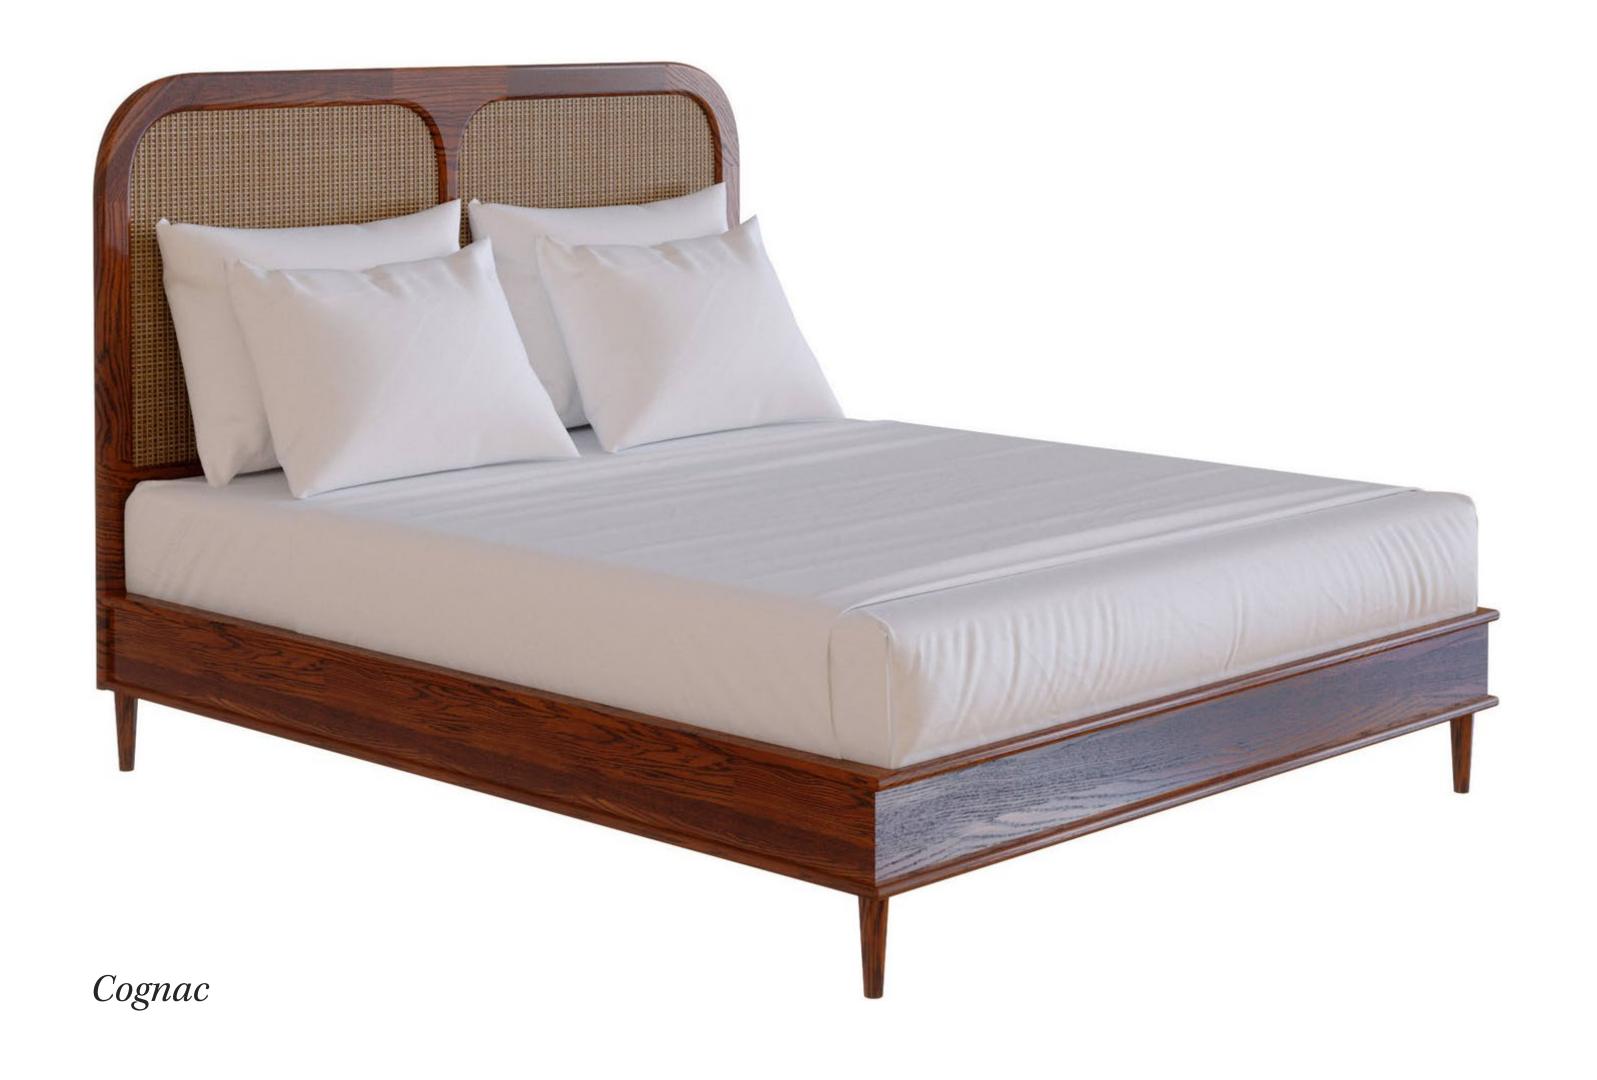

# THE SANDERS BED

A bed in European oak and rattan, developed especially for Sanders Copenhagen. Hand crafted to order in Europe.

Available in nine sizes and two timber tones, *Natural Oak* or *Cognac*. Also available as a standalone headboard.

Euro Single

Euro Small Double

Euro Double

Euro King

Euro Super King

Euro Mega King

US Queen

US King

Californian King