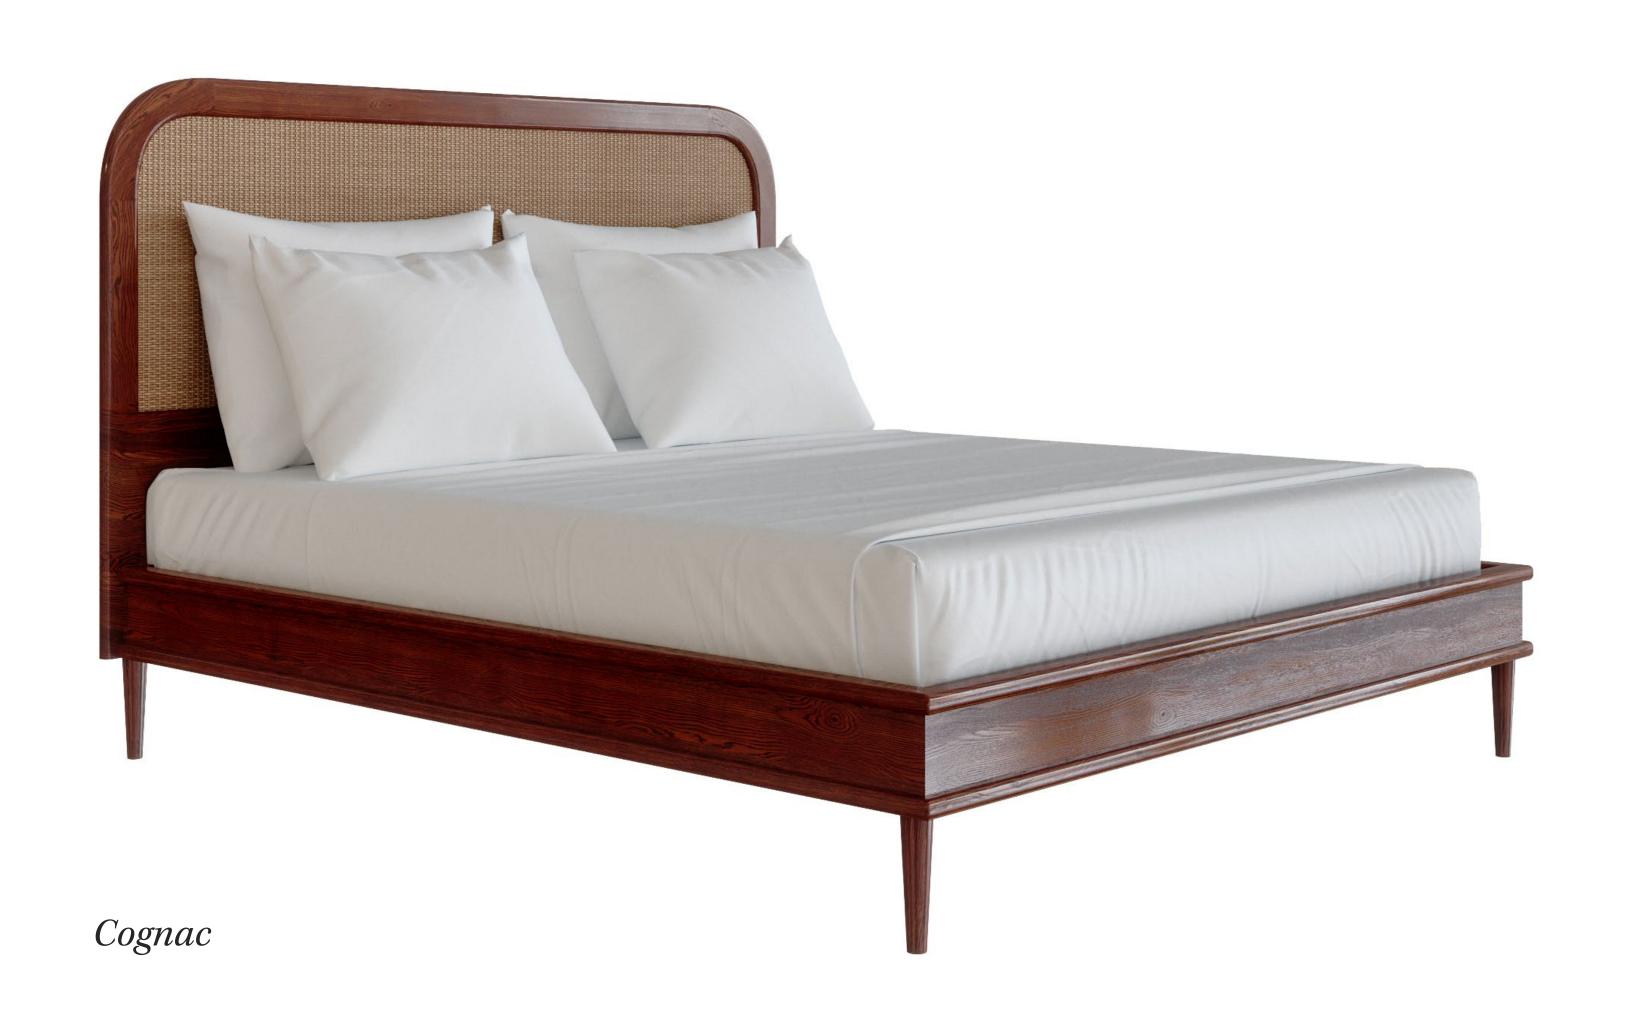

# THE SANDERS BED

A bed in European oak and rattan, developed especially for Sanders Copenhagen. Hand crafted to order in Europe.

Available in nine sizes and two timber tones, *Natural Oak* or *Cognac*. Also available as a standalone headboard.

Euro Single

Euro Small Double

Euro Double

Euro King

Euro Super King

Euro Mega King

US Queen

US King

Californian King