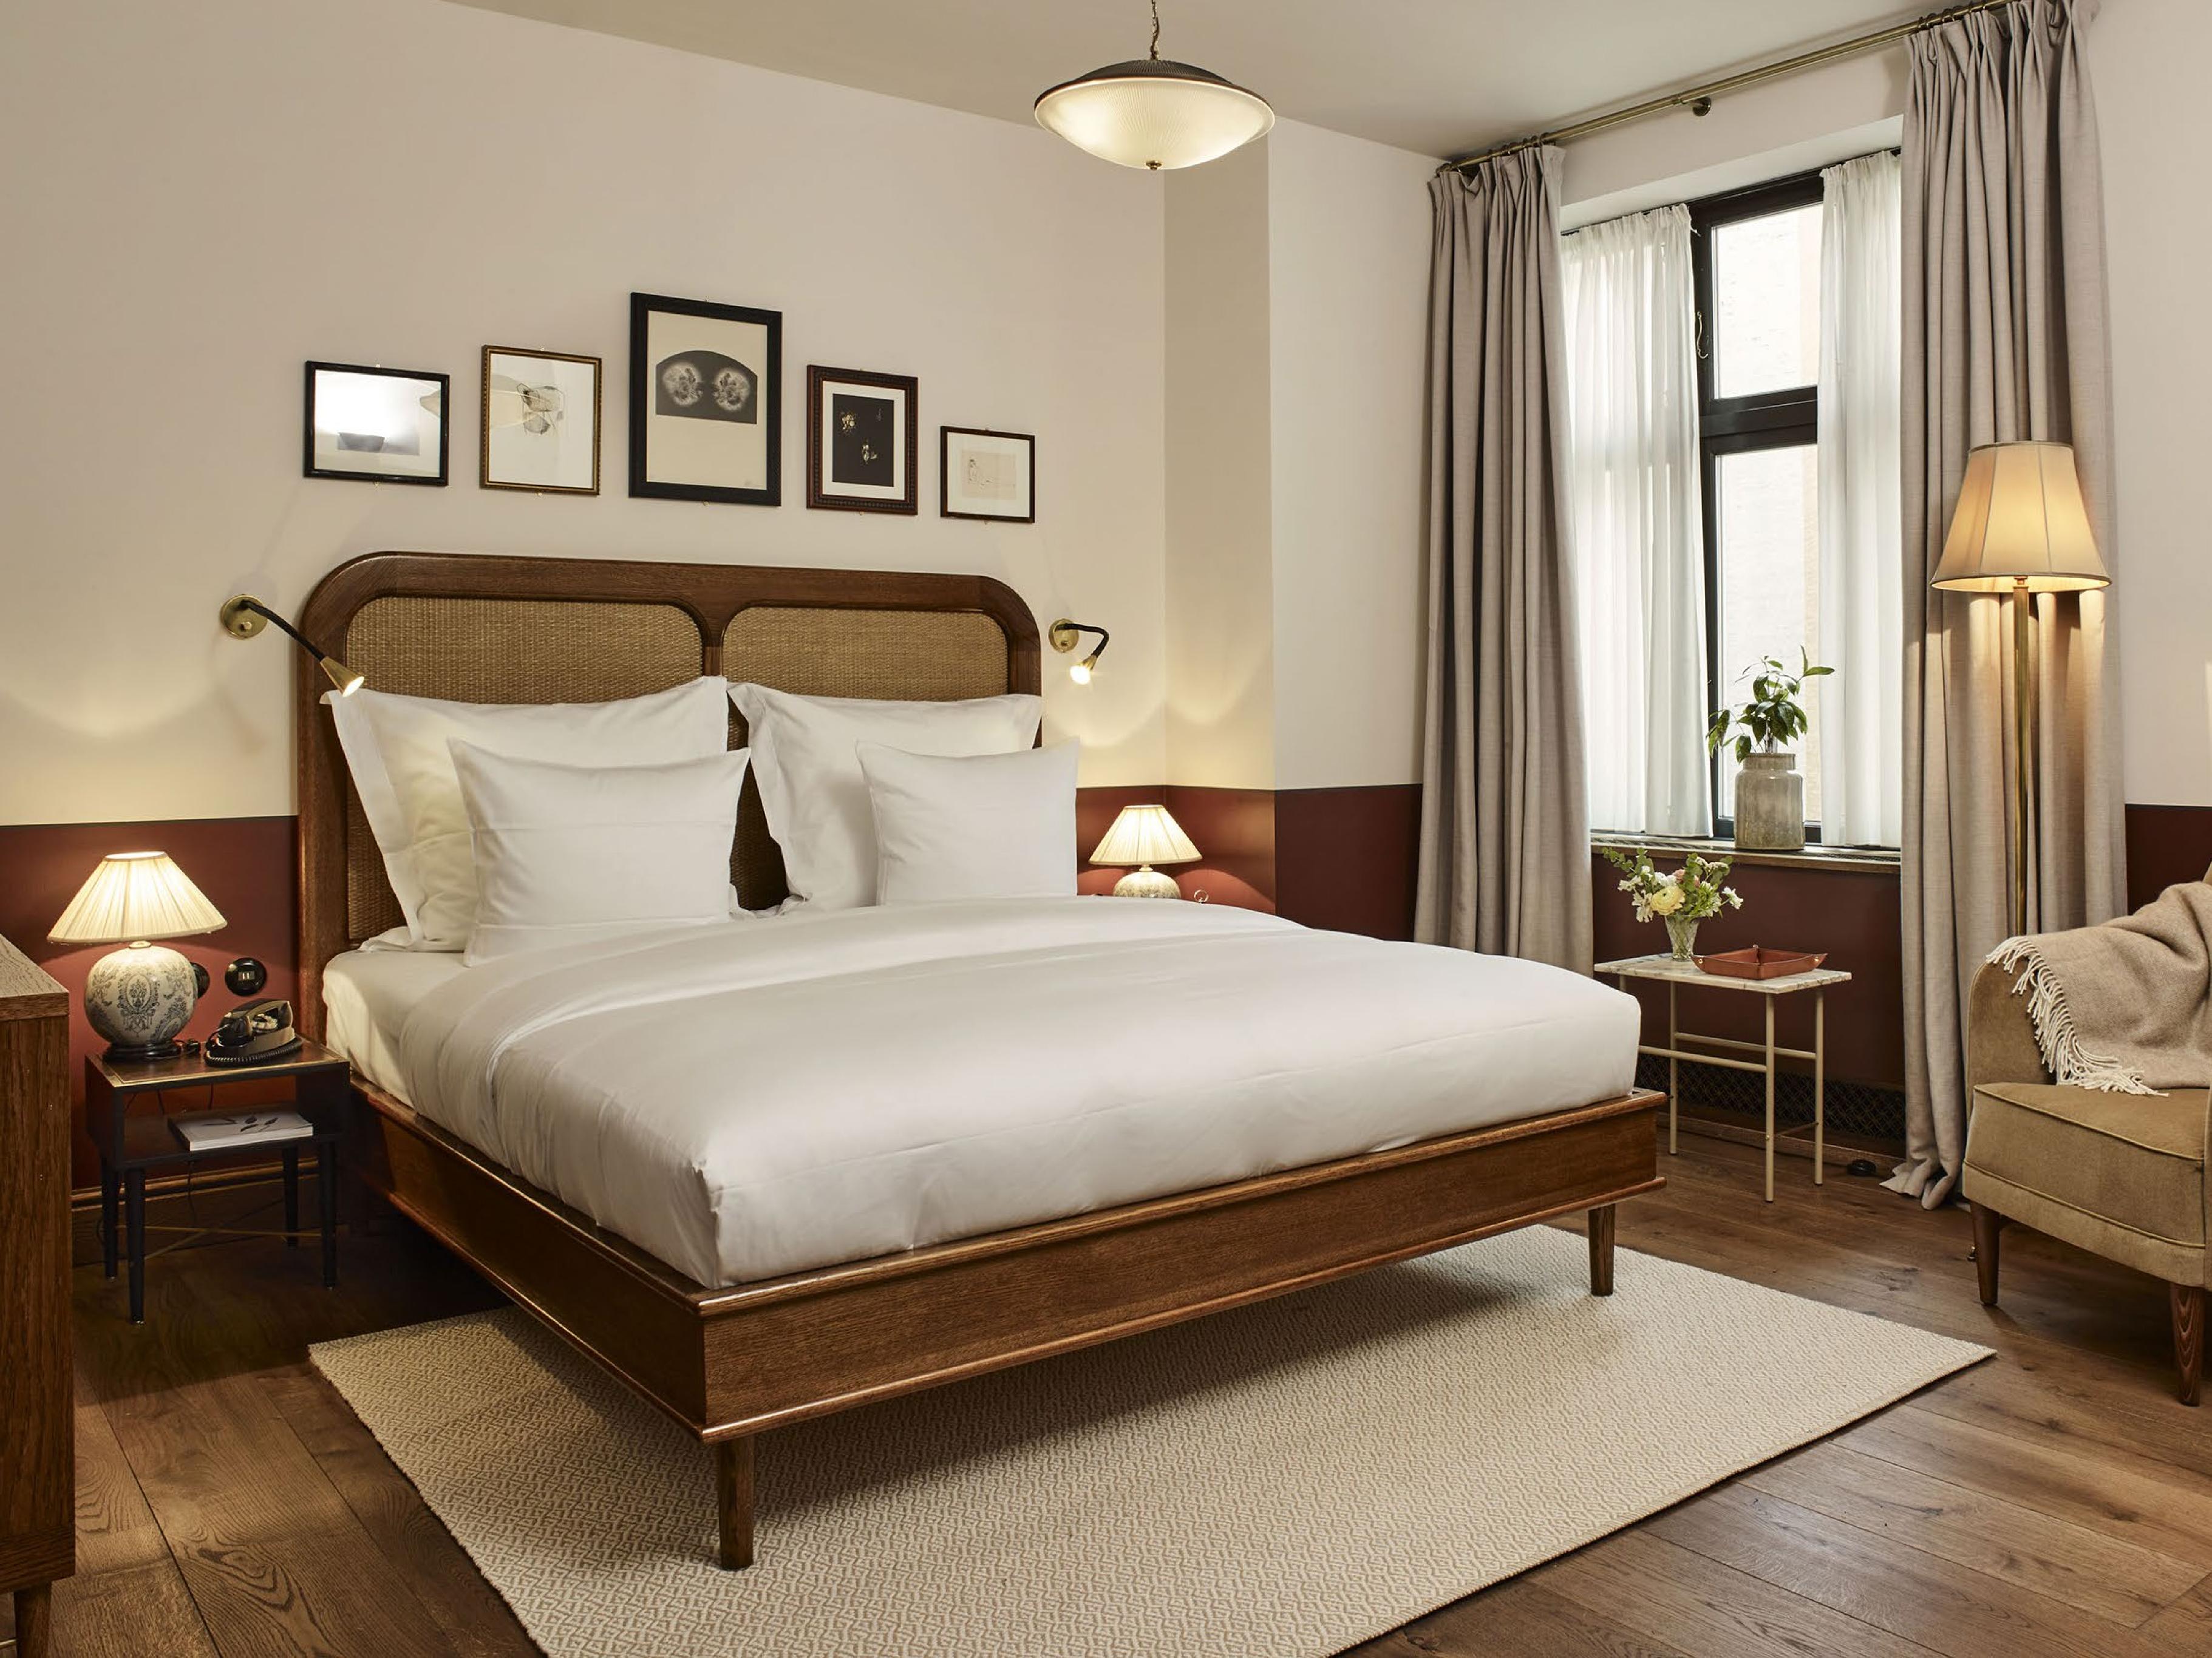

# THE SANDERS BED

A bed in European oak and rattan, developed especially for Sanders Copenhagen. Hand crafted to order in Europe.

Available in nine sizes and two timber tones, *Natural Oak* or *Cognac*. Also available as a standalone headboard.

### THE WALFORD BED

A simplified version of the Sanders bed, with a lower headboard, in European oak and rattan. Hand crafted to order in Europe.

Available in nine sizes and two timber tones, *Natural Oak* or *Cognac*. Also available as a standalone headboard.