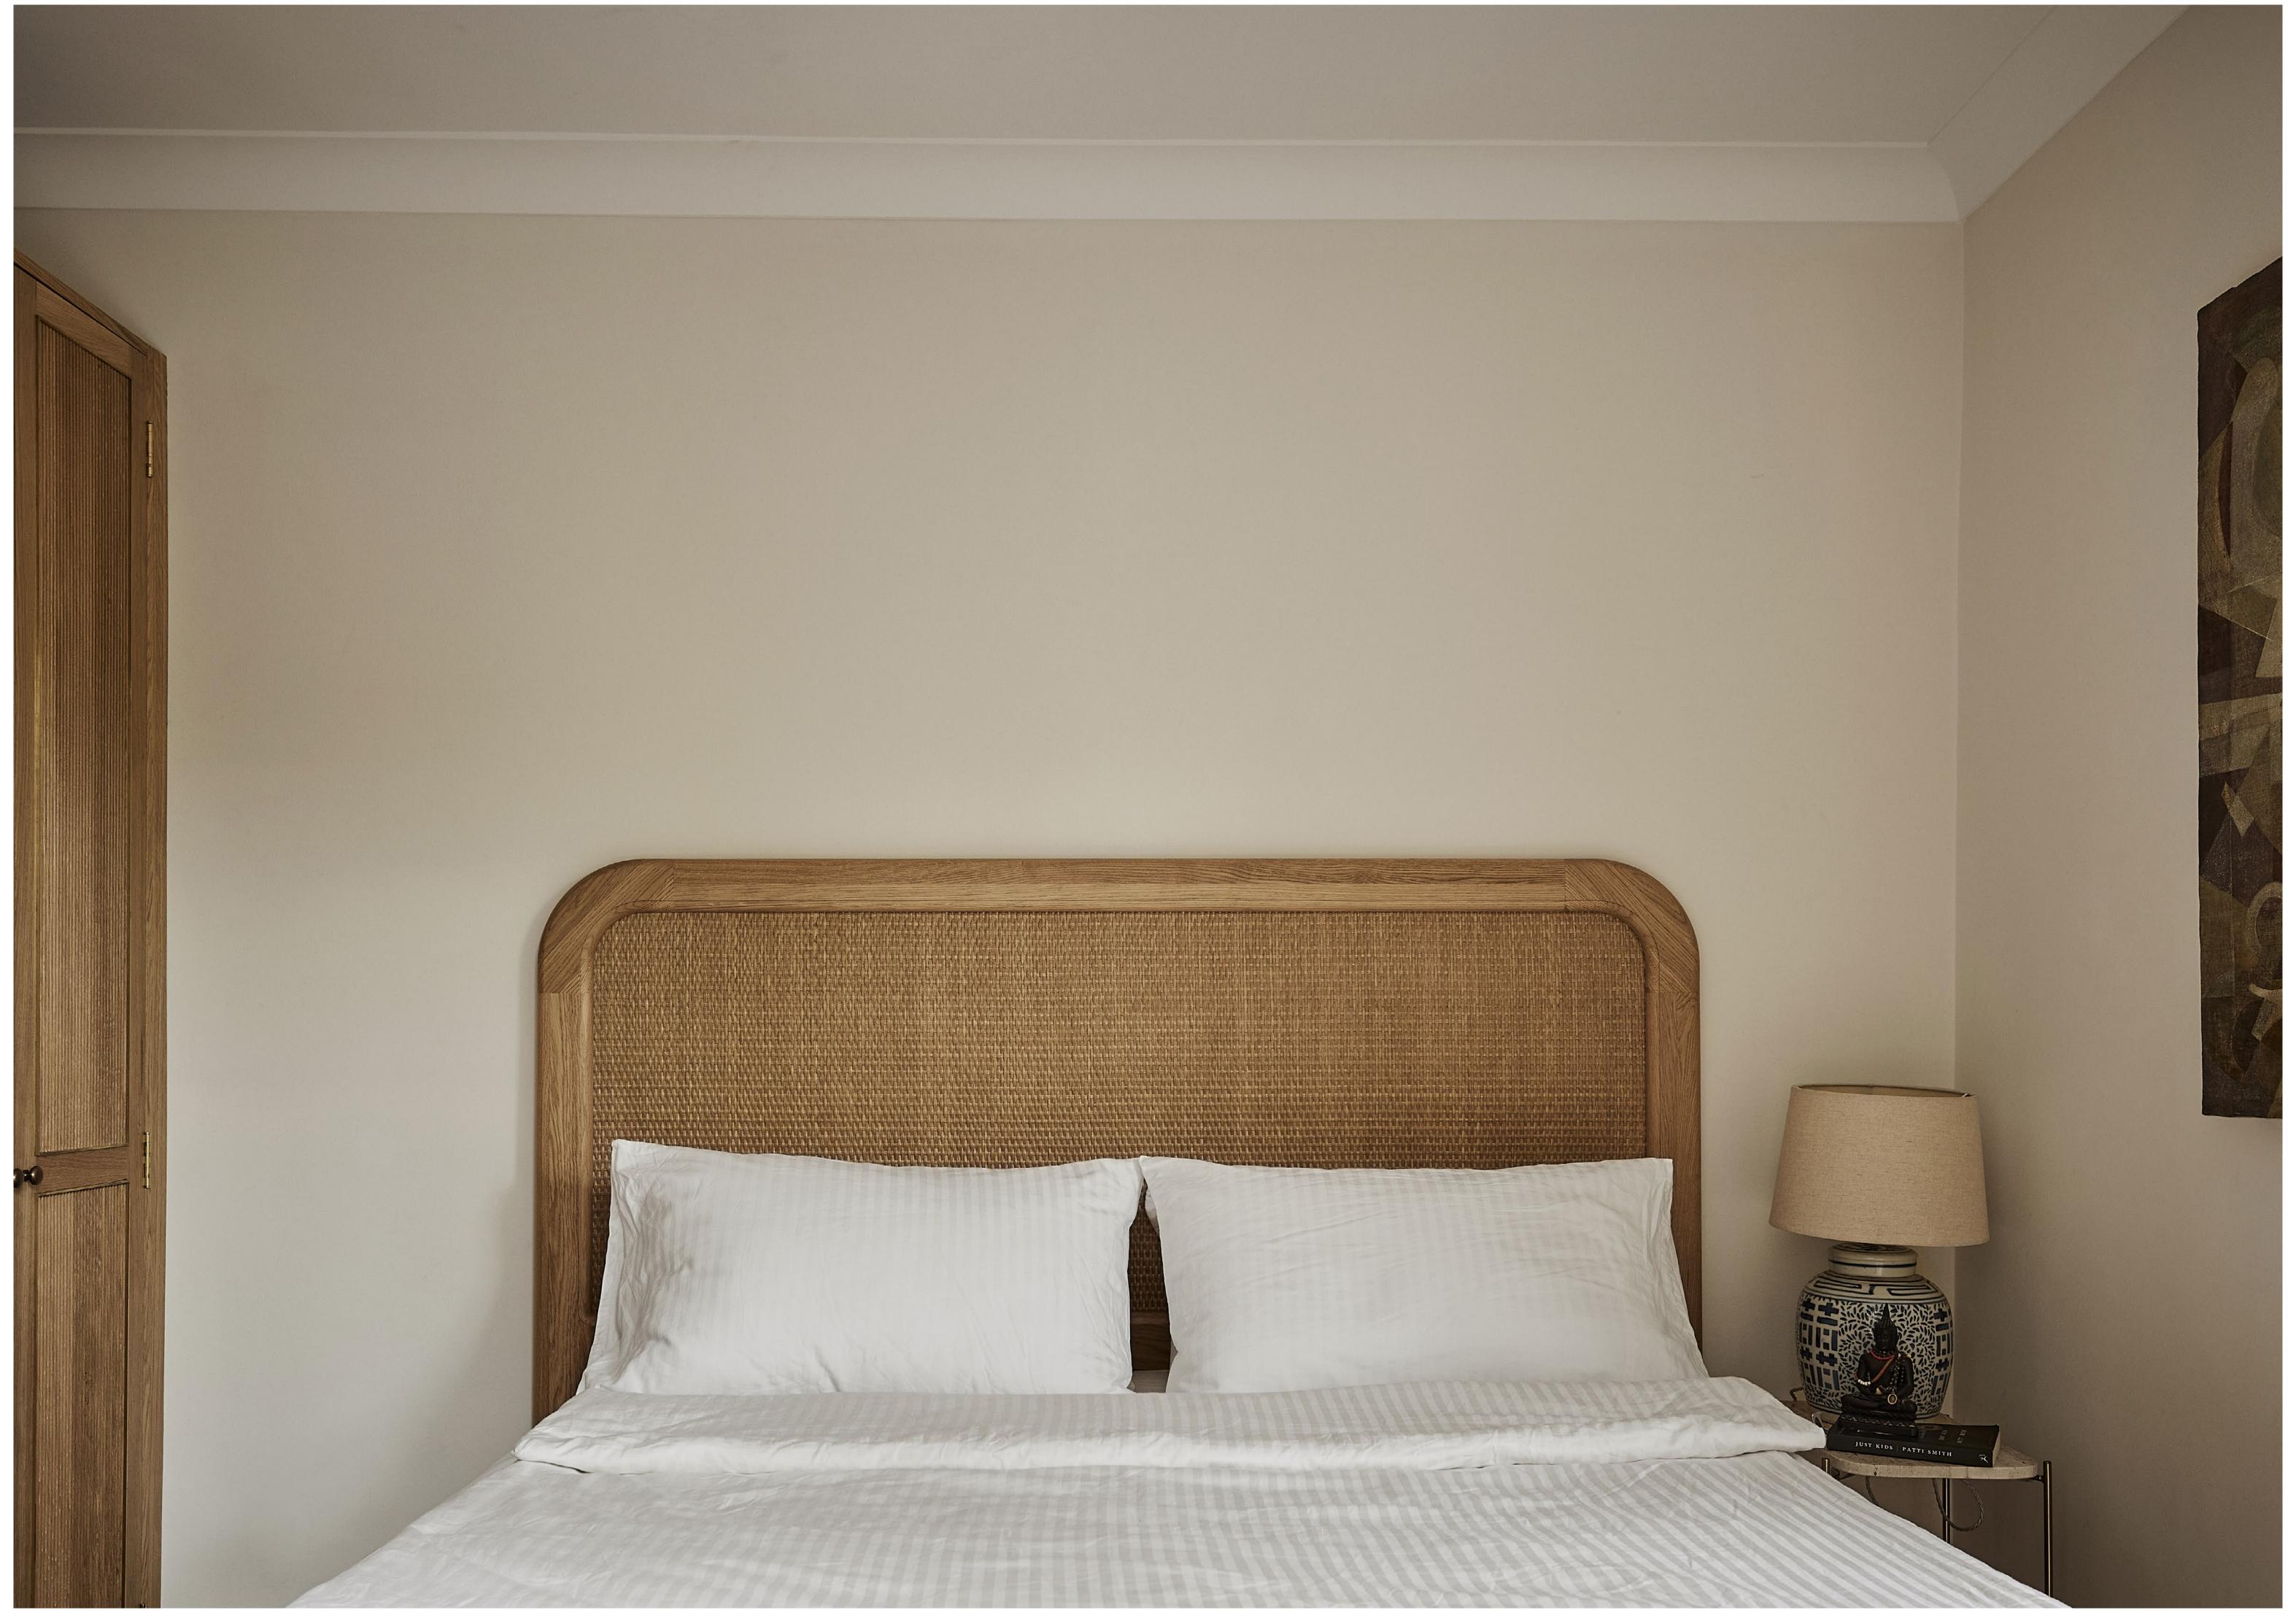

# THE SANDERS BED

A bed in European oak and rattan, developed especially for Sanders Copenhagen. Hand crafted to order in Europe.

Available in nine sizes and two timber tones, *Natural Oak* or *Cognac*. Also available as a standalone headboard.

Euro Single

Euro Small Double

Euro Double

Euro King

Euro Super King

Euro Mega King

US Queen

US King

Californian King