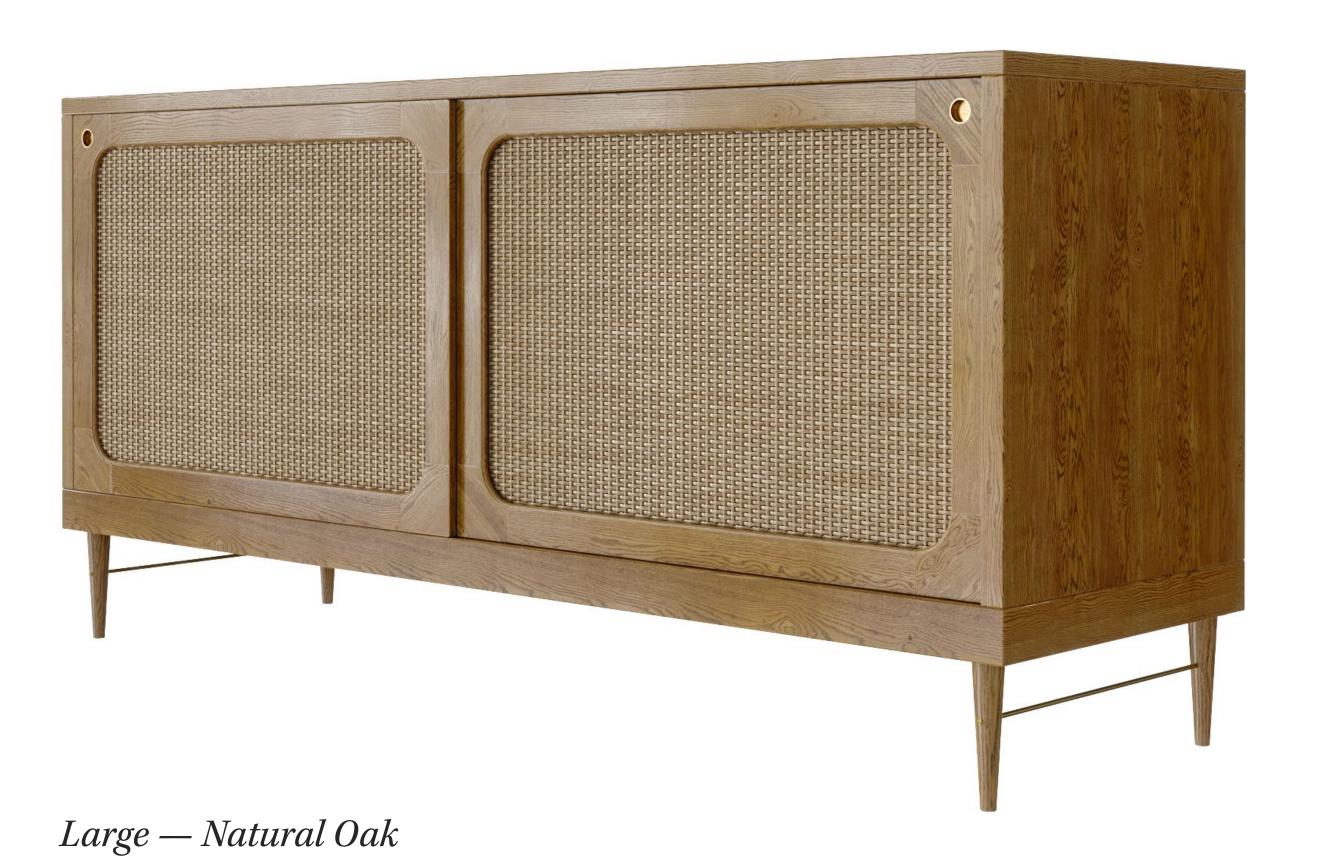

#### THE SANDERS SIDEBOARD

A sideboard in European oak and rattan, developed especially for Sanders Copenhagen. Hand crafted to order in Europe.

Available in four sizes and two timber tones, *Natural Oak* or *Cognac*.

Can be produced to bespoke dimensions

**Small** — 105cm L x 45cm D x 79.5cm H

**Medium** — 135cm L x 50cm D x 79.5cm H

Large — 165cm L x 50cm D x 79.5cm H

Extra Large — 195cm L x 50cm D x 79.5cm H — 3 doors